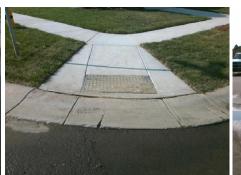

## Access Compliance Report Public Rights-of-Way (Curb Ramps)

| Intersection ID: 53979 Main St          | Main Street: MESHACK_AV       |                                         | Cross Street: CASRACK_ST                  |       |                             | Location: S                 |      |
|-----------------------------------------|-------------------------------|-----------------------------------------|-------------------------------------------|-------|-----------------------------|-----------------------------|------|
|                                         | Ramp Type: Perp               |                                         | Initial Pass/Fail: Fail Overall Compliand |       |                             |                             | 8.75 |
|                                         |                               |                                         |                                           |       |                             | 0.75                        |      |
| Codes/Mitigation Info/Possible Solution |                               | Field Measurements/Component Compliance |                                           |       |                             |                             |      |
|                                         | Possible Solutions:           | Compliance Description                  |                                           | Data  | Data Compliance Description |                             | Data |
|                                         | Remove & Replace Entire Ramp. | N/A                                     | Ramp Length (in)                          | 102.5 | Yes                         | Ramp Slope (%)              | 6.0  |
|                                         | 2                             | No                                      | Ramp Width (in)                           | 47.0  | Yes                         | Ramp XSlope (%)             | 1.2  |
|                                         | *                             | N/A                                     | Flare Type LT                             | N/A   | N/A                         | Flare Type RT               | N/A  |
|                                         |                               | N/A                                     | Flare Slope LT (%)                        | N/A   | N/A                         | Flare Slope RT (%)          | N/A  |
|                                         |                               | N/A                                     | Flare Traversable LT?                     | N/A   | N/A                         | Flare Traversable RT?       | N/A  |
|                                         |                               | N/A                                     | Landing Length (in)                       | N/A   | N/A                         | DWS Provided?               | N/A  |
|                                         | Surveyor Notes:               | N/A                                     | Landing Width (in)                        | N/A   | N/A                         | DWS Contrast?               | N/A  |
|                                         | N/A                           | N/A                                     | Landing Slope (%)                         | N/A   | N/A                         | DWS Length (in)             | N/A  |
|                                         |                               | N/A                                     | Landing X Slope (%)                       | N/A   | N/A                         | DWS Full Width?             | N/A  |
|                                         |                               | N/A                                     | Landing Curb? (Y/N)                       | N/A   | N/A                         | DWS Offset (in)             | N/A  |
|                                         |                               | N/A                                     | Shared Landing?                           | N/A   |                             |                             |      |
|                                         | PROW/ADA:                     | N/A                                     | Gutter Ponding?                           | N/A   | N/A                         | Gutter Slope (%)            | N/A  |
|                                         | Not Found, R304.5.1           | N/A                                     | Gutter Lip Ht (in)                        | N/A   | N/A                         | Gutter X Slope (%)          | N/A  |
|                                         |                               | N/A                                     | Painted X Walk1?                          | No    | N/A                         | Painted X Walk2?            | N/A  |
|                                         |                               |                                         | X Walk 1 Direction                        | To E  |                             | X Walk 2 Direction          | N/A  |
|                                         |                               | N/A                                     | X Walk 1 Width (in)                       | N/A   | N/A                         | X Walk 2 Width (in)         | N/A  |
| Street 1 Name CASRACK ST                |                               |                                         | X Walk 1 Slope (%)                        | 2.6   |                             | X Walk 2 Slope (%)          | N/A  |
| Stop Condition-Street 2 StopSign        |                               |                                         | X Walk 1 X Slope (%)                      | 1.3   |                             | X Walk 2 X Slope (%)        | N/A  |
| Street 2 Name N/A                       |                               | N/A                                     | Ramp inside XWalk1?                       | N/A   | N/A                         | Ramp inside XWalk2?         | N/A  |
| Stop Condition-Street 1 N/A             |                               |                                         | Road Slope (%)                            | N/A   | N/A                         | Clear Space?                | N/A  |
|                                         |                               |                                         | Road X Slope (%)                          | N/A   | N/A                         | Clear Space to XWalk (in)   | N/A  |
|                                         |                               | N/A                                     | Any Obstructions?                         | N/A   | N/A                         | Storm Grate/Utility Hazard? | N/A  |
|                                         | Total Cost: \$ 1              | 850.00                                  | Obstruction Type                          |       |                             | Storm Grate/Utility Type    |      |
|                                         |                               |                                         |                                           | N/A   |                             |                             | N/A  |