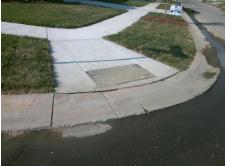

## Access Compliance Report Public Rights-of-Way (Curb Ramps)

| Intersection ID: 53979 Main St          | Main Street: MESHACK_AV       |                                         | Cross Street: CASRACK_ST                  |       |                             | Location: S                 |      |
|-----------------------------------------|-------------------------------|-----------------------------------------|-------------------------------------------|-------|-----------------------------|-----------------------------|------|
|                                         | Ramp Type: Perp               |                                         | Initial Pass/Fail: Fail Overall Compliand |       |                             |                             | 8.75 |
|                                         |                               |                                         |                                           |       |                             | 0.75                        |      |
| Codes/Mitigation Info/Possible Solution |                               | Field Measurements/Component Compliance |                                           |       |                             |                             |      |
|                                         | Possible Solutions:           | Compliance Description                  |                                           | Data  | Data Compliance Description |                             | Data |
|                                         | Remove & Replace Entire Ramp. | N/A                                     | Ramp Length (in)                          | 102.5 | Yes                         | Ramp Slope (%)              | 6.0  |
|                                         | 2                             | No                                      | Ramp Width (in)                           | 47.0  | Yes                         | Ramp XSlope (%)             | 1.2  |
|                                         | *                             | N/A                                     | Flare Type LT                             | N/A   | N/A                         | Flare Type RT               | N/A  |
|                                         |                               | N/A                                     | Flare Slope LT (%)                        | N/A   | N/A                         | Flare Slope RT (%)          | N/A  |
|                                         |                               | N/A                                     | Flare Traversable LT?                     | N/A   | N/A                         | Flare Traversable RT?       | N/A  |
|                                         |                               | N/A                                     | Landing Length (in)                       | N/A   | N/A                         | DWS Provided?               | N/A  |
|                                         | Surveyor Notes:               | N/A                                     | Landing Width (in)                        | N/A   | N/A                         | DWS Contrast?               | N/A  |
|                                         | N/A                           | N/A                                     | Landing Slope (%)                         | N/A   | N/A                         | DWS Length (in)             | N/A  |
|                                         |                               | N/A                                     | Landing X Slope (%)                       | N/A   | N/A                         | DWS Full Width?             | N/A  |
|                                         |                               | N/A                                     | Landing Curb? (Y/N)                       | N/A   | N/A                         | DWS Offset (in)             | N/A  |
|                                         |                               | N/A                                     | Shared Landing?                           | N/A   |                             |                             |      |
|                                         | PROW/ADA:                     | N/A                                     | Gutter Ponding?                           | N/A   | N/A                         | Gutter Slope (%)            | N/A  |
|                                         | Not Found, R304.5.1           | N/A                                     | Gutter Lip Ht (in)                        | N/A   | N/A                         | Gutter X Slope (%)          | N/A  |
|                                         |                               | N/A                                     | Painted X Walk1?                          | No    | N/A                         | Painted X Walk2?            | N/A  |
|                                         |                               |                                         | X Walk 1 Direction                        | To E  |                             | X Walk 2 Direction          | N/A  |
|                                         |                               | N/A                                     | X Walk 1 Width (in)                       | N/A   | N/A                         | X Walk 2 Width (in)         | N/A  |
| Street 1 Name CASRACK ST                |                               |                                         | X Walk 1 Slope (%)                        | 2.6   |                             | X Walk 2 Slope (%)          | N/A  |
| Stop Condition-Street 2 StopSign        |                               |                                         | X Walk 1 X Slope (%)                      | 1.3   |                             | X Walk 2 X Slope (%)        | N/A  |
| Street 2 Name N/A                       |                               | N/A                                     | Ramp inside XWalk1?                       | N/A   | N/A                         | Ramp inside XWalk2?         | N/A  |
| Stop Condition-Street 1 N/A             |                               |                                         | Road Slope (%)                            | N/A   | N/A                         | Clear Space?                | N/A  |
|                                         |                               |                                         | Road X Slope (%)                          | N/A   | N/A                         | Clear Space to XWalk (in)   | N/A  |
|                                         |                               | N/A                                     | Any Obstructions?                         | N/A   | N/A                         | Storm Grate/Utility Hazard? | N/A  |
|                                         | Total Cost: \$ 1              | 850.00                                  | Obstruction Type                          |       |                             | Storm Grate/Utility Type    |      |
|                                         |                               |                                         |                                           | N/A   |                             |                             | N/A  |