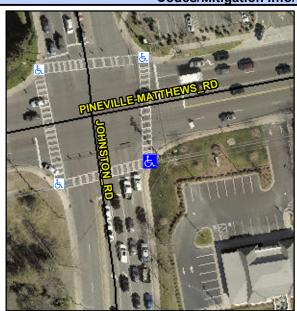

## **Access Compliance Report Public Rights-of-Way** (Curb Ramps)

Intersection ID: 25768 Main Street: JOHNSTON RD **Cross Street: PINEVILLE-MATTHEWS RD** Location: SE **ADA ID: 93DDCF9AD9BA** Ramp Type: PerpDiag Initial Pass/Fail: Fail **Overall Compliance: No Severity Score:** 12.5

## Field Measurements/Component Compliance

PINEVILLE-MATTHEWS RD Street 1 Name Stop Condition-Street 2 Signal Street 2 Name **JOHNSTON RD** Stop Condition-Street 1 Signal Possible Solutions: Remove & Replace Curb Ramp With **Two New Directional Ramps or** Equivalent. Surveyor Notes: N/A PROW/ADA: Not Found, R304.2.2