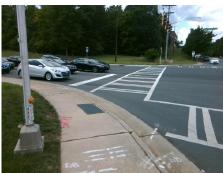

## Field Measurements/Component Compliance

PINEVILLE-MATTHEWS RD Street 1 Name Stop Condition-Street 2 Signal Street 2 Name **JOHNSTON RD** Stop Condition-Street 1 Signal Possible Solutions: Remove & Replace Curb Ramp With **Two New Directional Ramps or** Equivalent. Surveyor Notes: N/A PROW/ADA: Not Found, R304.2.2