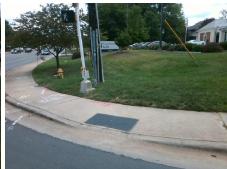

## Field Measurements/Component Compliance

PINEVILLE-MATTHEWS RD Street 1 Name Stop Condition-Street 2 Signal Street 2 Name **JOHNSTON RD** Stop Condition-Street 1 Signal Possible Solutions: Remove & Replace Curb Ramp With **Two New Directional Ramps or** Equivalent. Surveyor Notes: N/A PROW/ADA: Not Found, R304.2.2