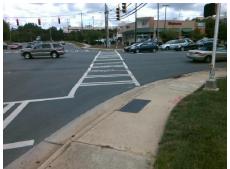

## Field Measurements/Component Compliance

PINEVILLE-MATTHEWS RD Street 1 Name Stop Condition-Street 2 Signal Street 2 Name **JOHNSTON RD** Stop Condition-Street 1 Signal Possible Solutions: Remove & Replace Curb Ramp With **Two New Directional Ramps or** Equivalent. Surveyor Notes: N/A PROW/ADA: Not Found, R304.2.2