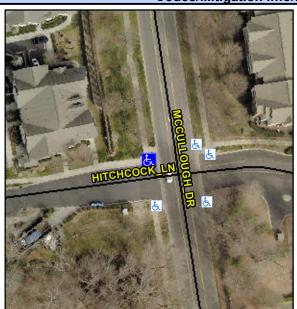

## **Access Compliance Report Public Rights-of-Way** (Curb Ramps)

Data

5.7

1.1

N/A

**Cross Street: MCCULLOUGH DR** Intersection ID: 47993 Main Street: HITCHCOCK LN Location: NW **Overall Compliance: No Severity Score:** 2.5 ADA ID: 93DEB225C529 Ramp Type: Perp Initial Pass/Fail: Pass