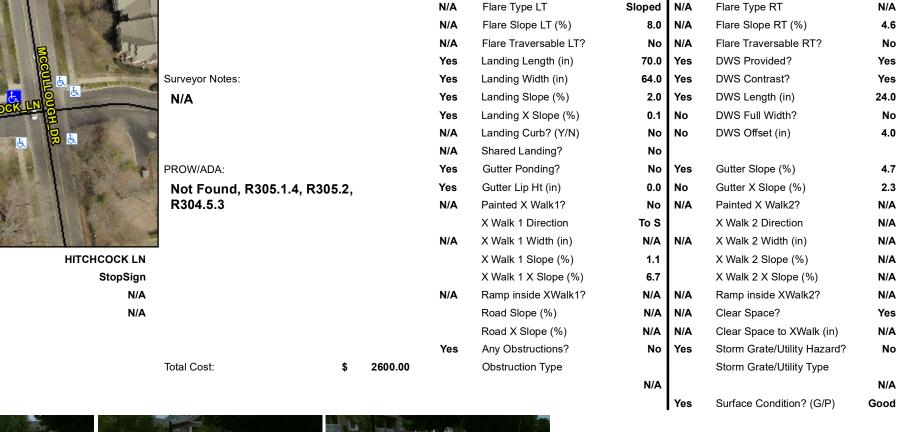

## Field Measurements/Component Compliance

Yes

Yes

N/A

Compliance Description

Ramp Slope (%)

Ramp XSlope (%)

Data

34.0

71.0

Street 1 Name Stop Condition-Street 2 Street 2 Name Stop Condition-Street 1

| Possible Solutions:                                       | Compl | iance                                                          | Description      |  |
|-----------------------------------------------------------|-------|----------------------------------------------------------------|------------------|--|
| Remove & Replace Entire Ramp.<br>Remove & Replace Gutter. | N/A   | Ram                                                            | p Length (in)    |  |
|                                                           | Yes   | Yes Ramp Width (in)  N/A Flare Type LT  N/A Flare Slope LT (%) |                  |  |
|                                                           | N/A   |                                                                |                  |  |
|                                                           | N/A   |                                                                |                  |  |
|                                                           | N/A   | Flare Traversable LT                                           |                  |  |
|                                                           | Yes   | Land                                                           | ing Length (in)  |  |
| Surveyor Notes:                                           | Yes   | Landing Width (in)                                             |                  |  |
| N/A                                                       | Yes   | Landing Slope (%)                                              |                  |  |
|                                                           | Yes   | Landing X Slope (%)                                            |                  |  |
|                                                           | N/A   | Landing Curb? (Y/N)                                            |                  |  |
|                                                           | N/A   | Share                                                          | ed Landing?      |  |
| PROW/ADA:                                                 | Yes   | Gutte                                                          | er Ponding?      |  |
| Not Found, R305.1.4, R305.2,                              | Yes   | Gutte                                                          | er Lip Ht (in)   |  |
| R304.5.3                                                  | N/A   | Paint                                                          | ed X Walk1?      |  |
|                                                           |       | X Wa                                                           | lk 1 Direction   |  |
|                                                           | N/A   | X Wa                                                           | ılk 1 Width (in) |  |
|                                                           |       | X Wa                                                           | ılk 1 Slope (%)  |  |
|                                                           |       | X Wa                                                           | ılk 1 X Slope (% |  |
|                                                           | NI/A  | Domi                                                           | o incido VMalka  |  |