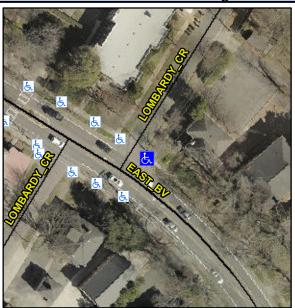

## Access Compliance Report Public Rights-of-Way (Curb Ramps)

Intersection ID: 15457 Main Street: EAST\_BV Cross Street: LOMBARDY\_CR Location: SE

ADA ID: 93E227DDED2F Ramp Type: PerpDiag Initial Pass/Fail: Fail Overall Compliance: No Severity Score: 25

## Field Measurements/Component Compliance

Street 1 Name
Stop Condition-Street 2
Street 2 Name
Stop Condition-Street 1

LOMBARDY CR StopSign EAST BV None Possible Solutions:

Remove & Replace Curb Ramp With Two New Directional Ramps or Equivalent.