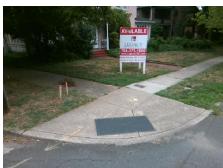

## Field Measurements/Component Compliance

Street 1 Name
Stop Condition-Street 2
Street 2 Name
Stop Condition-Street 1

LOMBARDY CR StopSign EAST BV None Possible Solutions:

Remove & Replace Curb Ramp With Two New Directional Ramps or Equivalent.

Surveyor Notes:

N/A

PROW/ADA:

R304.2.2, R304.5.3

Total Cost: \$ 3200.00

| Field Measurements/Component Compliance |                        |       |            |       |                         |       |
|-----------------------------------------|------------------------|-------|------------|-------|-------------------------|-------|
| Com                                     | Compliance Description |       | Compliance |       | Description             | Data  |
| N/A                                     | Ramp Length (in)       | 43.0  | No         | Ramp  | Slope (%)               | 8.5   |
| Yes                                     | Ramp Width (in)        | 48.0  | No         | Ramp  | XSlope (%)              | 5.9   |
| N/A                                     | Flare Type LT          | N/A   | N/A        | Flare | Type RT                 | N/A   |
| N/A                                     | Flare Slope LT (%)     | N/A   | N/A        | Flare | Slope RT (%)            | N/A   |
| N/A                                     | Flare Traversable LT?  | N/A   | N/A        | Flare | Traversable RT?         | N/A   |
| N/A                                     | Landing Length (in)    | N/A   | N/A        | DWS   | Provided?               | N/A   |
| N/A                                     | Landing Width (in)     | N/A   | N/A        | DWS   | Contrast?               | N/A   |
| N/A                                     | Landing Slope (%)      | N/A   | N/A        | DWS   | Length (in)             | N/A   |
| N/A                                     | Landing X Slope (%)    | N/A   | N/A        | DWS   | Full Width?             | N/A   |
| N/A                                     | Landing Curb? (Y/N)    | N/A   | N/A        | DWS   | Offset (in)             | N/A   |
| N/A                                     | Shared Landing?        | N/A   |            |       |                         |       |
| N/A                                     | Gutter Ponding?        | N/A   | N/A        | Gutte | er Slope (%)            | N/A   |
| N/A                                     | Gutter Lip Ht (in)     | N/A   | N/A        | Gutte | er X Slope (%)          | N/A   |
| N/A                                     | Painted X Walk1?       | No    | N/A        | Paint | ed X Walk2?             | No    |
|                                         | X Walk 1 Direction     | To NW |            | X Wa  | lk 2 Direction          | To SW |
| N/A                                     | X Walk 1 Width (in)    | N/A   | N/A        | X Wa  | lk 2 Width (in)         | N/A   |
|                                         | X Walk 1 Slope (%)     | 5.9   |            | X Wa  | lk 2 Slope (%)          | 3.8   |
|                                         | X Walk 1 X Slope (%)   | 2.2   |            | X Wa  | lk 2 X Slope (%)        | 6.0   |
| N/A                                     | Ramp inside XWalk1?    | N/A   | N/A        | Ramp  | inside XWalk2?          | N/A   |
|                                         | Road Slope (%)         | 2.1   | N/A        | Clear | Space?                  | N/A   |
|                                         | Road X Slope (%)       | 7.8   | N/A        | Clear | Space to XWalk (in)     | N/A   |
| N/A                                     | Any Obstructions?      | N/A   | N/A        | Storm | n Grate/Utility Hazard? | N/A   |
|                                         | Obstruction Type       |       |            | Storm | n Grate/Utility Type    |       |
|                                         |                        | N/A   |            |       |                         | N/A   |
|                                         |                        |       | Yes        | Surfa | ce Condition? (G/P)     | Good  |