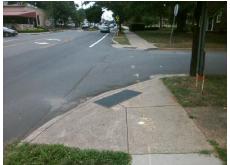

## Field Measurements/Component Compliance

Street 1 Name
Stop Condition-Street 2
Street 2 Name
Stop Condition-Street 1

LOMBARDY CR StopSign EAST BV None Possible Solutions:

Remove & Replace Curb Ramp With Two New Directional Ramps or Equivalent.

Surveyor Notes:

N/A

PROW/ADA:

R304.2.2, R304.5.3

Total Cost: \$ 3200.00

| Field Measurements/Component Compliance |                        |       |            |       |                         |       |
|-----------------------------------------|------------------------|-------|------------|-------|-------------------------|-------|
| Com                                     | Compliance Description |       | Compliance |       | Description             | Data  |
| N/A                                     | Ramp Length (in)       | 43.0  | No         | Ramp  | Slope (%)               | 8.5   |
| Yes                                     | Ramp Width (in)        | 48.0  | No         | Ramp  | XSlope (%)              | 5.9   |
| N/A                                     | Flare Type LT          | N/A   | N/A        | Flare | Type RT                 | N/A   |
| N/A                                     | Flare Slope LT (%)     | N/A   | N/A        | Flare | Slope RT (%)            | N/A   |
| N/A                                     | Flare Traversable LT?  | N/A   | N/A        | Flare | Traversable RT?         | N/A   |
| N/A                                     | Landing Length (in)    | N/A   | N/A        | DWS   | Provided?               | N/A   |
| N/A                                     | Landing Width (in)     | N/A   | N/A        | DWS   | Contrast?               | N/A   |
| N/A                                     | Landing Slope (%)      | N/A   | N/A        | DWS   | Length (in)             | N/A   |
| N/A                                     | Landing X Slope (%)    | N/A   | N/A        | DWS   | Full Width?             | N/A   |
| N/A                                     | Landing Curb? (Y/N)    | N/A   | N/A        | DWS   | Offset (in)             | N/A   |
| N/A                                     | Shared Landing?        | N/A   |            |       |                         |       |
| N/A                                     | Gutter Ponding?        | N/A   | N/A        | Gutte | er Slope (%)            | N/A   |
| N/A                                     | Gutter Lip Ht (in)     | N/A   | N/A        | Gutte | er X Slope (%)          | N/A   |
| N/A                                     | Painted X Walk1?       | No    | N/A        | Paint | ed X Walk2?             | No    |
|                                         | X Walk 1 Direction     | To NW |            | X Wa  | lk 2 Direction          | To SW |
| N/A                                     | X Walk 1 Width (in)    | N/A   | N/A        | X Wa  | lk 2 Width (in)         | N/A   |
|                                         | X Walk 1 Slope (%)     | 5.9   |            | X Wa  | lk 2 Slope (%)          | 3.8   |
|                                         | X Walk 1 X Slope (%)   | 2.2   |            | X Wa  | lk 2 X Slope (%)        | 6.0   |
| N/A                                     | Ramp inside XWalk1?    | N/A   | N/A        | Ramp  | inside XWalk2?          | N/A   |
|                                         | Road Slope (%)         | 2.1   | N/A        | Clear | Space?                  | N/A   |
|                                         | Road X Slope (%)       | 7.8   | N/A        | Clear | Space to XWalk (in)     | N/A   |
| N/A                                     | Any Obstructions?      | N/A   | N/A        | Storm | n Grate/Utility Hazard? | N/A   |
|                                         | Obstruction Type       |       |            | Storm | n Grate/Utility Type    |       |
|                                         |                        | N/A   |            |       |                         | N/A   |
|                                         |                        |       | Yes        | Surfa | ce Condition? (G/P)     | Good  |