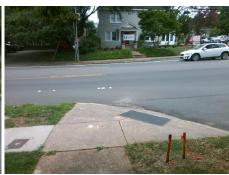

## Field Measurements/Component Compliance

Street 1 Name
Stop Condition-Street 2
Street 2 Name
Stop Condition-Street 1

LOMBARDY CR StopSign EAST BV None Possible Solutions:

Remove & Replace Curb Ramp With Two New Directional Ramps or Equivalent.

Surveyor Notes:

N/A

PROW/ADA:

R304.2.2, R304.5.3

Total Cost: \$ 3200.00

| Field Measurements/Component Compliance |                        |       |            |       |                         |       |
|-----------------------------------------|------------------------|-------|------------|-------|-------------------------|-------|
| Com                                     | Compliance Description |       | Compliance |       | Description             | Data  |
| N/A                                     | Ramp Length (in)       | 43.0  | No         | Ramp  | Slope (%)               | 8.5   |
| Yes                                     | Ramp Width (in)        | 48.0  | No         | Ramp  | XSlope (%)              | 5.9   |
| N/A                                     | Flare Type LT          | N/A   | N/A        | Flare | Type RT                 | N/A   |
| N/A                                     | Flare Slope LT (%)     | N/A   | N/A        | Flare | Slope RT (%)            | N/A   |
| N/A                                     | Flare Traversable LT?  | N/A   | N/A        | Flare | Traversable RT?         | N/A   |
| N/A                                     | Landing Length (in)    | N/A   | N/A        | DWS   | Provided?               | N/A   |
| N/A                                     | Landing Width (in)     | N/A   | N/A        | DWS   | Contrast?               | N/A   |
| N/A                                     | Landing Slope (%)      | N/A   | N/A        | DWS   | Length (in)             | N/A   |
| N/A                                     | Landing X Slope (%)    | N/A   | N/A        | DWS   | Full Width?             | N/A   |
| N/A                                     | Landing Curb? (Y/N)    | N/A   | N/A        | DWS   | Offset (in)             | N/A   |
| N/A                                     | Shared Landing?        | N/A   |            |       |                         |       |
| N/A                                     | Gutter Ponding?        | N/A   | N/A        | Gutte | er Slope (%)            | N/A   |
| N/A                                     | Gutter Lip Ht (in)     | N/A   | N/A        | Gutte | er X Slope (%)          | N/A   |
| N/A                                     | Painted X Walk1?       | No    | N/A        | Paint | ed X Walk2?             | No    |
|                                         | X Walk 1 Direction     | To NW |            | X Wa  | lk 2 Direction          | To SW |
| N/A                                     | X Walk 1 Width (in)    | N/A   | N/A        | X Wa  | lk 2 Width (in)         | N/A   |
|                                         | X Walk 1 Slope (%)     | 5.9   |            | X Wa  | lk 2 Slope (%)          | 3.8   |
|                                         | X Walk 1 X Slope (%)   | 2.2   |            | X Wa  | lk 2 X Slope (%)        | 6.0   |
| N/A                                     | Ramp inside XWalk1?    | N/A   | N/A        | Ramp  | inside XWalk2?          | N/A   |
|                                         | Road Slope (%)         | 2.1   | N/A        | Clear | Space?                  | N/A   |
|                                         | Road X Slope (%)       | 7.8   | N/A        | Clear | Space to XWalk (in)     | N/A   |
| N/A                                     | Any Obstructions?      | N/A   | N/A        | Storm | n Grate/Utility Hazard? | N/A   |
|                                         | Obstruction Type       |       |            | Storm | n Grate/Utility Type    |       |
|                                         |                        | N/A   |            |       |                         | N/A   |
|                                         |                        |       | Yes        | Surfa | ce Condition? (G/P)     | Good  |