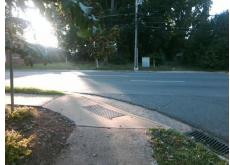

## Field Measurements/Component Compliance

Street 1 Name
Stop Condition-Street 2
Street 2 Name
Stop Condition-Street 1

FAIRWOOD AV StopSign S TRYON ST None Possible Solutions:

Remove & Replace Curb Ramp With Two New Directional Ramps or Equivalent.

Surveyor Notes:

N/A

PROW/ADA:

Not Found, R304.2.2, R304.5.3

Total Cost: \$ 3200.00

| Field Measurements/Component Compnance |                       |       |      |        |                       |       |
|----------------------------------------|-----------------------|-------|------|--------|-----------------------|-------|
| Compliance Description                 |                       | Data  | Comp | liance | Description           | Data  |
| N/A                                    | Ramp Length (in)      | 58.0  | No   | Ramp   | Slope (%)             | 8.8   |
| Yes                                    | Ramp Width (in)       | 48.0  | No   | Ramp   | XSlope (%)            | 9.2   |
| N/A                                    | Flare Type LT         | N/A   | N/A  | Flare  | Type RT               | N/A   |
| N/A                                    | Flare Slope LT (%)    | N/A   | N/A  | Flare  | Slope RT (%)          | N/A   |
| N/A                                    | Flare Traversable LT? | N/A   | N/A  | Flare  | Traversable RT?       | N/A   |
| N/A                                    | Landing Length (in)   | N/A   | N/A  | DWS    | Provided?             | N/A   |
| N/A                                    | Landing Width (in)    | N/A   | N/A  | DWS    | Contrast?             | N/A   |
| N/A                                    | Landing Slope (%)     | N/A   | N/A  | DWS    | Length (in)           | N/A   |
| N/A                                    | Landing X Slope (%)   | N/A   | N/A  | DWS    | Full Width?           | N/A   |
| N/A                                    | Landing Curb? (Y/N)   | N/A   | N/A  | DWS    | Offset (in)           | N/A   |
| N/A                                    | Shared Landing?       | N/A   |      |        |                       |       |
| N/A                                    | Gutter Ponding?       | N/A   | N/A  | Gutte  | r Slope (%)           | N/A   |
| N/A                                    | Gutter Lip Ht (in)    | N/A   | N/A  | Gutte  | r X Slope (%)         | N/A   |
| N/A                                    | Painted X Walk1?      | No    | N/A  | Paint  | ed X Walk2?           | No    |
|                                        | X Walk 1 Direction    | To SW |      | X Wa   | lk 2 Direction        | To SE |
| N/A                                    | X Walk 1 Width (in)   | N/A   | N/A  | X Wa   | lk 2 Width (in)       | N/A   |
|                                        | X Walk 1 Slope (%)    | 1.3   |      | X Wa   | lk 2 Slope (%)        | 3.4   |
|                                        | X Walk 1 X Slope (%)  | 6.0   |      | X Wa   | lk 2 X Slope (%)      | 2.6   |
| N/A                                    | Ramp inside XWalk1?   | N/A   | N/A  | Ramp   | inside XWalk2?        | N/A   |
|                                        | Road Slope (%)        | 6.0   | N/A  | Clear  | Space?                | N/A   |
|                                        | Road X Slope (%)      | 2.5   | N/A  | Clear  | Space to XWalk (in)   | N/A   |
| N/A                                    | Any Obstructions?     | N/A   | N/A  | Storm  | Grate/Utility Hazard? | N/A   |