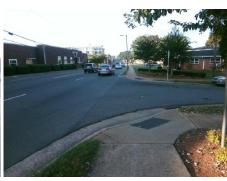

## Field Measurements/Component Compliance

Street 1 Name
Stop Condition-Street 2
Street 2 Name
Stop Condition-Street 1

FAIRWOOD AV StopSign S TRYON ST None Possible Solutions:

Remove & Replace Curb Ramp With Two New Directional Ramps or Equivalent.

Surveyor Notes:

N/A

PROW/ADA:

Not Found, R304.2.2, R304.5.3

Total Cost: \$ 3200.00

| Field Measurements/Component Compnance |                       |       |      |        |                       |       |
|----------------------------------------|-----------------------|-------|------|--------|-----------------------|-------|
| Compliance Description                 |                       | Data  | Comp | liance | Description           | Data  |
| N/A                                    | Ramp Length (in)      | 58.0  | No   | Ramp   | Slope (%)             | 8.8   |
| Yes                                    | Ramp Width (in)       | 48.0  | No   | Ramp   | XSlope (%)            | 9.2   |
| N/A                                    | Flare Type LT         | N/A   | N/A  | Flare  | Type RT               | N/A   |
| N/A                                    | Flare Slope LT (%)    | N/A   | N/A  | Flare  | Slope RT (%)          | N/A   |
| N/A                                    | Flare Traversable LT? | N/A   | N/A  | Flare  | Traversable RT?       | N/A   |
| N/A                                    | Landing Length (in)   | N/A   | N/A  | DWS    | Provided?             | N/A   |
| N/A                                    | Landing Width (in)    | N/A   | N/A  | DWS    | Contrast?             | N/A   |
| N/A                                    | Landing Slope (%)     | N/A   | N/A  | DWS    | Length (in)           | N/A   |
| N/A                                    | Landing X Slope (%)   | N/A   | N/A  | DWS    | Full Width?           | N/A   |
| N/A                                    | Landing Curb? (Y/N)   | N/A   | N/A  | DWS    | Offset (in)           | N/A   |
| N/A                                    | Shared Landing?       | N/A   |      |        |                       |       |
| N/A                                    | Gutter Ponding?       | N/A   | N/A  | Gutte  | r Slope (%)           | N/A   |
| N/A                                    | Gutter Lip Ht (in)    | N/A   | N/A  | Gutte  | r X Slope (%)         | N/A   |
| N/A                                    | Painted X Walk1?      | No    | N/A  | Paint  | ed X Walk2?           | No    |
|                                        | X Walk 1 Direction    | To SW |      | X Wa   | lk 2 Direction        | To SE |
| N/A                                    | X Walk 1 Width (in)   | N/A   | N/A  | X Wa   | lk 2 Width (in)       | N/A   |
|                                        | X Walk 1 Slope (%)    | 1.3   |      | X Wa   | lk 2 Slope (%)        | 3.4   |
|                                        | X Walk 1 X Slope (%)  | 6.0   |      | X Wa   | lk 2 X Slope (%)      | 2.6   |
| N/A                                    | Ramp inside XWalk1?   | N/A   | N/A  | Ramp   | inside XWalk2?        | N/A   |
|                                        | Road Slope (%)        | 6.0   | N/A  | Clear  | Space?                | N/A   |
|                                        | Road X Slope (%)      | 2.5   | N/A  | Clear  | Space to XWalk (in)   | N/A   |
| N/A                                    | Any Obstructions?     | N/A   | N/A  | Storm  | Grate/Utility Hazard? | N/A   |