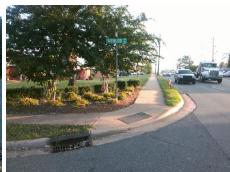

## Field Measurements/Component Compliance

Street 1 Name
Stop Condition-Street 2
Street 2 Name
Stop Condition-Street 1

FAIRWOOD AV StopSign S TRYON ST None Possible Solutions:

Remove & Replace Curb Ramp With Two New Directional Ramps or Equivalent.

Surveyor Notes:

N/A

PROW/ADA:

Not Found, R304.2.2, R304.5.3

Total Cost: \$ 3200.00

| Field Measurements/Component Compnance |                       |       |      |        |                       |       |
|----------------------------------------|-----------------------|-------|------|--------|-----------------------|-------|
| Compliance Description                 |                       | Data  | Comp | liance | Description           | Data  |
| N/A                                    | Ramp Length (in)      | 58.0  | No   | Ramp   | Slope (%)             | 8.8   |
| Yes                                    | Ramp Width (in)       | 48.0  | No   | Ramp   | XSlope (%)            | 9.2   |
| N/A                                    | Flare Type LT         | N/A   | N/A  | Flare  | Type RT               | N/A   |
| N/A                                    | Flare Slope LT (%)    | N/A   | N/A  | Flare  | Slope RT (%)          | N/A   |
| N/A                                    | Flare Traversable LT? | N/A   | N/A  | Flare  | Traversable RT?       | N/A   |
| N/A                                    | Landing Length (in)   | N/A   | N/A  | DWS    | Provided?             | N/A   |
| N/A                                    | Landing Width (in)    | N/A   | N/A  | DWS    | Contrast?             | N/A   |
| N/A                                    | Landing Slope (%)     | N/A   | N/A  | DWS    | Length (in)           | N/A   |
| N/A                                    | Landing X Slope (%)   | N/A   | N/A  | DWS    | Full Width?           | N/A   |
| N/A                                    | Landing Curb? (Y/N)   | N/A   | N/A  | DWS    | Offset (in)           | N/A   |
| N/A                                    | Shared Landing?       | N/A   |      |        |                       |       |
| N/A                                    | Gutter Ponding?       | N/A   | N/A  | Gutte  | r Slope (%)           | N/A   |
| N/A                                    | Gutter Lip Ht (in)    | N/A   | N/A  | Gutte  | r X Slope (%)         | N/A   |
| N/A                                    | Painted X Walk1?      | No    | N/A  | Paint  | ed X Walk2?           | No    |
|                                        | X Walk 1 Direction    | To SW |      | X Wa   | lk 2 Direction        | To SE |
| N/A                                    | X Walk 1 Width (in)   | N/A   | N/A  | X Wa   | lk 2 Width (in)       | N/A   |
|                                        | X Walk 1 Slope (%)    | 1.3   |      | X Wa   | lk 2 Slope (%)        | 3.4   |
|                                        | X Walk 1 X Slope (%)  | 6.0   |      | X Wa   | lk 2 X Slope (%)      | 2.6   |
| N/A                                    | Ramp inside XWalk1?   | N/A   | N/A  | Ramp   | inside XWalk2?        | N/A   |
|                                        | Road Slope (%)        | 6.0   | N/A  | Clear  | Space?                | N/A   |
|                                        | Road X Slope (%)      | 2.5   | N/A  | Clear  | Space to XWalk (in)   | N/A   |
| N/A                                    | Any Obstructions?     | N/A   | N/A  | Storm  | Grate/Utility Hazard? | N/A   |