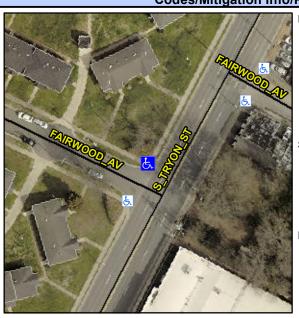

## Access Compliance Report Public Rights-of-Way (Curb Ramps)

Intersection ID: 15045 Main Street: FAIRWOOD\_AV Cross Street: S\_TRYON\_ST Location: N

ADA ID: 93E25CBD41CC Ramp Type: PerpDiag Initial Pass/Fail: Fail Overall Compliance: No Severity Score: 37.5