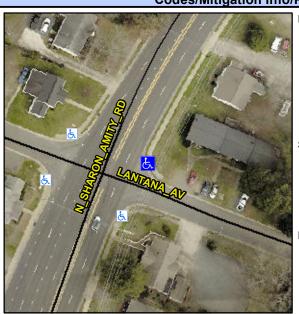

## Access Compliance Report Public Rights-of-Way (Curb Ramps)

Intersection ID: 16419 Main Street: LANTANA\_AV Cross Street: N SHARON AMITY RD Location: E

ADA ID: 93EC42C824AC Ramp Type: PerpDiag Initial Pass/Fail: Fail Overall Compliance: No Severity Score: 31.25

## Field Measurements/Component Compliance

Street 1 Name N SHARON AMITY RD
Stop Condition-Street 2 None
Street 2 Name LANTANA AV
Stop Condition-Street 1 StopSign

Possible Solutions:

Remove & Replace Curb Ramp With Two New Directional Ramps or Equivalent.