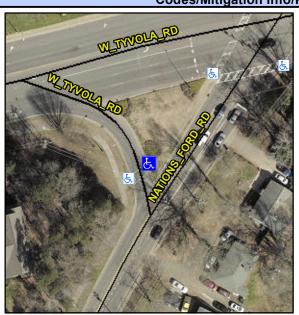

## Access Compliance Report Public Rights-of-Way (Curb Ramps)

Intersection ID: 18844 Main Street: NATIONS\_FORD\_RD Cross Street: TYVOLA\_RD Location: N

ADA ID: 93EE7728A5FE Ramp Type: BlendTrans1 Initial Pass/Fail: Fail Overall Compliance: No Severity Score: 12.5

Surveyor Notes:

LOCATED ON ISLAND

PROW/ADA:
Not Found, R304.5.3

Total Cost: \$ 3200.00

| Comp | Compliance Description |       | Compliance Description |                             | Data |
|------|------------------------|-------|------------------------|-----------------------------|------|
| N/A  | Ramp Length (in)       | 48.0  | Yes                    | BlendTrans Slope (%)        | 2.8  |
| Yes  | Ramp Width (in)        | 48.0  | No                     | BlendTrans XSlope (%)       | 5.8  |
| N/A  | Flare Type LT          | N/A   | N/A                    | Flare Type RT               | N/A  |
| N/A  | Flare Slope LT (%)     | N/A   | N/A                    | Flare Slope RT (%)          | N/A  |
| N/A  | Flare Traversable LT?  | N/A   | N/A                    | Flare Traversable RT?       | N/A  |
| N/A  | Landing Length (in)    | N/A   | N/A                    | DWS Provided?               | N/A  |
| N/A  | Landing Width (in)     | N/A   | N/A                    | DWS Contrast?               | N/A  |
| N/A  | Landing Slope (%)      | N/A   | N/A                    | DWS Length (in)             | N/A  |
| N/A  | Landing X Slope (%)    | N/A   | N/A                    | DWS Full Width?             | N/A  |
| N/A  | Landing Curb? (Y/N)    | N/A   | N/A                    | DWS Offset (in)             | N/A  |
| N/A  | Shared Landing?        | N/A   |                        |                             |      |
| N/A  | Gutter Ponding?        | N/A   | N/A                    | Gutter Slope (%)            | N/A  |
| N/A  | Gutter Lip Ht (in)     | N/A   | N/A                    | Gutter X Slope (%)          | N/A  |
| N/A  | Painted X Walk1?       | Yes   | N/A                    | Painted X Walk2?            | N/A  |
|      | X Walk 1 Direction     | To SW |                        | X Walk 2 Direction          | N/A  |
|      | X Walk 1 Width (in)    | 108.0 |                        | X Walk 2 Width (in)         | N/A  |
|      | X Walk 1 Slope (%)     | 0.1   |                        | X Walk 2 Slope (%)          | N/A  |
|      | X Walk 1 X Slope (%)   | 9.5   |                        | X Walk 2 X Slope (%)        | N/A  |
| N/A  | Ramp inside XWalk1?    | Yes   | N/A                    | Ramp inside XWalk2?         | N/A  |
|      | Road Slope (%)         | 9.5   |                        | Clear Space?                | N/A  |
|      | Road X Slope (%)       | 0.1   | N/A                    | Clear Space to XWalk (in)   | N/A  |
| N/A  | Any Obstructions?      | N/A   | N/A                    | Storm Grate/Utility Hazard? | N/A  |
|      | Obstruction Type       |       | l                      | Storm Grate/Utility Type    |      |
|      |                        | N/A   | l                      |                             | N/A  |
|      |                        |       | Yes                    | Surface Condition? (G/P)    | Good |
| -    |                        |       |                        |                             |      |