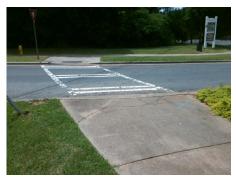

## Access Compliance Report Public Rights-of-Way (Curb Ramps)

Intersection ID: 18844 Main Street: NATIONS\_FORD\_RD Cross Street: TYVOLA\_RD Location: N

ADA ID: 93EE7728A5FE Ramp Type: BlendTrans1 Initial Pass/Fail: Fail Overall Compliance: No Severity Score: 12.5

Surveyor Notes:

LOCATED ON ISLAND

PROW/ADA:
Not Found, R304.5.3

Total Cost: \$ 3200.00

| Comp | Compliance Description |       | Compliance Description |                             | Data |
|------|------------------------|-------|------------------------|-----------------------------|------|
| N/A  | Ramp Length (in)       | 48.0  | Yes                    | BlendTrans Slope (%)        | 2.8  |
| Yes  | Ramp Width (in)        | 48.0  | No                     | BlendTrans XSlope (%)       | 5.8  |
| N/A  | Flare Type LT          | N/A   | N/A                    | Flare Type RT               | N/A  |
| N/A  | Flare Slope LT (%)     | N/A   | N/A                    | Flare Slope RT (%)          | N/A  |
| N/A  | Flare Traversable LT?  | N/A   | N/A                    | Flare Traversable RT?       | N/A  |
| N/A  | Landing Length (in)    | N/A   | N/A                    | DWS Provided?               | N/A  |
| N/A  | Landing Width (in)     | N/A   | N/A                    | DWS Contrast?               | N/A  |
| N/A  | Landing Slope (%)      | N/A   | N/A                    | DWS Length (in)             | N/A  |
| N/A  | Landing X Slope (%)    | N/A   | N/A                    | DWS Full Width?             | N/A  |
| N/A  | Landing Curb? (Y/N)    | N/A   | N/A                    | DWS Offset (in)             | N/A  |
| N/A  | Shared Landing?        | N/A   |                        |                             |      |
| N/A  | Gutter Ponding?        | N/A   | N/A                    | Gutter Slope (%)            | N/A  |
| N/A  | Gutter Lip Ht (in)     | N/A   | N/A                    | Gutter X Slope (%)          | N/A  |
| N/A  | Painted X Walk1?       | Yes   | N/A                    | Painted X Walk2?            | N/A  |
|      | X Walk 1 Direction     | To SW |                        | X Walk 2 Direction          | N/A  |
|      | X Walk 1 Width (in)    | 108.0 |                        | X Walk 2 Width (in)         | N/A  |
|      | X Walk 1 Slope (%)     | 0.1   |                        | X Walk 2 Slope (%)          | N/A  |
|      | X Walk 1 X Slope (%)   | 9.5   |                        | X Walk 2 X Slope (%)        | N/A  |
| N/A  | Ramp inside XWalk1?    | Yes   | N/A                    | Ramp inside XWalk2?         | N/A  |
|      | Road Slope (%)         | 9.5   |                        | Clear Space?                | N/A  |
|      | Road X Slope (%)       | 0.1   | N/A                    | Clear Space to XWalk (in)   | N/A  |
| N/A  | Any Obstructions?      | N/A   | N/A                    | Storm Grate/Utility Hazard? | N/A  |
|      | Obstruction Type       |       | l                      | Storm Grate/Utility Type    |      |
|      |                        | N/A   | l                      |                             | N/A  |
|      |                        |       | Yes                    | Surface Condition? (G/P)    | Good |
| -    |                        |       |                        |                             |      |