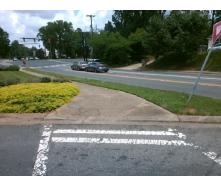

## Access Compliance Report Public Rights-of-Way (Curb Ramps)

Intersection ID: 18844 Main Street: NATIONS\_FORD\_RD Cross Street: TYVOLA\_RD Location: N

ADA ID: 93EE7728A5FE Ramp Type: BlendTrans1 Initial Pass/Fail: Fail Overall Compliance: No Severity Score: 12.5

Surveyor Notes:

LOCATED ON ISLAND

PROW/ADA:
Not Found, R304.5.3

Total Cost: \$ 3200.00

| Comp | Compliance Description |       | Compliance Description |                             | Data |
|------|------------------------|-------|------------------------|-----------------------------|------|
| N/A  | Ramp Length (in)       | 48.0  | Yes                    | BlendTrans Slope (%)        | 2.8  |
| Yes  | Ramp Width (in)        | 48.0  | No                     | BlendTrans XSlope (%)       | 5.8  |
| N/A  | Flare Type LT          | N/A   | N/A                    | Flare Type RT               | N/A  |
| N/A  | Flare Slope LT (%)     | N/A   | N/A                    | Flare Slope RT (%)          | N/A  |
| N/A  | Flare Traversable LT?  | N/A   | N/A                    | Flare Traversable RT?       | N/A  |
| N/A  | Landing Length (in)    | N/A   | N/A                    | DWS Provided?               | N/A  |
| N/A  | Landing Width (in)     | N/A   | N/A                    | DWS Contrast?               | N/A  |
| N/A  | Landing Slope (%)      | N/A   | N/A                    | DWS Length (in)             | N/A  |
| N/A  | Landing X Slope (%)    | N/A   | N/A                    | DWS Full Width?             | N/A  |
| N/A  | Landing Curb? (Y/N)    | N/A   | N/A                    | DWS Offset (in)             | N/A  |
| N/A  | Shared Landing?        | N/A   |                        |                             |      |
| N/A  | Gutter Ponding?        | N/A   | N/A                    | Gutter Slope (%)            | N/A  |
| N/A  | Gutter Lip Ht (in)     | N/A   | N/A                    | Gutter X Slope (%)          | N/A  |
| N/A  | Painted X Walk1?       | Yes   | N/A                    | Painted X Walk2?            | N/A  |
|      | X Walk 1 Direction     | To SW |                        | X Walk 2 Direction          | N/A  |
|      | X Walk 1 Width (in)    | 108.0 |                        | X Walk 2 Width (in)         | N/A  |
|      | X Walk 1 Slope (%)     | 0.1   |                        | X Walk 2 Slope (%)          | N/A  |
|      | X Walk 1 X Slope (%)   | 9.5   |                        | X Walk 2 X Slope (%)        | N/A  |
| N/A  | Ramp inside XWalk1?    | Yes   | N/A                    | Ramp inside XWalk2?         | N/A  |
|      | Road Slope (%)         | 9.5   |                        | Clear Space?                | N/A  |
|      | Road X Slope (%)       | 0.1   | N/A                    | Clear Space to XWalk (in)   | N/A  |
| N/A  | Any Obstructions?      | N/A   | N/A                    | Storm Grate/Utility Hazard? | N/A  |
|      | Obstruction Type       |       | l                      | Storm Grate/Utility Type    |      |
|      |                        | N/A   | l                      |                             | N/A  |
|      |                        |       | Yes                    | Surface Condition? (G/P)    | Good |
| -    |                        |       |                        |                             |      |