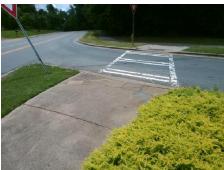

## Access Compliance Report Public Rights-of-Way (Curb Ramps)

Intersection ID: 18844 Main Street: NATIONS\_FORD\_RD Cross Street: TYVOLA\_RD Location: N

ADA ID: 93EE7728A5FE Ramp Type: BlendTrans1 Initial Pass/Fail: Fail Overall Compliance: No Severity Score: 12.5

Surveyor Notes:

LOCATED ON ISLAND

PROW/ADA:
Not Found, R304.5.3

Total Cost: \$ 3200.00

| Comp | Compliance Description |       | Compliance Description |                             | Data |
|------|------------------------|-------|------------------------|-----------------------------|------|
| N/A  | Ramp Length (in)       | 48.0  | Yes                    | BlendTrans Slope (%)        | 2.8  |
| Yes  | Ramp Width (in)        | 48.0  | No                     | BlendTrans XSlope (%)       | 5.8  |
| N/A  | Flare Type LT          | N/A   | N/A                    | Flare Type RT               | N/A  |
| N/A  | Flare Slope LT (%)     | N/A   | N/A                    | Flare Slope RT (%)          | N/A  |
| N/A  | Flare Traversable LT?  | N/A   | N/A                    | Flare Traversable RT?       | N/A  |
| N/A  | Landing Length (in)    | N/A   | N/A                    | DWS Provided?               | N/A  |
| N/A  | Landing Width (in)     | N/A   | N/A                    | DWS Contrast?               | N/A  |
| N/A  | Landing Slope (%)      | N/A   | N/A                    | DWS Length (in)             | N/A  |
| N/A  | Landing X Slope (%)    | N/A   | N/A                    | DWS Full Width?             | N/A  |
| N/A  | Landing Curb? (Y/N)    | N/A   | N/A                    | DWS Offset (in)             | N/A  |
| N/A  | Shared Landing?        | N/A   |                        |                             |      |
| N/A  | Gutter Ponding?        | N/A   | N/A                    | Gutter Slope (%)            | N/A  |
| N/A  | Gutter Lip Ht (in)     | N/A   | N/A                    | Gutter X Slope (%)          | N/A  |
| N/A  | Painted X Walk1?       | Yes   | N/A                    | Painted X Walk2?            | N/A  |
|      | X Walk 1 Direction     | To SW |                        | X Walk 2 Direction          | N/A  |
|      | X Walk 1 Width (in)    | 108.0 |                        | X Walk 2 Width (in)         | N/A  |
|      | X Walk 1 Slope (%)     | 0.1   |                        | X Walk 2 Slope (%)          | N/A  |
|      | X Walk 1 X Slope (%)   | 9.5   |                        | X Walk 2 X Slope (%)        | N/A  |
| N/A  | Ramp inside XWalk1?    | Yes   | N/A                    | Ramp inside XWalk2?         | N/A  |
|      | Road Slope (%)         | 9.5   |                        | Clear Space?                | N/A  |
|      | Road X Slope (%)       | 0.1   | N/A                    | Clear Space to XWalk (in)   | N/A  |
| N/A  | Any Obstructions?      | N/A   | N/A                    | Storm Grate/Utility Hazard? | N/A  |
|      | Obstruction Type       |       | l                      | Storm Grate/Utility Type    |      |
|      |                        | N/A   | l                      |                             | N/A  |
|      |                        |       | Yes                    | Surface Condition? (G/P)    | Good |
| -    |                        |       |                        |                             |      |