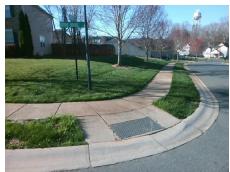

## Access Compliance Report Public Rights-of-Way (Curb Ramps)

Intersection ID: 49274 Main Street: ROTHE\_HOUSE\_RD Cross Street: REMINISCE\_LN Location: S

ADA ID: 93F1ACE49624 Ramp Type: PerpDiag Initial Pass/Fail: Fail Overall Compliance: No Severity Score: 35

## Field Measurements/Component Compliance

Street 1 Name
Stop Condition-Street 2
Street 2 Name
Stop Condition-Street 1

ROTHE HOUSE RD StopSign REMINISCE LN None Possible Solutions:

Remove & Replace Curb Ramp With Two New Directional Ramps or Equivalent.

Surveyor Notes:

N/A

PROW/ADA:

Not Found, R304.5.1, R304.2.2, R304.5.3

Total Cost: \$ 3200.00

| Field Measurements/Component Compinance |                       |       |                        |                             |       |
|-----------------------------------------|-----------------------|-------|------------------------|-----------------------------|-------|
| Compliance Description                  |                       | Data  | Compliance Description |                             | Data  |
| N/A                                     | Ramp Length (in)      | 46.5  | No                     | Ramp Slope (%)              | 13.2  |
| No                                      | Ramp Width (in)       | 47.3  | No                     | Ramp XSlope (%)             | 2.9   |
| N/A                                     | Flare Type LT         | N/A   | N/A                    | Flare Type RT               | N/A   |
| N/A                                     | Flare Slope LT (%)    | N/A   | N/A                    | Flare Slope RT (%)          | N/A   |
| N/A                                     | Flare Traversable LT? | N/A   | N/A                    | Flare Traversable RT?       | N/A   |
| N/A                                     | Landing Length (in)   | N/A   | N/A                    | DWS Provided?               | N/A   |
| N/A                                     | Landing Width (in)    | N/A   | N/A                    | DWS Contrast?               | N/A   |
| N/A                                     | Landing Slope (%)     | N/A   | N/A                    | DWS Length (in)             | N/A   |
| N/A                                     | Landing X Slope (%)   | N/A   | N/A                    | DWS Full Width?             | N/A   |
| N/A                                     | Landing Curb? (Y/N)   | N/A   | N/A                    | DWS Offset (in)             | N/A   |
| N/A                                     | Shared Landing?       | N/A   |                        |                             |       |
| N/A                                     | Gutter Ponding?       | N/A   | N/A                    | Gutter Slope (%)            | N/A   |
| N/A                                     | Gutter Lip Ht (in)    | N/A   | N/A                    | Gutter X Slope (%)          | N/A   |
| N/A                                     | Painted X Walk1?      | No    | N/A                    | Painted X Walk2?            | No    |
|                                         | X Walk 1 Direction    | To NE |                        | X Walk 2 Direction          | To NW |
| N/A                                     | X Walk 1 Width (in)   | N/A   | N/A                    | X Walk 2 Width (in)         | N/A   |
|                                         | X Walk 1 Slope (%)    | 5.8   |                        | X Walk 2 Slope (%)          | 5.9   |
|                                         | X Walk 1 X Slope (%)  | 3.1   |                        | X Walk 2 X Slope (%)        | 1.2   |
| N/A                                     | Ramp inside XWalk1?   | N/A   | N/A                    | Ramp inside XWalk2?         | N/A   |
|                                         | Road Slope (%)        | 1.3   | N/A                    | Clear Space?                | N/A   |
|                                         | Road X Slope (%)      | 4.2   | N/A                    | Clear Space to XWalk (in)   | N/A   |
| N/A                                     | Any Obstructions?     | N/A   | N/A                    | Storm Grate/Utility Hazard? | N/A   |
|                                         | Obstruction Type      |       |                        | Storm Grate/Utility Type    |       |
|                                         |                       | N/A   |                        |                             | N/A   |
|                                         |                       |       | Yes                    | Surface Condition? (G/P)    | Good  |