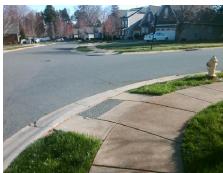

## Access Compliance Report Public Rights-of-Way (Curb Ramps)

Intersection ID: 49274 Main Street: ROTHE\_HOUSE\_RD Cross Street: REMINISCE\_LN Location: S

ADA ID: 93F1ACE49624 Ramp Type: PerpDiag Initial Pass/Fail: Fail Overall Compliance: No Severity Score: 35

## Field Measurements/Component Compliance

Street 1 Name
Stop Condition-Street 2
Street 2 Name
Stop Condition-Street 1

ROTHE HOUSE RD StopSign REMINISCE LN None Possible Solutions:

Remove & Replace Curb Ramp With Two New Directional Ramps or Equivalent.

Surveyor Notes:

N/A

PROW/ADA:

Not Found, R304.5.1, R304.2.2, R304.5.3

Total Cost: \$ 3200.00

| Field Measurements/Component Compinance |                       |       |                        |                             |       |
|-----------------------------------------|-----------------------|-------|------------------------|-----------------------------|-------|
| Compliance Description                  |                       | Data  | Compliance Description |                             | Data  |
| N/A                                     | Ramp Length (in)      | 46.5  | No                     | Ramp Slope (%)              | 13.2  |
| No                                      | Ramp Width (in)       | 47.3  | No                     | Ramp XSlope (%)             | 2.9   |
| N/A                                     | Flare Type LT         | N/A   | N/A                    | Flare Type RT               | N/A   |
| N/A                                     | Flare Slope LT (%)    | N/A   | N/A                    | Flare Slope RT (%)          | N/A   |
| N/A                                     | Flare Traversable LT? | N/A   | N/A                    | Flare Traversable RT?       | N/A   |
| N/A                                     | Landing Length (in)   | N/A   | N/A                    | DWS Provided?               | N/A   |
| N/A                                     | Landing Width (in)    | N/A   | N/A                    | DWS Contrast?               | N/A   |
| N/A                                     | Landing Slope (%)     | N/A   | N/A                    | DWS Length (in)             | N/A   |
| N/A                                     | Landing X Slope (%)   | N/A   | N/A                    | DWS Full Width?             | N/A   |
| N/A                                     | Landing Curb? (Y/N)   | N/A   | N/A                    | DWS Offset (in)             | N/A   |
| N/A                                     | Shared Landing?       | N/A   |                        |                             |       |
| N/A                                     | Gutter Ponding?       | N/A   | N/A                    | Gutter Slope (%)            | N/A   |
| N/A                                     | Gutter Lip Ht (in)    | N/A   | N/A                    | Gutter X Slope (%)          | N/A   |
| N/A                                     | Painted X Walk1?      | No    | N/A                    | Painted X Walk2?            | No    |
|                                         | X Walk 1 Direction    | To NE |                        | X Walk 2 Direction          | To NW |
| N/A                                     | X Walk 1 Width (in)   | N/A   | N/A                    | X Walk 2 Width (in)         | N/A   |
|                                         | X Walk 1 Slope (%)    | 5.8   |                        | X Walk 2 Slope (%)          | 5.9   |
|                                         | X Walk 1 X Slope (%)  | 3.1   |                        | X Walk 2 X Slope (%)        | 1.2   |
| N/A                                     | Ramp inside XWalk1?   | N/A   | N/A                    | Ramp inside XWalk2?         | N/A   |
|                                         | Road Slope (%)        | 1.3   | N/A                    | Clear Space?                | N/A   |
|                                         | Road X Slope (%)      | 4.2   | N/A                    | Clear Space to XWalk (in)   | N/A   |
| N/A                                     | Any Obstructions?     | N/A   | N/A                    | Storm Grate/Utility Hazard? | N/A   |
|                                         | Obstruction Type      |       |                        | Storm Grate/Utility Type    |       |
|                                         |                       | N/A   |                        |                             | N/A   |
|                                         |                       |       | Yes                    | Surface Condition? (G/P)    | Good  |