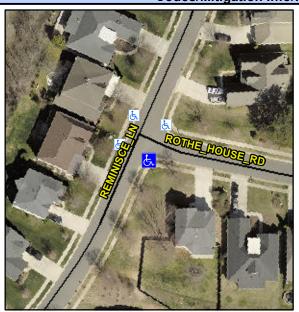

## Access Compliance Report Public Rights-of-Way (Curb Ramps)

Intersection ID: 49274 Main Street: ROTHE\_HOUSE\_RD Cross Street: REMINISCE\_LN Location: S

ADA ID: 93F1ACE49624 Ramp Type: PerpDiag Initial Pass/Fail: Fail Overall Compliance: No Severity Score: 35

## Field Measurements/Component Compliance

Street 1 Name
Stop Condition-Street 2
Street 2 Name
Stop Condition-Street 1

ROTHE HOUSE RD StopSign REMINISCE LN None Possible Solutions:

Remove & Replace Curb Ramp With Two New Directional Ramps or Equivalent.