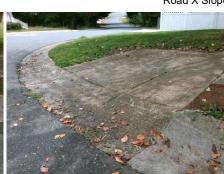

Gutter Lip Ht (in)

Painted X Walk1?

Flare Traversable LT?

Flare Type LT

Ramp XSlope LT (%)

StopSign Street 1 Name YUMA ST Stop Condition-Street 1 N/A Street 2 Name Stop Condition-Street 2 N/A

Compliance Description Possible Solutions: N/A Remove & Replace Entire Ramp. N/A N/A N/A N/A No Surveyor Notes: N/A N/A N/A N/A N/A PROW/ADA: N/A Not Found, R304.5.1, R304.5.3, N/A R304.3.2 N/A N/A N/A N/A N/A