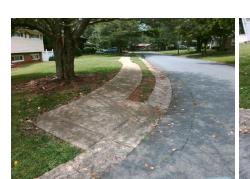

Gutter Lip Ht (in)

Painted X Walk1?

Flare Traversable LT?

Flare Type LT

Ramp XSlope LT (%)

StopSign Street 1 Name YUMA ST Stop Condition-Street 1 N/A Street 2 Name Stop Condition-Street 2 N/A

Compliance Description Possible Solutions: N/A Remove & Replace Entire Ramp. N/A N/A N/A N/A No Surveyor Notes: N/A N/A N/A N/A N/A PROW/ADA: N/A Not Found, R304.5.1, R304.5.3, N/A R304.3.2 N/A N/A N/A N/A N/A