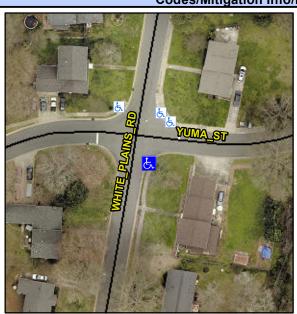

N/A

Intersection ID: 7602 Main Street: WHITE PLAINS RD **Cross Street: YUMA ST** SE Location: Initial Pass/Fail: Fail **Overall Compliance: No Severity Score: ADA ID: 93FE18D2D03B** Ramp Type: Combination1 37.5