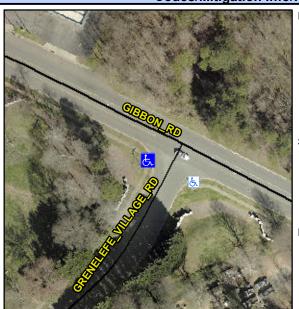

## Access Compliance Report Public Rights-of-Way (Curb Ramps)

Intersection ID: 5992Main Street: GIBBON\_RDCross Street: GRENELEFE\_VILLAGE\_RDLocation: SWADA ID: 9402CB0B734DRamp Type: PerpInitial Pass/Fail: FailOverall Compliance: NoSeverity Score: 22.5