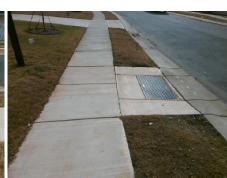

## **Access Compliance Report Public Rights-of-Way** (Curb Ramps)

Intersection ID: 53890 Main Street: PUTNAM PL Cross Street: PAW\_VALLEY\_LN Location: NE **Overall Compliance: No** ADA ID: 9411BF748354 Ramp Type: Perp Initial Pass/Fail: Fail Severity Score: 21.25

**Codes/Mitigation Info/Possible Solution** 

**PAW VALLEY LN** Street 1 Name Stop Condition-Street 2 None Street 2 Name N/A Stop Condition-Street 1 N/A

| Possible Solutions:           | Compl |
|-------------------------------|-------|
| Remove & Replace Entire Ramp. | N/A   |
|                               | No    |
|                               | N/A   |
|                               | N/A   |
|                               | N/A   |
|                               | N/A   |
| Surveyor Notes:               | N/A   |
| N/A                           | N/A   |
|                               | N/A   |
|                               | N/A   |
|                               | N/A   |
| PROW/ADA:                     | N/A   |
| Not Found, R304.5.1, R304.2.2 | N/A   |
| , ,                           | N/A   |
|                               | N/A   |
|                               | N/A   |
|                               |       |

Total Cost:

1850.00

| Field Measurements/Component Compliance |                       |      |                        |        |                         |      |  |  |
|-----------------------------------------|-----------------------|------|------------------------|--------|-------------------------|------|--|--|
| Comp                                    | liance Description    | Data | Compl                  | iance  | Description             | Data |  |  |
| N/A                                     | Ramp Length (in)      | 49.0 | No                     | Ramp   | Slope (%)               | 9.5  |  |  |
| No                                      | Ramp Width (in)       | 47.5 | Yes Ramp XSlope (%)    |        | 0.7                     |      |  |  |
| N/A                                     | Flare Type LT         | N/A  | N/A Flare Type RT      |        | N/A                     |      |  |  |
| N/A                                     | Flare Slope LT (%)    | N/A  | N/A Flare Slope RT (%) |        | N/A                     |      |  |  |
| N/A                                     | Flare Traversable LT? | N/A  | N/A                    | Flare  | Traversable RT?         | N/A  |  |  |
| N/A                                     | Landing Length (in)   | N/A  | N/A                    | DWS    | Provided?               | N/A  |  |  |
| N/A                                     | Landing Width (in)    | N/A  | N/A                    | DWS    | Contrast?               | N/A  |  |  |
| N/A                                     | Landing Slope (%)     | N/A  | N/A                    | DWS    | Length (in)             | N/A  |  |  |
| N/A                                     | Landing X Slope (%)   | N/A  | N/A                    | DWS    | Full Width?             | N/A  |  |  |
| N/A                                     | Landing Curb? (Y/N)   | N/A  | N/A                    | DWS    | Offset (in)             | N/A  |  |  |
| N/A                                     | Shared Landing?       | N/A  |                        |        |                         |      |  |  |
| N/A                                     | Gutter Ponding?       | N/A  | N/A                    | Gutte  | r Slope (%)             | N/A  |  |  |
| N/A                                     | Gutter Lip Ht (in)    | N/A  | N/A                    | Gutte  | r X Slope (%)           | N/A  |  |  |
| N/A                                     | Painted X Walk1?      | No   | N/A                    | Painte | ed X Walk2?             | N/A  |  |  |
|                                         | X Walk 1 Direction    | To W |                        | X Wa   | lk 2 Direction          | N/A  |  |  |
| N/A                                     | X Walk 1 Width (in)   | N/A  | N/A                    | X Wa   | lk 2 Width (in)         | N/A  |  |  |
|                                         | X Walk 1 Slope (%)    | 3.5  |                        | X Wa   | lk 2 Slope (%)          | N/A  |  |  |
|                                         | X Walk 1 X Slope (%)  | 1.4  |                        | X Wa   | lk 2 X Slope (%)        | N/A  |  |  |
| N/A                                     | Ramp inside XWalk1?   | N/A  | N/A                    | Ramp   | inside XWalk2?          | N/A  |  |  |
|                                         | Road Slope (%)        | N/A  | N/A                    | Clear  | Space?                  | N/A  |  |  |
|                                         | Road X Slope (%)      | N/A  | N/A                    | Clear  | Space to XWalk (in)     | N/A  |  |  |
| N/A                                     | Any Obstructions?     | N/A  | N/A                    | Storm  | n Grate/Utility Hazard? | N/A  |  |  |
|                                         | Obstruction Type      |      |                        | Storm  | Grate/Utility Type      |      |  |  |
|                                         |                       | N/A  |                        |        |                         | N/A  |  |  |
|                                         |                       |      | Yes                    | Surfa  | ce Condition? (G/P)     | Good |  |  |
|                                         |                       |      |                        |        |                         |      |  |  |