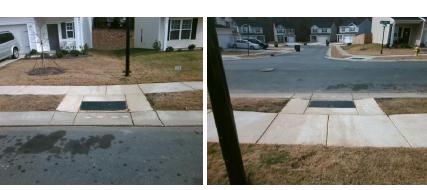

## **Access Compliance Report Public Rights-of-Way** (Curb Ramps)

Intersection ID: 53890 Main Street: PUTNAM PL Cross Street: PAW\_VALLEY\_LN Location: NE **Overall Compliance: No** ADA ID: 9411BF748354 Ramp Type: Perp Initial Pass/Fail: Fail Severity Score: 21.25

**Codes/Mitigation Info/Possible Solution** 

**PAW VALLEY LN** Street 1 Name Stop Condition-Street 2 None Street 2 Name N/A Stop Condition-Street 1 N/A

| Possible Solutions:           | Compl |
|-------------------------------|-------|
| Remove & Replace Entire Ramp. | N/A   |
|                               | No    |
|                               | N/A   |
|                               | N/A   |
|                               | N/A   |
|                               | N/A   |
| Surveyor Notes:               | N/A   |
| N/A                           | N/A   |
|                               | N/A   |
|                               | N/A   |
|                               | N/A   |
| PROW/ADA:                     | N/A   |
| Not Found, R304.5.1, R304.2.2 | N/A   |
| , ,                           | N/A   |
|                               | N/A   |
|                               | N/A   |
|                               |       |

Total Cost:

1850.00

| Field Measurements/Component Compliance |                       |      |                        |        |                         |      |  |  |
|-----------------------------------------|-----------------------|------|------------------------|--------|-------------------------|------|--|--|
| Comp                                    | liance Description    | Data | Compl                  | iance  | Description             | Data |  |  |
| N/A                                     | Ramp Length (in)      | 49.0 | No                     | Ramp   | Slope (%)               | 9.5  |  |  |
| No                                      | Ramp Width (in)       | 47.5 | Yes Ramp XSlope (%)    |        | 0.7                     |      |  |  |
| N/A                                     | Flare Type LT         | N/A  | N/A Flare Type RT      |        | N/A                     |      |  |  |
| N/A                                     | Flare Slope LT (%)    | N/A  | N/A Flare Slope RT (%) |        | N/A                     |      |  |  |
| N/A                                     | Flare Traversable LT? | N/A  | N/A                    | Flare  | Traversable RT?         | N/A  |  |  |
| N/A                                     | Landing Length (in)   | N/A  | N/A                    | DWS    | Provided?               | N/A  |  |  |
| N/A                                     | Landing Width (in)    | N/A  | N/A                    | DWS    | Contrast?               | N/A  |  |  |
| N/A                                     | Landing Slope (%)     | N/A  | N/A                    | DWS    | Length (in)             | N/A  |  |  |
| N/A                                     | Landing X Slope (%)   | N/A  | N/A                    | DWS    | Full Width?             | N/A  |  |  |
| N/A                                     | Landing Curb? (Y/N)   | N/A  | N/A                    | DWS    | Offset (in)             | N/A  |  |  |
| N/A                                     | Shared Landing?       | N/A  |                        |        |                         |      |  |  |
| N/A                                     | Gutter Ponding?       | N/A  | N/A                    | Gutte  | r Slope (%)             | N/A  |  |  |
| N/A                                     | Gutter Lip Ht (in)    | N/A  | N/A                    | Gutte  | r X Slope (%)           | N/A  |  |  |
| N/A                                     | Painted X Walk1?      | No   | N/A                    | Painte | ed X Walk2?             | N/A  |  |  |
|                                         | X Walk 1 Direction    | To W |                        | X Wa   | lk 2 Direction          | N/A  |  |  |
| N/A                                     | X Walk 1 Width (in)   | N/A  | N/A                    | X Wa   | lk 2 Width (in)         | N/A  |  |  |
|                                         | X Walk 1 Slope (%)    | 3.5  |                        | X Wa   | lk 2 Slope (%)          | N/A  |  |  |
|                                         | X Walk 1 X Slope (%)  | 1.4  |                        | X Wa   | lk 2 X Slope (%)        | N/A  |  |  |
| N/A                                     | Ramp inside XWalk1?   | N/A  | N/A                    | Ramp   | inside XWalk2?          | N/A  |  |  |
|                                         | Road Slope (%)        | N/A  | N/A                    | Clear  | Space?                  | N/A  |  |  |
|                                         | Road X Slope (%)      | N/A  | N/A                    | Clear  | Space to XWalk (in)     | N/A  |  |  |
| N/A                                     | Any Obstructions?     | N/A  | N/A                    | Storm  | n Grate/Utility Hazard? | N/A  |  |  |
|                                         | Obstruction Type      |      |                        | Storm  | Grate/Utility Type      |      |  |  |
|                                         |                       | N/A  |                        |        |                         | N/A  |  |  |
|                                         |                       |      | Yes                    | Surfa  | ce Condition? (G/P)     | Good |  |  |
|                                         |                       |      |                        |        |                         |      |  |  |