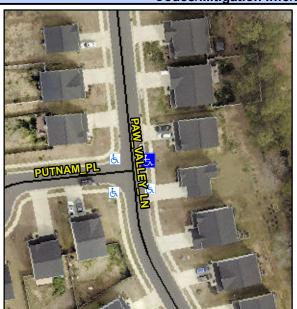

## **Access Compliance Report Public Rights-of-Way** (Curb Ramps)

Intersection ID: 53890 Main Street: PUTNAM PL Cross Street: PAW\_VALLEY\_LN Location: NE **Overall Compliance: No** ADA ID: 9411BF748354 Ramp Type: Perp Initial Pass/Fail: Fail Severity Score: 21.25