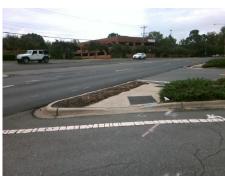

## Access Compliance Report Public Rights-of-Way (Curb Ramps)

Intersection ID: 25776 Main Street: CARMEL\_COMMONS\_BV Cross Street: PINEVILLE-MATTHEWS\_RD Location: SW

ADA ID: 941718489427 Ramp Type: IslandPerp Initial Pass/Fail: Fail Overall Compliance: No Severity Score: 33.75

Total Cost:

3400.00

| Field Measurements/Component Compliance |                       |      |                        |                             |      |  |
|-----------------------------------------|-----------------------|------|------------------------|-----------------------------|------|--|
| Compliance Description                  |                       | Data | Compliance Description |                             | Data |  |
| N/A                                     | Ramp Length (in)      | 43.0 | No                     | Ramp Slope (%)              | 12.3 |  |
| No                                      | Ramp Width (in)       | 38.0 | Yes                    | Ramp XSlope (%)             | 0.0  |  |
| N/A                                     | Flare Type LT         | N/A  | N/A                    | Flare Type RT               | N/A  |  |
| N/A                                     | Flare Slope LT (%)    | N/A  | N/A                    | Flare Slope RT (%)          | N/A  |  |
| N/A                                     | Flare Traversable LT? | N/A  | N/A                    | Flare Traversable RT?       | N/A  |  |
| N/A                                     | Landing Length (in)   | N/A  | N/A                    | DWS Provided?               | N/A  |  |
| N/A                                     | Landing Width (in)    | N/A  | N/A                    | DWS Contrast?               | N/A  |  |
| N/A                                     | Landing Slope (%)     | N/A  | N/A                    | DWS Length (in)             | N/A  |  |
| N/A                                     | Landing X Slope (%)   | N/A  | N/A                    | DWS Full Width?             | N/A  |  |
| N/A                                     | Landing Curb? (Y/N)   | N/A  | N/A                    | DWS Offset (in)             | N/A  |  |
| N/A                                     | Shared Landing?       | N/A  |                        |                             |      |  |
| N/A                                     | Gutter Ponding?       | N/A  | N/A                    | Gutter Slope (%)            | N/A  |  |
| N/A                                     | Gutter Lip Ht (in)    | N/A  | N/A                    | Gutter X Slope (%)          | N/A  |  |
| N/A                                     | Painted X Walk1?      | No   | N/A                    | Painted X Walk2?            | N/A  |  |
|                                         | X Walk 1 Direction    | To W |                        | X Walk 2 Direction          | N/A  |  |
| N/A                                     | X Walk 1 Width (in)   | N/A  | N/A                    | X Walk 2 Width (in)         | N/A  |  |
|                                         | X Walk 1 Slope (%)    | 1.3  |                        | X Walk 2 Slope (%)          | N/A  |  |
|                                         | X Walk 1 X Slope (%)  | 1.3  |                        | X Walk 2 X Slope (%)        | N/A  |  |
| N/A                                     | Ramp inside XWalk1?   | N/A  | N/A                    | Ramp inside XWalk2?         | N/A  |  |
|                                         | Road Slope (%)        | N/A  | N/A                    | Clear Space?                | N/A  |  |
|                                         | Road X Slope (%)      | N/A  | N/A                    | Clear Space to XWalk (in)   | N/A  |  |
| N/A                                     | Any Obstructions?     | N/A  | N/A                    | Storm Grate/Utility Hazard? | N/A  |  |
|                                         | Obstruction Type      |      |                        | Storm Grate/Utility Type    |      |  |
|                                         |                       | N/A  |                        |                             | N/A  |  |
|                                         |                       |      | Yes                    | Surface Condition? (G/P)    | Good |  |