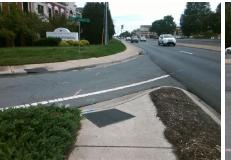

## Access Compliance Report Public Rights-of-Way (Curb Ramps)

Intersection ID: 25776 Main Street: CARMEL\_COMMONS\_BV Cross Street: PINEVILLE-MATTHEWS\_RD Location: SW

ADA ID: 941718489427 Ramp Type: IslandPerp Initial Pass/Fail: Fail Overall Compliance: No Severity Score: 33.75

Total Cost:

3400.00

| Field Measurements/Component Compliance |                       |      |                        |                             |      |  |
|-----------------------------------------|-----------------------|------|------------------------|-----------------------------|------|--|
| Compliance Description                  |                       | Data | Compliance Description |                             | Data |  |
| N/A                                     | Ramp Length (in)      | 43.0 | No                     | Ramp Slope (%)              | 12.3 |  |
| No                                      | Ramp Width (in)       | 38.0 | Yes                    | Ramp XSlope (%)             | 0.0  |  |
| N/A                                     | Flare Type LT         | N/A  | N/A                    | Flare Type RT               | N/A  |  |
| N/A                                     | Flare Slope LT (%)    | N/A  | N/A                    | Flare Slope RT (%)          | N/A  |  |
| N/A                                     | Flare Traversable LT? | N/A  | N/A                    | Flare Traversable RT?       | N/A  |  |
| N/A                                     | Landing Length (in)   | N/A  | N/A                    | DWS Provided?               | N/A  |  |
| N/A                                     | Landing Width (in)    | N/A  | N/A                    | DWS Contrast?               | N/A  |  |
| N/A                                     | Landing Slope (%)     | N/A  | N/A                    | DWS Length (in)             | N/A  |  |
| N/A                                     | Landing X Slope (%)   | N/A  | N/A                    | DWS Full Width?             | N/A  |  |
| N/A                                     | Landing Curb? (Y/N)   | N/A  | N/A                    | DWS Offset (in)             | N/A  |  |
| N/A                                     | Shared Landing?       | N/A  |                        |                             |      |  |
| N/A                                     | Gutter Ponding?       | N/A  | N/A                    | Gutter Slope (%)            | N/A  |  |
| N/A                                     | Gutter Lip Ht (in)    | N/A  | N/A                    | Gutter X Slope (%)          | N/A  |  |
| N/A                                     | Painted X Walk1?      | No   | N/A                    | Painted X Walk2?            | N/A  |  |
|                                         | X Walk 1 Direction    | To W |                        | X Walk 2 Direction          | N/A  |  |
| N/A                                     | X Walk 1 Width (in)   | N/A  | N/A                    | X Walk 2 Width (in)         | N/A  |  |
|                                         | X Walk 1 Slope (%)    | 1.3  |                        | X Walk 2 Slope (%)          | N/A  |  |
|                                         | X Walk 1 X Slope (%)  | 1.3  |                        | X Walk 2 X Slope (%)        | N/A  |  |
| N/A                                     | Ramp inside XWalk1?   | N/A  | N/A                    | Ramp inside XWalk2?         | N/A  |  |
|                                         | Road Slope (%)        | N/A  | N/A                    | Clear Space?                | N/A  |  |
|                                         | Road X Slope (%)      | N/A  | N/A                    | Clear Space to XWalk (in)   | N/A  |  |
| N/A                                     | Any Obstructions?     | N/A  | N/A                    | Storm Grate/Utility Hazard? | N/A  |  |
|                                         | Obstruction Type      |      |                        | Storm Grate/Utility Type    |      |  |
|                                         |                       | N/A  |                        |                             | N/A  |  |
|                                         |                       |      | Yes                    | Surface Condition? (G/P)    | Good |  |