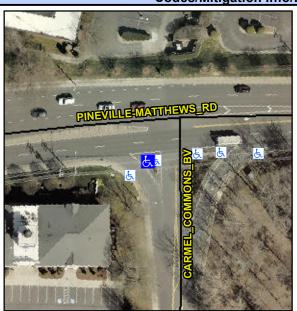

## Access Compliance Report Public Rights-of-Way (Curb Ramps)

Intersection ID: 25776 Main Street: CARMEL\_COMMONS\_BV Cross Street: PINEVILLE-MATTHEWS\_RD Location: SW

ADA ID: 941718489427 Ramp Type: IslandPerp Initial Pass/Fail: Fail Overall Compliance: No Severity Score: 33.75