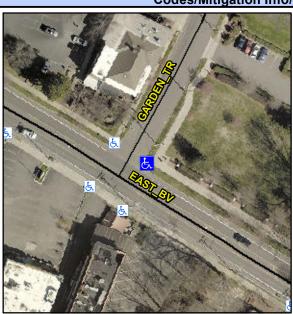

## Access Compliance Report Public Rights-of-Way (Curb Ramps)

Intersection ID: 15384 Main Street: EAST\_BV Cross Street: GARDEN\_TR Location: NE

ADA ID: 9417F6F578BB Ramp Type: PerpDiag Initial Pass/Fail: Fail Overall Compliance: No Severity Score: 13.75

## Field Measurements/Component Compliance

Street 1 Name GARDEN TR
Stop Condition-Street 2 StopSign
Street 2 Name EAST BV
Stop Condition-Street 1 None

Possible Solutions:

Remove & Replace Curb Ramp With
Two New Directional Ramps or
Equivalent.