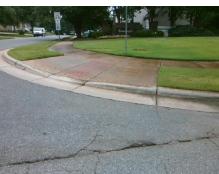

## Access Compliance Report Public Rights-of-Way (Curb Ramps)

Intersection ID: 3072 Main Street: PANTHERSVILLE\_DR Cross Street: PROSPERITY\_CHURCH\_RD Location: W

ADA ID: 941C89FE003C Ramp Type: PerpDiag Initial Pass/Fail: Fail Overall Compliance: No Severity Score: 22.5

Surveyor Notes:

N/A

PROW/ADA:

Not Found, R304.5.1, R304.2.2, R304.5.3

Total Cost: \$ 3200.00

| Field Measurements/Component Compliance |                        |                       |       |                        |                             |       |
|-----------------------------------------|------------------------|-----------------------|-------|------------------------|-----------------------------|-------|
|                                         | Compliance Description |                       | Data  | Compliance Description |                             | Data  |
|                                         | N/A                    | Ramp Length (in)      | 71.0  | No                     | Ramp Slope (%)              | 9.0   |
|                                         | No                     | Ramp Width (in)       | 38.0  | No                     | Ramp XSlope (%)             | 2.7   |
|                                         | N/A                    | Flare Type LT         | N/A   | N/A                    | Flare Type RT               | N/A   |
|                                         | N/A                    | Flare Slope LT (%)    | N/A   | N/A                    | Flare Slope RT (%)          | N/A   |
|                                         | N/A                    | Flare Traversable LT? | N/A   | N/A                    | Flare Traversable RT?       | N/A   |
|                                         | N/A                    | Landing Length (in)   | N/A   | N/A                    | DWS Provided?               | N/A   |
|                                         | N/A                    | Landing Width (in)    | N/A   | N/A                    | DWS Contrast?               | N/A   |
|                                         | N/A                    | Landing Slope (%)     | N/A   | N/A                    | DWS Length (in)             | N/A   |
|                                         | N/A                    | Landing X Slope (%)   | N/A   | N/A                    | DWS Full Width?             | N/A   |
|                                         | N/A                    | Landing Curb? (Y/N)   | N/A   | N/A                    | DWS Offset (in)             | N/A   |
|                                         | N/A                    | Shared Landing?       | N/A   |                        |                             |       |
|                                         | N/A                    | Gutter Ponding?       | N/A   | N/A                    | Gutter Slope (%)            | N/A   |
|                                         | N/A                    | Gutter Lip Ht (in)    | N/A   | N/A                    | Gutter X Slope (%)          | N/A   |
|                                         | N/A                    | Painted X Walk1?      | No    | N/A                    | Painted X Walk2?            | No    |
|                                         |                        | X Walk 1 Direction    | To SE |                        | X Walk 2 Direction          | To NE |
|                                         | N/A                    | X Walk 1 Width (in)   | N/A   | N/A                    | X Walk 2 Width (in)         | N/A   |
|                                         |                        | X Walk 1 Slope (%)    | 2.0   |                        | X Walk 2 Slope (%)          | 2.4   |
|                                         |                        | X Walk 1 X Slope (%)  | 3.4   |                        | X Walk 2 X Slope (%)        | 0.2   |
|                                         | N/A                    | Ramp inside XWalk1?   | N/A   | N/A                    | Ramp inside XWalk2?         | N/A   |
|                                         |                        | Road Slope (%)        | 0.8   | N/A                    | Clear Space?                | N/A   |
|                                         |                        | Road X Slope (%)      | 3.8   | N/A                    | Clear Space to XWalk (in)   | N/A   |
|                                         | N/A                    | Any Obstructions?     | N/A   | N/A                    | Storm Grate/Utility Hazard? | N/A   |
|                                         |                        | Obstruction Type      |       |                        | Storm Grate/Utility Type    |       |
|                                         |                        |                       | N/A   |                        |                             | N/A   |
|                                         |                        |                       |       | Yes                    | Surface Condition? (G/P)    | Good  |
| . 8                                     |                        |                       |       |                        |                             |       |