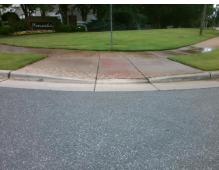

## Access Compliance Report Public Rights-of-Way (Curb Ramps)

Intersection ID: 3072 Main Street: PANTHERSVILLE\_DR Cross Street: PROSPERITY\_CHURCH\_RD Location: W

ADA ID: 941C89FE003C Ramp Type: PerpDiag Initial Pass/Fail: Fail Overall Compliance: No Severity Score: 22.5

Surveyor Notes:

N/A

PROW/ADA:

Not Found, R304.5.1, R304.2.2, R304.5.3

Total Cost: \$ 3200.00

| Field Measurements/Component Compliance |                        |                       |       |                        |                             |       |
|-----------------------------------------|------------------------|-----------------------|-------|------------------------|-----------------------------|-------|
|                                         | Compliance Description |                       | Data  | Compliance Description |                             | Data  |
|                                         | N/A                    | Ramp Length (in)      | 71.0  | No                     | Ramp Slope (%)              | 9.0   |
|                                         | No                     | Ramp Width (in)       | 38.0  | No                     | Ramp XSlope (%)             | 2.7   |
|                                         | N/A                    | Flare Type LT         | N/A   | N/A                    | Flare Type RT               | N/A   |
|                                         | N/A                    | Flare Slope LT (%)    | N/A   | N/A                    | Flare Slope RT (%)          | N/A   |
|                                         | N/A                    | Flare Traversable LT? | N/A   | N/A                    | Flare Traversable RT?       | N/A   |
|                                         | N/A                    | Landing Length (in)   | N/A   | N/A                    | DWS Provided?               | N/A   |
|                                         | N/A                    | Landing Width (in)    | N/A   | N/A                    | DWS Contrast?               | N/A   |
|                                         | N/A                    | Landing Slope (%)     | N/A   | N/A                    | DWS Length (in)             | N/A   |
|                                         | N/A                    | Landing X Slope (%)   | N/A   | N/A                    | DWS Full Width?             | N/A   |
|                                         | N/A                    | Landing Curb? (Y/N)   | N/A   | N/A                    | DWS Offset (in)             | N/A   |
|                                         | N/A                    | Shared Landing?       | N/A   |                        |                             |       |
|                                         | N/A                    | Gutter Ponding?       | N/A   | N/A                    | Gutter Slope (%)            | N/A   |
|                                         | N/A                    | Gutter Lip Ht (in)    | N/A   | N/A                    | Gutter X Slope (%)          | N/A   |
|                                         | N/A                    | Painted X Walk1?      | No    | N/A                    | Painted X Walk2?            | No    |
|                                         |                        | X Walk 1 Direction    | To SE |                        | X Walk 2 Direction          | To NE |
|                                         | N/A                    | X Walk 1 Width (in)   | N/A   | N/A                    | X Walk 2 Width (in)         | N/A   |
|                                         |                        | X Walk 1 Slope (%)    | 2.0   |                        | X Walk 2 Slope (%)          | 2.4   |
|                                         |                        | X Walk 1 X Slope (%)  | 3.4   |                        | X Walk 2 X Slope (%)        | 0.2   |
|                                         | N/A                    | Ramp inside XWalk1?   | N/A   | N/A                    | Ramp inside XWalk2?         | N/A   |
|                                         |                        | Road Slope (%)        | 0.8   | N/A                    | Clear Space?                | N/A   |
|                                         |                        | Road X Slope (%)      | 3.8   | N/A                    | Clear Space to XWalk (in)   | N/A   |
|                                         | N/A                    | Any Obstructions?     | N/A   | N/A                    | Storm Grate/Utility Hazard? | N/A   |
|                                         |                        | Obstruction Type      |       |                        | Storm Grate/Utility Type    |       |
|                                         |                        |                       | N/A   |                        |                             | N/A   |
|                                         |                        |                       |       | Yes                    | Surface Condition? (G/P)    | Good  |
| . 8                                     |                        |                       |       |                        |                             |       |