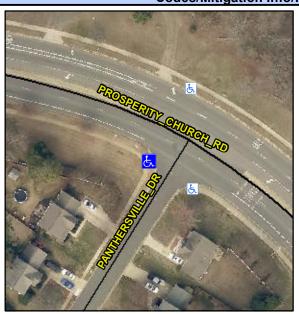

## Access Compliance Report Public Rights-of-Way (Curb Ramps)

Intersection ID: 3072 Main Street: PANTHERSVILLE\_DR Cross Street: PROSPERITY\_CHURCH\_RD Location: W

ADA ID: 941C89FE003C Ramp Type: PerpDiag Initial Pass/Fail: Fail Overall Compliance: No Severity Score: 22.5

Codes/Mitigation Info/Possible Solution

Street 1 Name
Stop Condition-Street 2
Street 2 Name
Stop Condition-Street 1

PANTHERSVILLE DR StopSign PROSPERITY CHURCH RD None

Possible Solutions:

Remove & Replace Curb Ramp With Two New Directional Ramps or Equivalent.