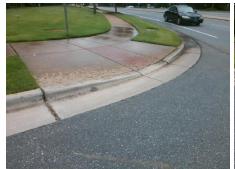

## Access Compliance Report Public Rights-of-Way (Curb Ramps)

Intersection ID: 3072 Main Street: PANTHERSVILLE\_DR Cross Street: PROSPERITY\_CHURCH\_RD Location: W

ADA ID: 941C89FE003C Ramp Type: PerpDiag Initial Pass/Fail: Fail Overall Compliance: No Severity Score: 22.5

Surveyor Notes:

N/A

PROW/ADA:

Not Found, R304.5.1, R304.2.2, R304.5.3

Total Cost: \$ 3200.00

| Field Measurements/Component Compliance |                        |                       |       |                        |                             |       |
|-----------------------------------------|------------------------|-----------------------|-------|------------------------|-----------------------------|-------|
|                                         | Compliance Description |                       | Data  | Compliance Description |                             | Data  |
|                                         | N/A                    | Ramp Length (in)      | 71.0  | No                     | Ramp Slope (%)              | 9.0   |
|                                         | No                     | Ramp Width (in)       | 38.0  | No                     | Ramp XSlope (%)             | 2.7   |
|                                         | N/A                    | Flare Type LT         | N/A   | N/A                    | Flare Type RT               | N/A   |
|                                         | N/A                    | Flare Slope LT (%)    | N/A   | N/A                    | Flare Slope RT (%)          | N/A   |
|                                         | N/A                    | Flare Traversable LT? | N/A   | N/A                    | Flare Traversable RT?       | N/A   |
|                                         | N/A                    | Landing Length (in)   | N/A   | N/A                    | DWS Provided?               | N/A   |
|                                         | N/A                    | Landing Width (in)    | N/A   | N/A                    | DWS Contrast?               | N/A   |
|                                         | N/A                    | Landing Slope (%)     | N/A   | N/A                    | DWS Length (in)             | N/A   |
|                                         | N/A                    | Landing X Slope (%)   | N/A   | N/A                    | DWS Full Width?             | N/A   |
|                                         | N/A                    | Landing Curb? (Y/N)   | N/A   | N/A                    | DWS Offset (in)             | N/A   |
|                                         | N/A                    | Shared Landing?       | N/A   |                        |                             |       |
|                                         | N/A                    | Gutter Ponding?       | N/A   | N/A                    | Gutter Slope (%)            | N/A   |
|                                         | N/A                    | Gutter Lip Ht (in)    | N/A   | N/A                    | Gutter X Slope (%)          | N/A   |
|                                         | N/A                    | Painted X Walk1?      | No    | N/A                    | Painted X Walk2?            | No    |
|                                         |                        | X Walk 1 Direction    | To SE |                        | X Walk 2 Direction          | To NE |
|                                         | N/A                    | X Walk 1 Width (in)   | N/A   | N/A                    | X Walk 2 Width (in)         | N/A   |
|                                         |                        | X Walk 1 Slope (%)    | 2.0   |                        | X Walk 2 Slope (%)          | 2.4   |
|                                         |                        | X Walk 1 X Slope (%)  | 3.4   |                        | X Walk 2 X Slope (%)        | 0.2   |
|                                         | N/A                    | Ramp inside XWalk1?   | N/A   | N/A                    | Ramp inside XWalk2?         | N/A   |
|                                         |                        | Road Slope (%)        | 0.8   | N/A                    | Clear Space?                | N/A   |
|                                         |                        | Road X Slope (%)      | 3.8   | N/A                    | Clear Space to XWalk (in)   | N/A   |
|                                         | N/A                    | Any Obstructions?     | N/A   | N/A                    | Storm Grate/Utility Hazard? | N/A   |
|                                         |                        | Obstruction Type      |       |                        | Storm Grate/Utility Type    |       |
|                                         |                        |                       | N/A   |                        |                             | N/A   |
|                                         |                        |                       |       | Yes                    | Surface Condition? (G/P)    | Good  |
| . 8                                     |                        |                       |       |                        |                             |       |