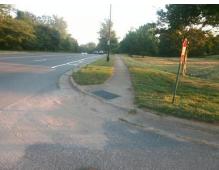

## Field Measurements/Component Compliance

Street 1 Name
Stop Condition-Street 2
Street 2 Name
Stop Condition-Street 1

W TYVOLA RD None ENTRANCE StopSign Possible Solutions:

Remove & Replace Curb Ramp With Two New Directional Ramps or Equivalent.

Surveyor Notes:

N/A

PROW/ADA:

Not Found, R304.5.1, R304.2.2, R304.5.3

Total Cost: \$ 3200.00

| Field Measurements/Component Compliance |                       |      |      |                             |          |
|-----------------------------------------|-----------------------|------|------|-----------------------------|----------|
| Compliance Description                  |                       | Data | Comp | liance Description          | ion Data |
| N/A                                     | Ramp Length (in)      | 44.0 | No   | Ramp Slope (%)              | 9.2      |
| No                                      | Ramp Width (in)       | 38.0 | No   | Ramp XSlope (%)             | 4.0      |
| N/A                                     | Flare Type LT         | N/A  | N/A  | Flare Type RT               | N/A      |
| N/A                                     | Flare Slope LT (%)    | N/A  | N/A  | Flare Slope RT (%)          | N/A      |
| N/A                                     | Flare Traversable LT? | N/A  | N/A  | Flare Traversable RT?       | N/A      |
| N/A                                     | Landing Length (in)   | N/A  | N/A  | DWS Provided?               | N/A      |
| N/A                                     | Landing Width (in)    | N/A  | N/A  | DWS Contrast?               | N/A      |
| N/A                                     | Landing Slope (%)     | N/A  | N/A  | DWS Length (in)             | N/A      |
| N/A                                     | Landing X Slope (%)   | N/A  | N/A  | DWS Full Width?             | N/A      |
| N/A                                     | Landing Curb? (Y/N)   | N/A  | N/A  | DWS Offset (in)             | N/A      |
| N/A                                     | Shared Landing?       | N/A  |      |                             |          |
| N/A                                     | Gutter Ponding?       | N/A  | N/A  | Gutter Slope (%)            | N/A      |
| N/A                                     | Gutter Lip Ht (in)    | N/A  | N/A  | Gutter X Slope (%)          | N/A      |
| N/A                                     | Painted X Walk1?      | No   | N/A  | Painted X Walk2?            | No       |
|                                         | X Walk 1 Direction    | To W |      | X Walk 2 Direction          | To S     |
| N/A                                     | X Walk 1 Width (in)   | N/A  | N/A  | X Walk 2 Width (in)         | N/A      |
|                                         | X Walk 1 Slope (%)    | 5.4  |      | X Walk 2 Slope (%)          | 1.7      |
|                                         | X Walk 1 X Slope (%)  | 1.1  |      | X Walk 2 X Slope (%)        | 0.6      |
| N/A                                     | Ramp inside XWalk1?   | N/A  | N/A  | Ramp inside XWalk2?         | N/A      |
|                                         | Road Slope (%)        | 0.7  | N/A  | Clear Space?                | N/A      |
|                                         | Road X Slope (%)      | 0.4  | N/A  | Clear Space to XWalk (in)   | N/A      |
| N/A                                     | Any Obstructions?     | N/A  | N/A  | Storm Grate/Utility Hazard? | N/A      |
|                                         | Obstruction Type      |      |      | Storm Grate/Utility Type    |          |
|                                         |                       | N/A  |      |                             | N/A      |
|                                         |                       |      | Yes  | Surface Condition? (G/P)    | Good     |
|                                         |                       |      |      |                             |          |