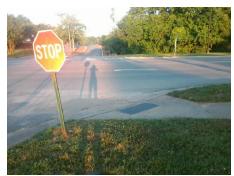

## Field Measurements/Component Compliance

Street 1 Name
Stop Condition-Street 2
Street 2 Name
Stop Condition-Street 1

W TYVOLA RD None ENTRANCE StopSign Possible Solutions:

Remove & Replace Curb Ramp With Two New Directional Ramps or Equivalent.

Surveyor Notes:

N/A

PROW/ADA:

Not Found, R304.5.1, R304.2.2, R304.5.3

Total Cost: \$ 3200.00

| Field Measurements/Component Compliance |                       |      |      |                             |          |
|-----------------------------------------|-----------------------|------|------|-----------------------------|----------|
| Compliance Description                  |                       | Data | Comp | liance Description          | ion Data |
| N/A                                     | Ramp Length (in)      | 44.0 | No   | Ramp Slope (%)              | 9.2      |
| No                                      | Ramp Width (in)       | 38.0 | No   | Ramp XSlope (%)             | 4.0      |
| N/A                                     | Flare Type LT         | N/A  | N/A  | Flare Type RT               | N/A      |
| N/A                                     | Flare Slope LT (%)    | N/A  | N/A  | Flare Slope RT (%)          | N/A      |
| N/A                                     | Flare Traversable LT? | N/A  | N/A  | Flare Traversable RT?       | N/A      |
| N/A                                     | Landing Length (in)   | N/A  | N/A  | DWS Provided?               | N/A      |
| N/A                                     | Landing Width (in)    | N/A  | N/A  | DWS Contrast?               | N/A      |
| N/A                                     | Landing Slope (%)     | N/A  | N/A  | DWS Length (in)             | N/A      |
| N/A                                     | Landing X Slope (%)   | N/A  | N/A  | DWS Full Width?             | N/A      |
| N/A                                     | Landing Curb? (Y/N)   | N/A  | N/A  | DWS Offset (in)             | N/A      |
| N/A                                     | Shared Landing?       | N/A  |      |                             |          |
| N/A                                     | Gutter Ponding?       | N/A  | N/A  | Gutter Slope (%)            | N/A      |
| N/A                                     | Gutter Lip Ht (in)    | N/A  | N/A  | Gutter X Slope (%)          | N/A      |
| N/A                                     | Painted X Walk1?      | No   | N/A  | Painted X Walk2?            | No       |
|                                         | X Walk 1 Direction    | To W |      | X Walk 2 Direction          | To S     |
| N/A                                     | X Walk 1 Width (in)   | N/A  | N/A  | X Walk 2 Width (in)         | N/A      |
|                                         | X Walk 1 Slope (%)    | 5.4  |      | X Walk 2 Slope (%)          | 1.7      |
|                                         | X Walk 1 X Slope (%)  | 1.1  |      | X Walk 2 X Slope (%)        | 0.6      |
| N/A                                     | Ramp inside XWalk1?   | N/A  | N/A  | Ramp inside XWalk2?         | N/A      |
|                                         | Road Slope (%)        | 0.7  | N/A  | Clear Space?                | N/A      |
|                                         | Road X Slope (%)      | 0.4  | N/A  | Clear Space to XWalk (in)   | N/A      |
| N/A                                     | Any Obstructions?     | N/A  | N/A  | Storm Grate/Utility Hazard? | N/A      |
|                                         | Obstruction Type      |      |      | Storm Grate/Utility Type    |          |
|                                         |                       | N/A  |      |                             | N/A      |
|                                         |                       |      | Yes  | Surface Condition? (G/P)    | Good     |
|                                         |                       |      |      |                             |          |