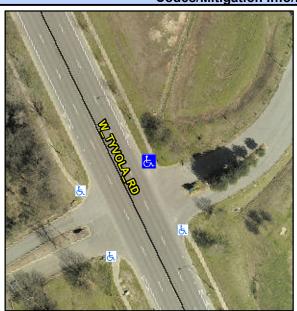

## Access Compliance Report Public Rights-of-Way (Curb Ramps)

Intersection ID: 10040761Main Street: W\_TYVOLA\_RDCross Street: N/ALocation:NEADA ID: 941E09DA8ABARamp Type: PerpDiagInitial Pass/Fail: FailOverall Compliance: NoSeverity Score: 22.5

## Field Measurements/Component Compliance

Street 1 Name
Stop Condition-Street 2
Street 2 Name
Stop Condition-Street 1

W TYVOLA RD None ENTRANCE StopSign Possible Solutions:

Remove & Replace Curb Ramp With Two New Directional Ramps or Equivalent.