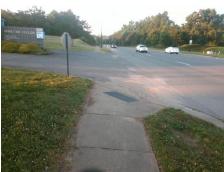

## Field Measurements/Component Compliance

Street 1 Name
Stop Condition-Street 2
Street 2 Name
Stop Condition-Street 1

W TYVOLA RD None ENTRANCE StopSign Possible Solutions:

Remove & Replace Curb Ramp With Two New Directional Ramps or Equivalent.

Surveyor Notes:

N/A

PROW/ADA:

Not Found, R304.5.1, R304.2.2, R304.5.3

Total Cost: \$ 3200.00

| Field Measurements/Component Compliance |                       |      |      |                             |          |
|-----------------------------------------|-----------------------|------|------|-----------------------------|----------|
| Compliance Description                  |                       | Data | Comp | liance Description          | ion Data |
| N/A                                     | Ramp Length (in)      | 44.0 | No   | Ramp Slope (%)              | 9.2      |
| No                                      | Ramp Width (in)       | 38.0 | No   | Ramp XSlope (%)             | 4.0      |
| N/A                                     | Flare Type LT         | N/A  | N/A  | Flare Type RT               | N/A      |
| N/A                                     | Flare Slope LT (%)    | N/A  | N/A  | Flare Slope RT (%)          | N/A      |
| N/A                                     | Flare Traversable LT? | N/A  | N/A  | Flare Traversable RT?       | N/A      |
| N/A                                     | Landing Length (in)   | N/A  | N/A  | DWS Provided?               | N/A      |
| N/A                                     | Landing Width (in)    | N/A  | N/A  | DWS Contrast?               | N/A      |
| N/A                                     | Landing Slope (%)     | N/A  | N/A  | DWS Length (in)             | N/A      |
| N/A                                     | Landing X Slope (%)   | N/A  | N/A  | DWS Full Width?             | N/A      |
| N/A                                     | Landing Curb? (Y/N)   | N/A  | N/A  | DWS Offset (in)             | N/A      |
| N/A                                     | Shared Landing?       | N/A  |      |                             |          |
| N/A                                     | Gutter Ponding?       | N/A  | N/A  | Gutter Slope (%)            | N/A      |
| N/A                                     | Gutter Lip Ht (in)    | N/A  | N/A  | Gutter X Slope (%)          | N/A      |
| N/A                                     | Painted X Walk1?      | No   | N/A  | Painted X Walk2?            | No       |
|                                         | X Walk 1 Direction    | To W |      | X Walk 2 Direction          | To S     |
| N/A                                     | X Walk 1 Width (in)   | N/A  | N/A  | X Walk 2 Width (in)         | N/A      |
|                                         | X Walk 1 Slope (%)    | 5.4  |      | X Walk 2 Slope (%)          | 1.7      |
|                                         | X Walk 1 X Slope (%)  | 1.1  |      | X Walk 2 X Slope (%)        | 0.6      |
| N/A                                     | Ramp inside XWalk1?   | N/A  | N/A  | Ramp inside XWalk2?         | N/A      |
|                                         | Road Slope (%)        | 0.7  | N/A  | Clear Space?                | N/A      |
|                                         | Road X Slope (%)      | 0.4  | N/A  | Clear Space to XWalk (in)   | N/A      |
| N/A                                     | Any Obstructions?     | N/A  | N/A  | Storm Grate/Utility Hazard? | N/A      |
|                                         | Obstruction Type      |      |      | Storm Grate/Utility Type    |          |
|                                         |                       | N/A  |      |                             | N/A      |
|                                         |                       |      | Yes  | Surface Condition? (G/P)    | Good     |
|                                         |                       |      |      |                             |          |