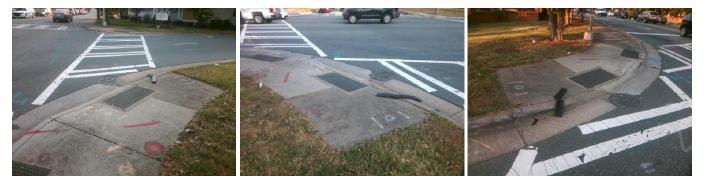

## Access Compliance Report Public Rights-of-Way (Curb Ramps)

Yes

Surface Condition? (G/P)

Good

| Intersection ID: 12998                  | Main Street: 5TH_ST                   |                      |            | Cross                                   | Cross Street: MCDOWELL_ST           |                       |                             | Location: S                         |                             |      |
|-----------------------------------------|---------------------------------------|----------------------|------------|-----------------------------------------|-------------------------------------|-----------------------|-----------------------------|-------------------------------------|-----------------------------|------|
| ADA ID: 9423626B662C                    | Ramp Type: Perp                       |                      |            | Initial F                               | Initial Pass/Fail: Fail Overall Cor |                       |                             | ompliance: No Severity Score: 13.75 |                             |      |
| Codes/Mitigation Info/Possible Solution |                                       |                      |            | Field Measurements/Component Compliance |                                     |                       |                             |                                     |                             |      |
| The way to be a second                  | 11 2                                  | Possible Solutions:  |            | Compliance Description                  |                                     |                       | Data Compliance Description |                                     |                             |      |
| A Barren A Martin /                     |                                       | Remove & Replace Er  | ntire Ramp |                                         | N/A                                 | Ramp Length (in)      | 72.0                        | No                                  | Ramp Slope (%)              | 10.3 |
|                                         | Partie                                | -                    | •          |                                         | Yes                                 | Ramp Width (in)       | 55.0                        | No                                  | Ramp XSlope (%)             | 4.2  |
|                                         | Sec. Con                              |                      |            |                                         | N/A                                 | Flare Type LT         | N/A                         | N/A                                 | Flare Type RT               | N/A  |
|                                         | 1 1 1 1 1 1 1 1 1 1 1 1 1 1 1 1 1 1 1 |                      |            |                                         | N/A                                 | Flare Slope LT (%)    | N/A                         | N/A                                 | Flare Slope RT (%)          | N/A  |
|                                         | 2 CA                                  | 2                    |            |                                         | N/A                                 | Flare Traversable LT? | N/A                         | N/A                                 | Flare Traversable RT?       | N/A  |
| E SHE E                                 | TAL A                                 |                      |            |                                         | N/A                                 | Landing Length (in)   | N/A                         | N/A                                 | DWS Provided?               | N/A  |
| E STAST                                 |                                       | Surveyor Notes:      |            |                                         | N/A                                 | Landing Width (in)    | N/A                         | N/A                                 | DWS Contrast?               | N/A  |
| S B                                     | A sugar                               | N/A                  |            |                                         | N/A                                 | Landing Slope (%)     | N/A                         | N/A                                 | DWS Length (in)             | N/A  |
|                                         |                                       | 3                    |            |                                         | N/A                                 | Landing X Slope (%)   | N/A                         | N/A                                 | DWS Full Width?             | N/A  |
| B 1 Backson                             | Mart.                                 | -                    |            |                                         | N/A                                 | Landing Curb? (Y/N)   | N/A                         | N/A                                 | DWS Offset (in)             | N/A  |
|                                         | The set                               |                      |            |                                         | N/A                                 | Shared Landing?       | N/A                         |                                     |                             |      |
|                                         | 127.00                                | PROW/ADA:            |            |                                         | N/A                                 | Gutter Ponding?       | N/A                         | N/A                                 | Gutter Slope (%)            | N/A  |
|                                         |                                       | Not Found, R304.2.2, | R304.5.3   |                                         | N/A                                 | Gutter Lip Ht (in)    | N/A                         | N/A                                 | Gutter X Slope (%)          | N/A  |
|                                         | 1 MAN                                 |                      |            |                                         | N/A                                 | Painted X Walk1?      | Yes                         | N/A                                 | Painted X Walk2?            | N/A  |
|                                         |                                       |                      |            |                                         |                                     | X Walk 1 Direction    | To NE                       |                                     | X Walk 2 Direction          | N/A  |
| I LAND AND IN THE STATE                 |                                       |                      |            |                                         | N/A                                 | X Walk 1 Width (in)   | 99.0                        | N/A                                 | X Walk 2 Width (in)         | N/A  |
| Street 1 Name                           | 5TH ST                                |                      |            |                                         |                                     | X Walk 1 Slope (%)    | 2.4                         |                                     | X Walk 2 Slope (%)          | N/A  |
| Stop Condition-Street 2                 | Signal                                |                      |            |                                         |                                     | X Walk 1 X Slope (%)  | 1.3                         |                                     | X Walk 2 X Slope (%)        | N/A  |
| Street 2 Name                           | N/A                                   |                      |            |                                         | N/A                                 | Ramp inside XWalk1?   | Yes                         | N/A                                 | Ramp inside XWalk2?         | N/A  |
| Stop Condition-Street 1                 | N/A                                   |                      |            |                                         |                                     | Road Slope (%)        | N/A                         | N/A                                 | Clear Space?                | N/A  |
|                                         |                                       |                      |            |                                         |                                     | Road X Slope (%)      | N/A                         | N/A                                 | Clear Space to XWalk (in)   | N/A  |
|                                         |                                       |                      |            |                                         | N/A                                 | Any Obstructions?     | N/A                         | N/A                                 | Storm Grate/Utility Hazard? | N/A  |
|                                         |                                       | Total Cost:          | \$         | 1850.00                                 |                                     | Obstruction Type      |                             |                                     | Storm Grate/Utility Type    |      |
|                                         |                                       |                      |            |                                         |                                     |                       | N/A                         |                                     |                             | N/A  |