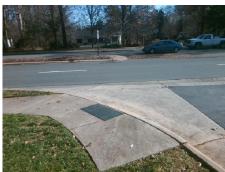

Total Cost: 3200.00

| Field Measurements/Component Compliance |                       |       |      |                             |       |
|-----------------------------------------|-----------------------|-------|------|-----------------------------|-------|
| Compliance Description                  |                       | Data  | Comp | liance Description          | Data  |
| N/A                                     | Ramp Length (in)      | 59.0  | Yes  | Ramp Slope (%)              | 7.9   |
| No                                      | Ramp Width (in)       | 37.0  | No   | Ramp XSlope (%)             | 4.7   |
| N/A                                     | Flare Type LT         | N/A   | N/A  | Flare Type RT               | N/A   |
| N/A                                     | Flare Slope LT (%)    | N/A   | N/A  | Flare Slope RT (%)          | N/A   |
| N/A                                     | Flare Traversable LT? | N/A   | N/A  | Flare Traversable RT?       | N/A   |
| N/A                                     | Landing Length (in)   | N/A   | N/A  | DWS Provided?               | N/A   |
| N/A                                     | Landing Width (in)    | N/A   | N/A  | DWS Contrast?               | N/A   |
| N/A                                     | Landing Slope (%)     | N/A   | N/A  | DWS Length (in)             | N/A   |
| N/A                                     | Landing X Slope (%)   | N/A   | N/A  | DWS Full Width?             | N/A   |
| N/A                                     | Landing Curb? (Y/N)   | N/A   | N/A  | DWS Offset (in)             | N/A   |
| N/A                                     | Shared Landing?       | N/A   |      |                             |       |
| N/A                                     | Gutter Ponding?       | N/A   | N/A  | Gutter Slope (%)            | N/A   |
| N/A                                     | Gutter Lip Ht (in)    | N/A   | N/A  | Gutter X Slope (%)          | N/A   |
| N/A                                     | Painted X Walk1?      | No    | N/A  | Painted X Walk2?            | No    |
|                                         | X Walk 1 Direction    | To SE |      | X Walk 2 Direction          | To SE |
| N/A                                     | X Walk 1 Width (in)   | N/A   | N/A  | X Walk 2 Width (in)         | N/A   |
|                                         | X Walk 1 Slope (%)    | 5.9   |      | X Walk 2 Slope (%)          | 6.2   |
|                                         | X Walk 1 X Slope (%)  | 5.3   |      | X Walk 2 X Slope (%)        | 0.7   |
| N/A                                     | Ramp inside XWalk1?   | N/A   | N/A  | Ramp inside XWalk2?         | N/A   |
|                                         | Road Slope (%)        | 2.1   | N/A  | Clear Space?                | N/A   |
|                                         | Road X Slope (%)      | 8.3   | N/A  | Clear Space to XWalk (in)   | N/A   |
| N/A                                     | Any Obstructions?     | N/A   | N/A  | Storm Grate/Utility Hazard? | N/A   |
|                                         | Obstruction Type      |       |      | Storm Grate/Utility Type    |       |
|                                         |                       | N/A   |      |                             | N/A   |
|                                         |                       |       | Yes  | Surface Condition? (G/P)    | Good  |
|                                         |                       | •     | -    |                             |       |