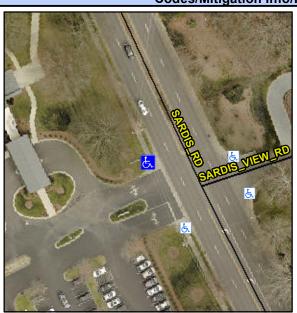

## **Access Compliance Report Public Rights-of-Way** (Curb Ramps)

Intersection ID: 19622 Main Street: SARDIS RD Cross Street: SARDIS\_VIEW\_RD Location: NW ADA ID: 942B8BA5F90A Ramp Type: PerpDiag Initial Pass/Fail: Fail **Overall Compliance: No Severity Score:** 10

**Codes/Mitigation Info/Possible Solution** 

**ENTRANCE** Street 1 Name Stop Condition-Street 2 None Street 2 Name **SARDIS RD** Stop Condition-Street 1 None Possible Solutions: Remove & Replace Curb Ramp With **Two New Directional Ramps or** Equivalent. Surveyor Notes: N/A PROW/ADA: Not Found, R304.5.1, R304.5.3