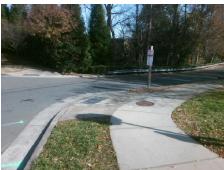

## Field Measurements/Component Compliance

Street 1 Name
SENECA PL
Stop Condition-Street 2
StopSign
Street 2 Name
N/A
Stop Condition-Street 1
N/A

Possible Solutions:

Remove & Replace Entire Ramp.

Surveyor Notes:

N/A

PROW/ADA:

Not Found, R304.5.1, R304.2.2, R304.5.3

Total Cost: \$ 1850.00

| Field Measurements/Component Compliance |                       |       |                        |                             |      |
|-----------------------------------------|-----------------------|-------|------------------------|-----------------------------|------|
| Compliance Description                  |                       | Data  | Compliance Description |                             | Data |
| N/A                                     | Ramp Length (in)      | 72.0  | No                     | Ramp Slope (%)              | 10.4 |
| No                                      | Ramp Width (in)       | 32.0  | No                     | Ramp XSlope (%)             | 6.4  |
| N/A                                     | Flare Type LT         | N/A   | N/A                    | Flare Type RT               | N/A  |
| N/A                                     | Flare Slope LT (%)    | N/A   | N/A                    | Flare Slope RT (%)          | N/A  |
| N/A                                     | Flare Traversable LT? | N/A   | N/A                    | Flare Traversable RT?       | N/A  |
| N/A                                     | Landing Length (in)   | N/A   | N/A                    | DWS Provided?               | N/A  |
| N/A                                     | Landing Width (in)    | N/A   | N/A                    | DWS Contrast?               | N/A  |
| N/A                                     | Landing Slope (%)     | N/A   | N/A                    | DWS Length (in)             | N/A  |
| N/A                                     | Landing X Slope (%)   | N/A   | N/A                    | DWS Full Width?             | N/A  |
| N/A                                     | Landing Curb? (Y/N)   | N/A   | N/A                    | DWS Offset (in)             | N/A  |
| N/A                                     | Shared Landing?       | N/A   |                        |                             |      |
| N/A                                     | Gutter Ponding?       | N/A   | N/A                    | Gutter Slope (%)            | N/A  |
| N/A                                     | Gutter Lip Ht (in)    | N/A   | N/A                    | Gutter X Slope (%)          | N/A  |
| N/A                                     | Painted X Walk1?      | No    | N/A                    | Painted X Walk2?            | N/A  |
|                                         | X Walk 1 Direction    | To NE |                        | X Walk 2 Direction          | N/A  |
| N/A                                     | X Walk 1 Width (in)   | N/A   | N/A                    | X Walk 2 Width (in)         | N/A  |
|                                         | X Walk 1 Slope (%)    | 7.1   |                        | X Walk 2 Slope (%)          | N/A  |
|                                         | X Walk 1 X Slope (%)  | 6.2   |                        | X Walk 2 X Slope (%)        | N/A  |
| N/A                                     | Ramp inside XWalk1?   | N/A   | N/A                    | Ramp inside XWalk2?         | N/A  |
|                                         | Road Slope (%)        | N/A   | N/A                    | Clear Space?                | N/A  |
|                                         | Road X Slope (%)      | N/A   | N/A                    | Clear Space to XWalk (in)   | N/A  |
| N/A                                     | Any Obstructions?     | N/A   | N/A                    | Storm Grate/Utility Hazard? | N/A  |
|                                         | Obstruction Type      |       |                        | Storm Grate/Utility Type    |      |
|                                         |                       | N/A   |                        |                             | N/A  |
|                                         |                       |       | Yes                    | Surface Condition? (G/P)    | Good |