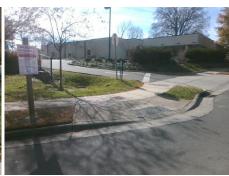

## Field Measurements/Component Compliance

Street 1 Name
SENECA PL
Stop Condition-Street 2
StopSign
Street 2 Name
N/A
Stop Condition-Street 1
N/A

Possible Solutions:

Remove & Replace Entire Ramp.

Surveyor Notes:

N/A

PROW/ADA:

Not Found, R304.5.1, R304.2.2, R304.5.3

Total Cost: \$ 1850.00

| Field Measurements/Component Compliance |                       |       |                        |                             |      |
|-----------------------------------------|-----------------------|-------|------------------------|-----------------------------|------|
| Compliance Description                  |                       | Data  | Compliance Description |                             | Data |
| N/A                                     | Ramp Length (in)      | 72.0  | No                     | Ramp Slope (%)              | 10.4 |
| No                                      | Ramp Width (in)       | 32.0  | No                     | Ramp XSlope (%)             | 6.4  |
| N/A                                     | Flare Type LT         | N/A   | N/A                    | Flare Type RT               | N/A  |
| N/A                                     | Flare Slope LT (%)    | N/A   | N/A                    | Flare Slope RT (%)          | N/A  |
| N/A                                     | Flare Traversable LT? | N/A   | N/A                    | Flare Traversable RT?       | N/A  |
| N/A                                     | Landing Length (in)   | N/A   | N/A                    | DWS Provided?               | N/A  |
| N/A                                     | Landing Width (in)    | N/A   | N/A                    | DWS Contrast?               | N/A  |
| N/A                                     | Landing Slope (%)     | N/A   | N/A                    | DWS Length (in)             | N/A  |
| N/A                                     | Landing X Slope (%)   | N/A   | N/A                    | DWS Full Width?             | N/A  |
| N/A                                     | Landing Curb? (Y/N)   | N/A   | N/A                    | DWS Offset (in)             | N/A  |
| N/A                                     | Shared Landing?       | N/A   |                        |                             |      |
| N/A                                     | Gutter Ponding?       | N/A   | N/A                    | Gutter Slope (%)            | N/A  |
| N/A                                     | Gutter Lip Ht (in)    | N/A   | N/A                    | Gutter X Slope (%)          | N/A  |
| N/A                                     | Painted X Walk1?      | No    | N/A                    | Painted X Walk2?            | N/A  |
|                                         | X Walk 1 Direction    | To NE |                        | X Walk 2 Direction          | N/A  |
| N/A                                     | X Walk 1 Width (in)   | N/A   | N/A                    | X Walk 2 Width (in)         | N/A  |
|                                         | X Walk 1 Slope (%)    | 7.1   |                        | X Walk 2 Slope (%)          | N/A  |
|                                         | X Walk 1 X Slope (%)  | 6.2   |                        | X Walk 2 X Slope (%)        | N/A  |
| N/A                                     | Ramp inside XWalk1?   | N/A   | N/A                    | Ramp inside XWalk2?         | N/A  |
|                                         | Road Slope (%)        | N/A   | N/A                    | Clear Space?                | N/A  |
|                                         | Road X Slope (%)      | N/A   | N/A                    | Clear Space to XWalk (in)   | N/A  |
| N/A                                     | Any Obstructions?     | N/A   | N/A                    | Storm Grate/Utility Hazard? | N/A  |
|                                         | Obstruction Type      |       |                        | Storm Grate/Utility Type    |      |
|                                         |                       | N/A   |                        |                             | N/A  |
|                                         |                       |       | Yes                    | Surface Condition? (G/P)    | Good |