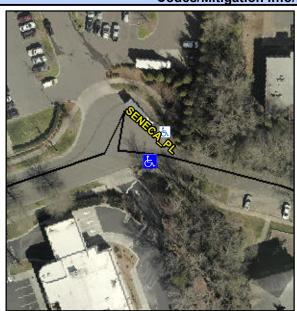

## Access Compliance Report Public Rights-of-Way (Curb Ramps)

Intersection ID: N/A Main Street: SENECA\_PL Cross Street: N/A Location: SE

ADA ID: 942D5EBB32B9 Ramp Type: Perp Initial Pass/Fail: Fail Overall Compliance: No Severity Score: 42.5

## Field Measurements/Component Compliance

Street 1 Name
SENECA PL
Stop Condition-Street 2
StopSign
Street 2 Name
N/A
Stop Condition-Street 1
N/A

Possible Solutions:

Remove & Replace Entire Ramp.

Surveyor Notes: