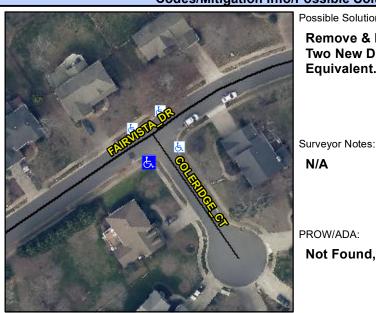

## **Access Compliance Report Public Rights-of-Way** (Curb Ramps)

Intersection ID: 2581 Main Street: COLERIDGE CT Cross Street: FAIRVISTA DR Location: SW **Overall Compliance: No** ADA ID: 942F8D77D0F0 Ramp Type: PerpDiag Initial Pass/Fail: Fail Severity Score: 21.25

## Field Measurements/Component Compliance

Street 1 Name Stop Condition-Street 2 Street 2 Name Stop Condition-Street 1 **COLERIDGE CT** StopSign **FAIRVISTA DR** None Possible Solutions: Remove & Replace Curb Ramp With Two New Directional Ramps or Equivalent.