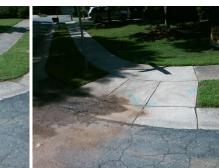

## Field Measurements/Component Compliance

Street 1 Name Stop Condition-Street 2 Street 2 Name Stop Condition-Street 1 **COLERIDGE CT** StopSign **FAIRVISTA DR** None Possible Solutions: Remove & Replace Curb Ramp With Two New Directional Ramps or Equivalent.

N/A

PROW/ADA:

Not Found, R304.5.1, R304.2.2

Total Cost:

3200.00

Compliance Description <u>Data</u> Compliance Description Data No N/A Ramp Length (in) 47.0 Ramp Slope (%) 9.5 No Ramp Width (in) 39.0 Yes Ramp XSlope (%) 1.1 N/A N/A Flare Type LT N/A Flare Type RT N/A N/A N/A Flare Slope RT (%) Flare Slope LT (%) N/A N/A N/A Flare Traversable LT? N/A N/A Flare Traversable RT? N/A N/A N/A N/A **DWS Provided?** N/A Landing Length (in) N/A Landing Width (in) N/A N/A **DWS Contrast?** N/A N/A N/A Landing Slope (%) N/A DWS Length (in) N/A N/A Landing X Slope (%) N/A N/A DWS Full Width? N/A N/A Landing Curb? (Y/N) N/A N/A DWS Offset (in) N/A N/A N/A Shared Landing? N/A **Gutter Ponding?** N/A N/A Gutter Slope (%) N/A N/A Gutter Lip Ht (in) N/A N/A Gutter X Slope (%) N/A N/A Painted X Walk1? No N/A Painted X Walk2? No X Walk 1 Direction To E X Walk 2 Direction To N N/A N/A X Walk 1 Width (in) X Walk 2 Width (in) N/A X Walk 1 Slope (%) X Walk 2 Slope (%) 1.3 4.6 X Walk 1 X Slope (%) 2.0 X Walk 2 X Slope (%) 3.1 N/A N/A N/A Ramp inside XWalk2? N/A Ramp inside XWalk1? Road Slope (%) 1.7 N/A Clear Space? N/A N/A Road X Slope (%) 0.1 Clear Space to XWalk (in) N/A N/A N/A Any Obstructions? N/A Storm Grate/Utility Hazard? N/A **Obstruction Type** Storm Grate/Utility Type N/A N/A Yes Surface Condition? (G/P) Good