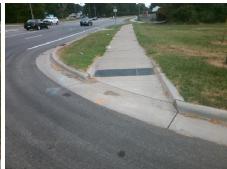

## Field Measurements/Component Compliance

Street 1 Name ORR ST
Stop Condition-Street 1 StopSign
Street 2 Name N/A
Stop Condition-Street 2 N/A

| Possible Solutions:                               |  |  |  |  |  |  |  |
|---------------------------------------------------|--|--|--|--|--|--|--|
| Remove & Replace Entire Ramp.<br>Utility Present. |  |  |  |  |  |  |  |
|                                                   |  |  |  |  |  |  |  |
| Surveyor Notes:                                   |  |  |  |  |  |  |  |
| N/A                                               |  |  |  |  |  |  |  |
|                                                   |  |  |  |  |  |  |  |
| PROW/ADA:                                         |  |  |  |  |  |  |  |
| Not Found, R302.7, R302.3, R402.2                 |  |  |  |  |  |  |  |
|                                                   |  |  |  |  |  |  |  |
|                                                   |  |  |  |  |  |  |  |
|                                                   |  |  |  |  |  |  |  |

| Total Cost: | \$<br>6600.00 |
|-------------|---------------|
|             |               |

| Comp | liance Description    | Data | Comp        | oliance Description         | Data |
|------|-----------------------|------|-------------|-----------------------------|------|
| N/A  | Ramp Length (in)      | 73.0 | Yes         | Grade Break?                | Yes  |
| Yes  | Ramp Width (in)       | 69.0 | Yes         | Grade Break Slope (%)       | 4.9  |
| Yes  | Ramp Slope (%)        | 5.1  | Yes         | Grade Break XSlope (%)      | 1.6  |
| Yes  | Ramp XSlope (%)       | 0.6  |             |                             |      |
| Yes  | Flare Type LT         | N/A  | Yes         | Flare Type RT               | N/A  |
| N/A  | Flare Slope LT (%)    | N/A  | N/A         | Flare Slope RT (%)          | N/A  |
| N/A  | Flare Traversable LT? | No   | N/A         | Flare Traversable RT?       | No   |
| Yes  | Landing Length (in)   | 59.5 | Yes         | DWS Provided?               | Yes  |
| Yes  | Landing Width (in)    | 72.0 | Yes         | DWS Contrast?               | Yes  |
| Yes  | Landing Slope (%)     | 0.6  | Yes         | DWS Length (in)             | 24.0 |
| Yes  | Landing X Slope (%)   | 0.2  | Yes         | DWS Full Width?             | Yes  |
| N/A  | Landing Curb? (Y/N)   | N/A  | Yes         | DWS Offset LT (in)          | 2.0  |
| N/A  | Shared Landing?       | No   | Yes         | DWS Offset RT (in)          | 58.0 |
| No   | Gutter Ponding?       | Yes  | Yes         | Gutter Slope (%)            | 1.5  |
| Yes  | Gutter Lip Ht (in)    | 0.0  | Yes         | Gutter X Slope (%)          | 0.5  |
| N/A  | Painted X Walk1?      | No   |             | Road Slope (%)              | 0.4  |
|      | X Walk 1 Direction    | To S |             | Road X Slope (%)            | 3.1  |
|      | X Walk 1 Width (in)   | N/A  | l           | Clear Space?                | Yes  |
|      | X Walk 1 Slope (%)    | 0.4  | N/A         | Clear Space to XWalk (in)   | N/A  |
|      | X Walk 1 X Slope (%)  | 3.1  | No          | Storm Grate/Utility Hazard? | Yes  |
| N/A  | Ramp inside XWalk1?   | N/A  |             | Storm Grate/Utility Type    |      |
| Yes  | Any Obstructions?     | No   | GAS VAL GTR |                             |      |
|      | Obstruction Type      |      | Yes         | Surface Condition? (G/P)    | Good |
|      |                       | N/A  | No          | Curb Slope (%)              | 16.9 |
|      |                       |      |             |                             |      |