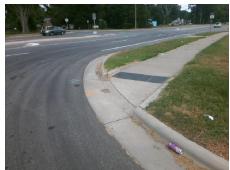

## Field Measurements/Component Compliance

Street 1 Name ORR ST
Stop Condition-Street 1 StopSign
Street 2 Name N/A
Stop Condition-Street 2 N/A

| Possible Solutions:                               |  |  |  |  |  |  |  |
|---------------------------------------------------|--|--|--|--|--|--|--|
| Remove & Replace Entire Ramp.<br>Utility Present. |  |  |  |  |  |  |  |
|                                                   |  |  |  |  |  |  |  |
| Surveyor Notes:                                   |  |  |  |  |  |  |  |
| N/A                                               |  |  |  |  |  |  |  |
|                                                   |  |  |  |  |  |  |  |
| PROW/ADA:                                         |  |  |  |  |  |  |  |
| Not Found, R302.7, R302.3, R402.2                 |  |  |  |  |  |  |  |
|                                                   |  |  |  |  |  |  |  |
|                                                   |  |  |  |  |  |  |  |
|                                                   |  |  |  |  |  |  |  |

| Total Cost: | \$<br>6600.00 |
|-------------|---------------|
|             |               |

| Comp | liance Description    | Data | Comp        | oliance Description         | Data |
|------|-----------------------|------|-------------|-----------------------------|------|
| N/A  | Ramp Length (in)      | 73.0 | Yes         | Grade Break?                | Yes  |
| Yes  | Ramp Width (in)       | 69.0 | Yes         | Grade Break Slope (%)       | 4.9  |
| Yes  | Ramp Slope (%)        | 5.1  | Yes         | Grade Break XSlope (%)      | 1.6  |
| Yes  | Ramp XSlope (%)       | 0.6  |             |                             |      |
| Yes  | Flare Type LT         | N/A  | Yes         | Flare Type RT               | N/A  |
| N/A  | Flare Slope LT (%)    | N/A  | N/A         | Flare Slope RT (%)          | N/A  |
| N/A  | Flare Traversable LT? | No   | N/A         | Flare Traversable RT?       | No   |
| Yes  | Landing Length (in)   | 59.5 | Yes         | DWS Provided?               | Yes  |
| Yes  | Landing Width (in)    | 72.0 | Yes         | DWS Contrast?               | Yes  |
| Yes  | Landing Slope (%)     | 0.6  | Yes         | DWS Length (in)             | 24.0 |
| Yes  | Landing X Slope (%)   | 0.2  | Yes         | DWS Full Width?             | Yes  |
| N/A  | Landing Curb? (Y/N)   | N/A  | Yes         | DWS Offset LT (in)          | 2.0  |
| N/A  | Shared Landing?       | No   | Yes         | DWS Offset RT (in)          | 58.0 |
| No   | Gutter Ponding?       | Yes  | Yes         | Gutter Slope (%)            | 1.5  |
| Yes  | Gutter Lip Ht (in)    | 0.0  | Yes         | Gutter X Slope (%)          | 0.5  |
| N/A  | Painted X Walk1?      | No   |             | Road Slope (%)              | 0.4  |
|      | X Walk 1 Direction    | To S |             | Road X Slope (%)            | 3.1  |
|      | X Walk 1 Width (in)   | N/A  | l           | Clear Space?                | Yes  |
|      | X Walk 1 Slope (%)    | 0.4  | N/A         | Clear Space to XWalk (in)   | N/A  |
|      | X Walk 1 X Slope (%)  | 3.1  | No          | Storm Grate/Utility Hazard? | Yes  |
| N/A  | Ramp inside XWalk1?   | N/A  |             | Storm Grate/Utility Type    |      |
| Yes  | Any Obstructions?     | No   | GAS VAL GTR |                             |      |
|      | Obstruction Type      |      | Yes         | Surface Condition? (G/P)    | Good |
|      |                       | N/A  | No          | Curb Slope (%)              | 16.9 |
|      |                       |      |             |                             |      |