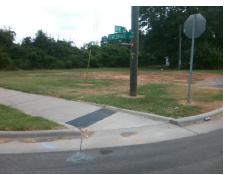

## Field Measurements/Component Compliance

Street 1 Name ORR ST
Stop Condition-Street 1 StopSign
Street 2 Name N/A
Stop Condition-Street 2 N/A

| Possible Solutions:                               |  |  |  |  |  |  |  |
|---------------------------------------------------|--|--|--|--|--|--|--|
| Remove & Replace Entire Ramp.<br>Utility Present. |  |  |  |  |  |  |  |
|                                                   |  |  |  |  |  |  |  |
| Surveyor Notes:                                   |  |  |  |  |  |  |  |
| N/A                                               |  |  |  |  |  |  |  |
|                                                   |  |  |  |  |  |  |  |
| PROW/ADA:                                         |  |  |  |  |  |  |  |
| Not Found, R302.7, R302.3, R402.2                 |  |  |  |  |  |  |  |
|                                                   |  |  |  |  |  |  |  |
|                                                   |  |  |  |  |  |  |  |
|                                                   |  |  |  |  |  |  |  |

| Total Cost: | \$<br>6600.00 |
|-------------|---------------|
|             |               |

| Comp | liance Description    | Data | Comp        | oliance Description         | Data |
|------|-----------------------|------|-------------|-----------------------------|------|
| N/A  | Ramp Length (in)      | 73.0 | Yes         | Grade Break?                | Yes  |
| Yes  | Ramp Width (in)       | 69.0 | Yes         | Grade Break Slope (%)       | 4.9  |
| Yes  | Ramp Slope (%)        | 5.1  | Yes         | Grade Break XSlope (%)      | 1.6  |
| Yes  | Ramp XSlope (%)       | 0.6  |             |                             |      |
| Yes  | Flare Type LT         | N/A  | Yes         | Flare Type RT               | N/A  |
| N/A  | Flare Slope LT (%)    | N/A  | N/A         | Flare Slope RT (%)          | N/A  |
| N/A  | Flare Traversable LT? | No   | N/A         | Flare Traversable RT?       | No   |
| Yes  | Landing Length (in)   | 59.5 | Yes         | DWS Provided?               | Yes  |
| Yes  | Landing Width (in)    | 72.0 | Yes         | DWS Contrast?               | Yes  |
| Yes  | Landing Slope (%)     | 0.6  | Yes         | DWS Length (in)             | 24.0 |
| Yes  | Landing X Slope (%)   | 0.2  | Yes         | DWS Full Width?             | Yes  |
| N/A  | Landing Curb? (Y/N)   | N/A  | Yes         | DWS Offset LT (in)          | 2.0  |
| N/A  | Shared Landing?       | No   | Yes         | DWS Offset RT (in)          | 58.0 |
| No   | Gutter Ponding?       | Yes  | Yes         | Gutter Slope (%)            | 1.5  |
| Yes  | Gutter Lip Ht (in)    | 0.0  | Yes         | Gutter X Slope (%)          | 0.5  |
| N/A  | Painted X Walk1?      | No   |             | Road Slope (%)              | 0.4  |
|      | X Walk 1 Direction    | To S |             | Road X Slope (%)            | 3.1  |
|      | X Walk 1 Width (in)   | N/A  | l           | Clear Space?                | Yes  |
|      | X Walk 1 Slope (%)    | 0.4  | N/A         | Clear Space to XWalk (in)   | N/A  |
|      | X Walk 1 X Slope (%)  | 3.1  | No          | Storm Grate/Utility Hazard? | Yes  |
| N/A  | Ramp inside XWalk1?   | N/A  |             | Storm Grate/Utility Type    |      |
| Yes  | Any Obstructions?     | No   | GAS VAL GTR |                             |      |
|      | Obstruction Type      |      | Yes         | Surface Condition? (G/P)    | Good |
|      |                       | N/A  | No          | Curb Slope (%)              | 16.9 |
|      |                       |      |             |                             |      |