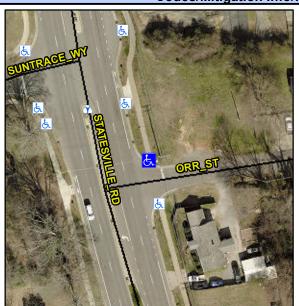

## Access Compliance Report Public Rights-of-Way (Curb Ramps)

Intersection ID: 6185 Main Street: STATESVILLE\_RD Cross Street: ORR\_ST Location: NE

ADA ID: 94454D5CA1D2 Ramp Type: Directional1 Initial Pass/Fail: Pass Overall Compliance: No Severity Score:

## Field Measurements/Component Compliance

Street 1 Name ORR ST
Stop Condition-Street 1 StopSign
Street 2 Name N/A
Stop Condition-Street 2 N/A

| Possible Solutions:                               |  |  |  |  |  |  |  |
|---------------------------------------------------|--|--|--|--|--|--|--|
| Remove & Replace Entire Ramp.<br>Utility Present. |  |  |  |  |  |  |  |
|                                                   |  |  |  |  |  |  |  |
| Surveyor Notes:                                   |  |  |  |  |  |  |  |
| N/A                                               |  |  |  |  |  |  |  |
|                                                   |  |  |  |  |  |  |  |
| PROW/ADA:                                         |  |  |  |  |  |  |  |
| Not Found, R302.7, R302.3, R402.2                 |  |  |  |  |  |  |  |
|                                                   |  |  |  |  |  |  |  |
|                                                   |  |  |  |  |  |  |  |
|                                                   |  |  |  |  |  |  |  |