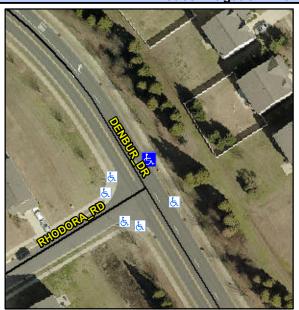

## Access Compliance Report Public Rights-of-Way (Curb Ramps)

Intersection ID: 50605Main Street:DENBUR\_DRCross Street:RHODORA\_RDLocation:NEADA ID: 9447A2F579ADRamp Type:PerpInitial Pass/Fail:FailOverall Compliance:NoSeverity Score:33.75

## Field Measurements/Component Compliance

| Street 1 Name           | DENBUR DR |
|-------------------------|-----------|
| Stop Condition-Street 2 | None      |
| Street 2 Name           | N/A       |
| Stop Condition-Street 1 | N/A       |