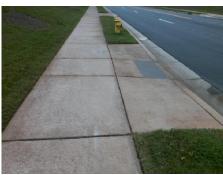

Possible Solutions:

Remove & Replace Entire Ramp.

Surveyor Notes:

N/A

PROW/ADA:

Not Found, R304.5.1, R304.2.2, R304.5.3

Total Cost:

1850.00

| Comp | liance Description    | Data | Comp              | liance                    | Description             | Data |
|------|-----------------------|------|-------------------|---------------------------|-------------------------|------|
| N/A  | Ramp Length (in)      | 48.0 | No Ramp Slope (%) |                           | Slope (%)               | 10.2 |
| No   | Ramp Width (in)       | 47.5 | No                | No Ramp XSlope (%)        |                         | 5.1  |
| N/A  | Flare Type LT         | N/A  | N/A               | N/A Flare Type RT         |                         | N/A  |
| N/A  | Flare Slope LT (%)    | N/A  | N/A               | N/A Flare Slope RT (%)    |                         |      |
| N/A  | Flare Traversable LT? | N/A  | N/A               | N/A Flare Traversable RT? |                         | N/A  |
| N/A  | Landing Length (in)   | N/A  | N/A               | DWS Provided?             |                         | N/A  |
| N/A  | Landing Width (in)    | N/A  | N/A               | DWS Contrast?             |                         | N/A  |
| N/A  | Landing Slope (%)     | N/A  | N/A               | DWS Length (in)           |                         | N/A  |
| N/A  | Landing X Slope (%)   | N/A  | N/A               | DWS Full Width?           |                         | N/A  |
| N/A  | Landing Curb? (Y/N)   | N/A  | N/A               | DWS Offset (in)           |                         | N/A  |
| N/A  | Shared Landing?       | N/A  |                   |                           |                         |      |
| N/A  | Gutter Ponding?       | N/A  | N/A               | Gutte                     | er Slope (%)            | N/A  |
| N/A  | Gutter Lip Ht (in)    | N/A  | N/A               | Gutte                     | r X Slope (%)           | N/A  |
| N/A  | Painted X Walk1?      | No   | N/A               | Paint                     | ed X Walk2?             | N/A  |
|      | X Walk 1 Direction    | To W |                   | X Wa                      | lk 2 Direction          | N/A  |
| N/A  | X Walk 1 Width (in)   | N/A  | N/A               | X Wa                      | lk 2 Width (in)         | N/A  |
|      | X Walk 1 Slope (%)    | 1.7  |                   | X Wa                      | lk 2 Slope (%)          | N/A  |
|      | X Walk 1 X Slope (%)  | 4.7  |                   | X Wa                      | lk 2 X Slope (%)        | N/A  |
| N/A  | Ramp inside XWalk1?   | N/A  | N/A               | Ram                       | inside XWalk2?          | N/A  |
|      | Road Slope (%)        | N/A  | N/A               | Clear                     | Space?                  | N/A  |
|      | Road X Slope (%)      | N/A  | N/A               | Clear                     | Space to XWalk (in)     | N/A  |
| N/A  | Any Obstructions?     | N/A  | N/A               | Storn                     | n Grate/Utility Hazard? | N/A  |
|      | Obstruction Type      |      |                   | Storn                     | n Grate/Utility Type    |      |
|      |                       | N/A  |                   |                           |                         | N/A  |
|      |                       |      | Yes               | Surfa                     | ce Condition? (G/P)     | Good |