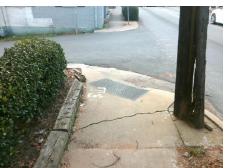

## **Field Measurements/Component Compliance**

**Data Compliance Description** 

N DAVIDSON ST Street 1 Name Stop Condition-Street 2 Street 2 Name E 13TH ST Stop Condition-Street 1 StopSign Remove & Replace Curb Ramp With Two New Directional Ramps or Equivalent.

Surveyor Notes:

Possible Solutions:

N/A

PROW/ADA:

Not Found, R304.5.1, R304.5.3

| N/A | Ramp Length (in)      | 36.0  | Yes | Ramp Slope (%)              |
|-----|-----------------------|-------|-----|-----------------------------|
| No  | Ramp Width (in)       | 47.0  | No  | Ramp XSlope (%)             |
| N/A | Flare Type LT         | N/A   | N/A | Flare Type RT               |
| N/A | Flare Slope LT (%)    | N/A   | N/A | Flare Slope RT (%)          |
| N/A | Flare Traversable LT? | N/A   | N/A | Flare Traversable RT?       |
| N/A | Landing Length (in)   | N/A   | N/A | DWS Provided?               |
| N/A | Landing Width (in)    | N/A   | N/A | DWS Contrast?               |
| N/A | Landing Slope (%)     | N/A   | N/A | DWS Length (in)             |
| N/A | Landing X Slope (%)   | N/A   | N/A | DWS Full Width?             |
| N/A | Landing Curb? (Y/N)   | N/A   | N/A | DWS Offset (in)             |
| N/A | Shared Landing?       | N/A   |     |                             |
| N/A | Gutter Ponding?       | N/A   | N/A | Gutter Slope (%)            |
| N/A | Gutter Lip Ht (in)    | 0.5   | N/A | Gutter X Slope (%)          |
| N/A | Painted X Walk1?      | No    | N/A | Painted X Walk2?            |
|     | X Walk 1 Direction    | To NW |     | X Walk 2 Direction          |
| N/A | X Walk 1 Width (in)   | N/A   | N/A | X Walk 2 Width (in)         |
|     | X Walk 1 Slope (%)    | 5.5   |     | X Walk 2 Slope (%)          |
|     | X Walk 1 X Slope (%)  | 4.5   |     | X Walk 2 X Slope (%)        |
| N/A | Ramp inside XWalk1?   | N/A   | N/A | Ramp inside XWalk2?         |
|     | Road Slope (%)        | 0.2   | N/A | Clear Space?                |
|     | Road X Slope (%)      | 8.8   | N/A | Clear Space to XWalk (in)   |
| N/A | Any Obstructions?     | N/A   | N/A | Storm Grate/Utility Hazard? |
|     | Obstruction Type      |       | l   | Storm Grate/Utility Type    |