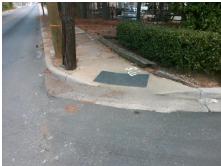

## **Field Measurements/Component Compliance**

**Data Compliance Description** 

N DAVIDSON ST Street 1 Name Stop Condition-Street 2 Street 2 Name E 13TH ST Stop Condition-Street 1 StopSign Remove & Replace Curb Ramp With Two New Directional Ramps or Equivalent.

Surveyor Notes:

Possible Solutions:

N/A

PROW/ADA:

Not Found, R304.5.1, R304.5.3

| N/A | Ramp Length (in)      | 36.0  | Yes | Ramp Slope (%)              |
|-----|-----------------------|-------|-----|-----------------------------|
| No  | Ramp Width (in)       | 47.0  | No  | Ramp XSlope (%)             |
| N/A | Flare Type LT         | N/A   | N/A | Flare Type RT               |
| N/A | Flare Slope LT (%)    | N/A   | N/A | Flare Slope RT (%)          |
| N/A | Flare Traversable LT? | N/A   | N/A | Flare Traversable RT?       |
| N/A | Landing Length (in)   | N/A   | N/A | DWS Provided?               |
| N/A | Landing Width (in)    | N/A   | N/A | DWS Contrast?               |
| N/A | Landing Slope (%)     | N/A   | N/A | DWS Length (in)             |
| N/A | Landing X Slope (%)   | N/A   | N/A | DWS Full Width?             |
| N/A | Landing Curb? (Y/N)   | N/A   | N/A | DWS Offset (in)             |
| N/A | Shared Landing?       | N/A   |     |                             |
| N/A | Gutter Ponding?       | N/A   | N/A | Gutter Slope (%)            |
| N/A | Gutter Lip Ht (in)    | 0.5   | N/A | Gutter X Slope (%)          |
| N/A | Painted X Walk1?      | No    | N/A | Painted X Walk2?            |
|     | X Walk 1 Direction    | To NW |     | X Walk 2 Direction          |
| N/A | X Walk 1 Width (in)   | N/A   | N/A | X Walk 2 Width (in)         |
|     | X Walk 1 Slope (%)    | 5.5   |     | X Walk 2 Slope (%)          |
|     | X Walk 1 X Slope (%)  | 4.5   |     | X Walk 2 X Slope (%)        |
| N/A | Ramp inside XWalk1?   | N/A   | N/A | Ramp inside XWalk2?         |
|     | Road Slope (%)        | 0.2   | N/A | Clear Space?                |
|     | Road X Slope (%)      | 8.8   | N/A | Clear Space to XWalk (in)   |
| N/A | Any Obstructions?     | N/A   | N/A | Storm Grate/Utility Hazard? |
|     | Obstruction Type      |       | l   | Storm Grate/Utility Type    |