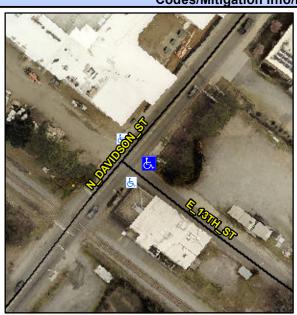

To SW

Main Street: E 13TH ST **Cross Street: N DAVIDSON ST** Location: Intersection ID: 11929 SE Ramp Type: PerpDiag Initial Pass/Fail: Fail **Overall Compliance: No** ADA ID: 9449823D49FB Severity Score: 21.25

## **Field Measurements/Component Compliance**

**Data Compliance Description** 

N DAVIDSON ST Street 1 Name Stop Condition-Street 2 Street 2 Name E 13TH ST Stop Condition-Street 1 StopSign Remove & Replace Curb Ramp With Two New Directional Ramps or Equivalent.