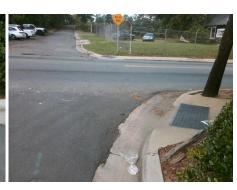

## **Field Measurements/Component Compliance**

**Data Compliance Description** 

N DAVIDSON ST Street 1 Name Stop Condition-Street 2 Street 2 Name E 13TH ST Stop Condition-Street 1 StopSign Remove & Replace Curb Ramp With Two New Directional Ramps or Equivalent.

Surveyor Notes:

Possible Solutions:

N/A

PROW/ADA:

Not Found, R304.5.1, R304.5.3

| N/A | Ramp Length (in)      | 36.0  | Yes | Ramp Slope (%)              |
|-----|-----------------------|-------|-----|-----------------------------|
| No  | Ramp Width (in)       | 47.0  | No  | Ramp XSlope (%)             |
| N/A | Flare Type LT         | N/A   | N/A | Flare Type RT               |
| N/A | Flare Slope LT (%)    | N/A   | N/A | Flare Slope RT (%)          |
| N/A | Flare Traversable LT? | N/A   | N/A | Flare Traversable RT?       |
| N/A | Landing Length (in)   | N/A   | N/A | DWS Provided?               |
| N/A | Landing Width (in)    | N/A   | N/A | DWS Contrast?               |
| N/A | Landing Slope (%)     | N/A   | N/A | DWS Length (in)             |
| N/A | Landing X Slope (%)   | N/A   | N/A | DWS Full Width?             |
| N/A | Landing Curb? (Y/N)   | N/A   | N/A | DWS Offset (in)             |
| N/A | Shared Landing?       | N/A   |     |                             |
| N/A | Gutter Ponding?       | N/A   | N/A | Gutter Slope (%)            |
| N/A | Gutter Lip Ht (in)    | 0.5   | N/A | Gutter X Slope (%)          |
| N/A | Painted X Walk1?      | No    | N/A | Painted X Walk2?            |
|     | X Walk 1 Direction    | To NW |     | X Walk 2 Direction          |
| N/A | X Walk 1 Width (in)   | N/A   | N/A | X Walk 2 Width (in)         |
|     | X Walk 1 Slope (%)    | 5.5   |     | X Walk 2 Slope (%)          |
|     | X Walk 1 X Slope (%)  | 4.5   |     | X Walk 2 X Slope (%)        |
| N/A | Ramp inside XWalk1?   | N/A   | N/A | Ramp inside XWalk2?         |
|     | Road Slope (%)        | 0.2   | N/A | Clear Space?                |
|     | Road X Slope (%)      | 8.8   | N/A | Clear Space to XWalk (in)   |
| N/A | Any Obstructions?     | N/A   | N/A | Storm Grate/Utility Hazard? |
|     | Obstruction Type      |       | l   | Storm Grate/Utility Type    |