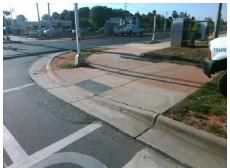

## Access Compliance Report Public Rights-of-Way (Curb Ramps)

Data

7.6

1.1

N/A

N/A

Intersection ID: 5967 Main Street: N\_TRYON\_ST Cross Street: MCCULLOUGH\_DR Location: W

ADA ID: 944F1DB23B91 Ramp Type: Perp Initial Pass/Fail: Fail Overall Compliance: No Severity Score: 8.75

Flare Type RT

Data

55.0

46.0

N/A

N/A N/A

Street 1 Name MCCULLOUGH DR
Stop Condition-Street 2 Signal
Street 2 Name N/A
Stop Condition-Street 1 N/A

| Possible Solutions:           |  |  |  |  |  |
|-------------------------------|--|--|--|--|--|
| Remove & Replace Entire Ramp. |  |  |  |  |  |
|                               |  |  |  |  |  |
|                               |  |  |  |  |  |
|                               |  |  |  |  |  |
|                               |  |  |  |  |  |
|                               |  |  |  |  |  |
| Surveyor Notes:               |  |  |  |  |  |
| N/A                           |  |  |  |  |  |
|                               |  |  |  |  |  |
|                               |  |  |  |  |  |
|                               |  |  |  |  |  |
| PROW/ADA:                     |  |  |  |  |  |
| R304.5.1                      |  |  |  |  |  |
|                               |  |  |  |  |  |
|                               |  |  |  |  |  |
|                               |  |  |  |  |  |
|                               |  |  |  |  |  |
|                               |  |  |  |  |  |
|                               |  |  |  |  |  |