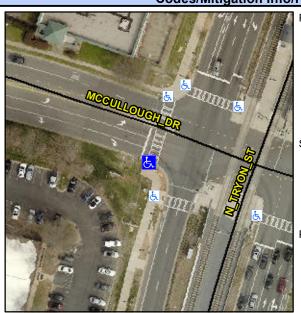

## Access Compliance Report Public Rights-of-Way (Curb Ramps)

Data

7.6

1.1

N/A

N/A

Intersection ID: 5967 Main Street: N\_TRYON\_ST Cross Street: MCCULLOUGH\_DR Location: W

ADA ID: 944F1DB23B91 Ramp Type: Perp Initial Pass/Fail: Fail Overall Compliance: No Severity Score: 8.75

Flare Type RT

Data

55.0

46.0

N/A

N/A N/A

Street 1 Name MCCULLOUGH DR
Stop Condition-Street 2 Signal
Street 2 Name N/A
Stop Condition-Street 1 N/A

| Possible Solutions:           |  |  |  |  |  |
|-------------------------------|--|--|--|--|--|
| Remove & Replace Entire Ramp. |  |  |  |  |  |
|                               |  |  |  |  |  |
|                               |  |  |  |  |  |
|                               |  |  |  |  |  |
|                               |  |  |  |  |  |
|                               |  |  |  |  |  |
| Surveyor Notes:               |  |  |  |  |  |
| N/A                           |  |  |  |  |  |
|                               |  |  |  |  |  |
|                               |  |  |  |  |  |
|                               |  |  |  |  |  |
| PROW/ADA:                     |  |  |  |  |  |
| R304.5.1                      |  |  |  |  |  |
|                               |  |  |  |  |  |
|                               |  |  |  |  |  |
|                               |  |  |  |  |  |
|                               |  |  |  |  |  |
|                               |  |  |  |  |  |
|                               |  |  |  |  |  |