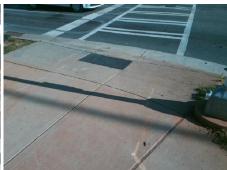

## Access Compliance Report Public Rights-of-Way (Curb Ramps)

Data

7.6

1.1

N/A

N/A

Intersection ID: 5967 Main Street: N\_TRYON\_ST Cross Street: MCCULLOUGH\_DR Location: W

ADA ID: 944F1DB23B91 Ramp Type: Perp Initial Pass/Fail: Fail Overall Compliance: No Severity Score: 8.75

Flare Type RT

Data

55.0

46.0

N/A

N/A N/A

Street 1 Name MCCULLOUGH DR
Stop Condition-Street 2 Signal
Street 2 Name N/A
Stop Condition-Street 1 N/A

| Possible Solutions:           |  |  |  |  |  |
|-------------------------------|--|--|--|--|--|
| Remove & Replace Entire Ramp. |  |  |  |  |  |
|                               |  |  |  |  |  |
|                               |  |  |  |  |  |
|                               |  |  |  |  |  |
|                               |  |  |  |  |  |
|                               |  |  |  |  |  |
| Surveyor Notes:               |  |  |  |  |  |
| N/A                           |  |  |  |  |  |
|                               |  |  |  |  |  |
|                               |  |  |  |  |  |
|                               |  |  |  |  |  |
| PROW/ADA:                     |  |  |  |  |  |
| R304.5.1                      |  |  |  |  |  |
|                               |  |  |  |  |  |
|                               |  |  |  |  |  |
|                               |  |  |  |  |  |
|                               |  |  |  |  |  |
|                               |  |  |  |  |  |
|                               |  |  |  |  |  |