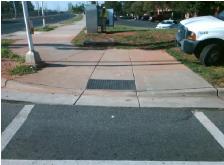

## Access Compliance Report Public Rights-of-Way (Curb Ramps)

Data

7.6

1.1

N/A

N/A

Intersection ID: 5967 Main Street: N\_TRYON\_ST Cross Street: MCCULLOUGH\_DR Location: W

ADA ID: 944F1DB23B91 Ramp Type: Perp Initial Pass/Fail: Fail Overall Compliance: No Severity Score: 8.75

Flare Type RT

Data

55.0

46.0

N/A

N/A N/A

Street 1 Name MCCULLOUGH DR
Stop Condition-Street 2 Signal
Street 2 Name N/A
Stop Condition-Street 1 N/A

| Possible Solutions:           |  |  |  |  |  |
|-------------------------------|--|--|--|--|--|
| Remove & Replace Entire Ramp. |  |  |  |  |  |
|                               |  |  |  |  |  |
|                               |  |  |  |  |  |
|                               |  |  |  |  |  |
|                               |  |  |  |  |  |
|                               |  |  |  |  |  |
| Surveyor Notes:               |  |  |  |  |  |
| N/A                           |  |  |  |  |  |
|                               |  |  |  |  |  |
|                               |  |  |  |  |  |
|                               |  |  |  |  |  |
| PROW/ADA:                     |  |  |  |  |  |
| R304.5.1                      |  |  |  |  |  |
|                               |  |  |  |  |  |
|                               |  |  |  |  |  |
|                               |  |  |  |  |  |
|                               |  |  |  |  |  |
|                               |  |  |  |  |  |
|                               |  |  |  |  |  |