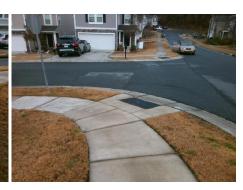

## Field Measurements/Component Compliance

Street 1 Name
Stop Condition-Street 2
Street 2 Name
Stop Condition-Street 1

GANSO LN None FAZENDA DR StopSign Possible Solutions:

Remove & Replace Curb Ramp With
Two New Directional Ramps or
Equivalent.