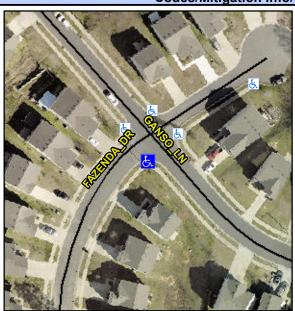

## Access Compliance Report Public Rights-of-Way (Curb Ramps)

Intersection ID: 48304 Main Street: FAZENDA\_DR Cross Street: GANSO\_LN Location: S

ADA ID: 9452DB05DEC9 Ramp Type: PerpDiag Initial Pass/Fail: Fail Overall Compliance: No Severity Score: 37.5

## Field Measurements/Component Compliance

Street 1 Name
Stop Condition-Street 2
Street 2 Name
Stop Condition-Street 1

GANSO LN None FAZENDA DR StopSign Possible Solutions:

Remove & Replace Curb Ramp With
Two New Directional Ramps or
Equivalent.