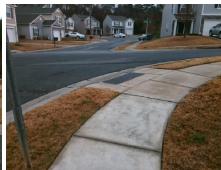

## Field Measurements/Component Compliance

Street 1 Name
Stop Condition-Street 2
Street 2 Name
Stop Condition-Street 1

GANSO LN None FAZENDA DR StopSign Possible Solutions:

Remove & Replace Curb Ramp With
Two New Directional Ramps or
Equivalent.