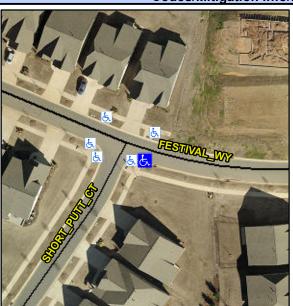

## Access Compliance Report Public Rights-of-Way (Curb Ramps)

Intersection ID: N/A Main Street: FESTIVAL WY Cross Street: SHORT PUTT CT Location: SE

ADA ID: 945321CEECE0 Ramp Type: BlendTrans1 Initial Pass/Fail: Fail Overall Compliance: No Severity Score: 21.25

## Field Measurements/Component Compliance

Street 1 Name FESTIVAL WY
Stop Condition-Street 1 None
Street 2 Name N/A
Stop Condition-Street 2 N/A

Possible Solutions:

Remove & Replace Curb Ramp With
Two New Directional Ramps or
Equivalent.