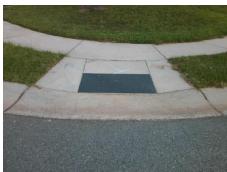

No Surveyor Notes:

N/A

PROW/ADA:

R304.2.2, R304.5.3

Total Cost: \$ 3200.00

| Compliance Description |                       | Data | Compliance Description |                             | Data |
|------------------------|-----------------------|------|------------------------|-----------------------------|------|
| N/A                    | Ramp Length (in)      | 48.0 | No                     | Ramp Slope (%)              | 9.9  |
| Yes                    | Ramp Width (in)       | 48.0 | No                     | Ramp XSlope (%)             | 5.1  |
| N/A                    | Flare Type LT         | N/A  | N/A                    | Flare Type RT               | N/A  |
| N/A                    | Flare Slope LT (%)    | N/A  | N/A                    | Flare Slope RT (%)          | N/A  |
| N/A                    | Flare Traversable LT? | N/A  | N/A                    | Flare Traversable RT?       | N/A  |
| N/A                    | Landing Length (in)   | N/A  | N/A                    | DWS Provided?               | N/A  |
| N/A                    | Landing Width (in)    | N/A  | N/A                    | DWS Contrast?               | N/A  |
| N/A                    | Landing Slope (%)     | N/A  | N/A                    | DWS Length (in)             | N/A  |
| N/A                    | Landing X Slope (%)   | N/A  | N/A                    | DWS Full Width?             | N/A  |
| N/A                    | Landing Curb? (Y/N)   | N/A  | N/A                    | DWS Offset (in)             | N/A  |
| N/A                    | Shared Landing?       | N/A  |                        |                             |      |
| N/A                    | Gutter Ponding?       | N/A  | N/A                    | Gutter Slope (%)            | N/A  |
| N/A                    | Gutter Lip Ht (in)    | N/A  | N/A                    | Gutter X Slope (%)          | N/A  |
| N/A                    | Painted X Walk1?      | No   | N/A                    | Painted X Walk2?            | No   |
|                        | X Walk 1 Direction    | To S |                        | X Walk 2 Direction          | To E |
| N/A                    | X Walk 1 Width (in)   | N/A  | N/A                    | X Walk 2 Width (in)         | N/A  |
|                        | X Walk 1 Slope (%)    | 3.7  |                        | X Walk 2 Slope (%)          | 4.6  |
|                        | X Walk 1 X Slope (%)  | 1.0  |                        | X Walk 2 X Slope (%)        | 2.1  |
| N/A                    | Ramp inside XWalk1?   | N/A  | N/A                    | Ramp inside XWalk2?         | N/A  |
|                        | Road Slope (%)        | 2.6  | N/A                    | Clear Space?                | N/A  |
|                        | Road X Slope (%)      | 2.2  | N/A                    | Clear Space to XWalk (in)   | N/A  |
| N/A                    | Any Obstructions?     | N/A  | N/A                    | Storm Grate/Utility Hazard? | N/A  |
|                        | Obstruction Type      |      |                        | Storm Grate/Utility Type    |      |
|                        |                       | N/A  |                        |                             | N/A  |
|                        |                       |      |                        |                             |      |