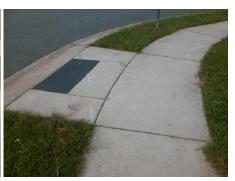

No Surveyor Notes:

N/A

PROW/ADA:

R304.2.2, R304.5.3

Total Cost: \$ 3200.00

| Compliance Description |                       | Data | Compliance Description |                             | Data |
|------------------------|-----------------------|------|------------------------|-----------------------------|------|
| N/A                    | Ramp Length (in)      | 48.0 | No                     | Ramp Slope (%)              | 9.9  |
| Yes                    | Ramp Width (in)       | 48.0 | No                     | Ramp XSlope (%)             | 5.1  |
| N/A                    | Flare Type LT         | N/A  | N/A                    | Flare Type RT               | N/A  |
| N/A                    | Flare Slope LT (%)    | N/A  | N/A                    | Flare Slope RT (%)          | N/A  |
| N/A                    | Flare Traversable LT? | N/A  | N/A                    | Flare Traversable RT?       | N/A  |
| N/A                    | Landing Length (in)   | N/A  | N/A                    | DWS Provided?               | N/A  |
| N/A                    | Landing Width (in)    | N/A  | N/A                    | DWS Contrast?               | N/A  |
| N/A                    | Landing Slope (%)     | N/A  | N/A                    | DWS Length (in)             | N/A  |
| N/A                    | Landing X Slope (%)   | N/A  | N/A                    | DWS Full Width?             | N/A  |
| N/A                    | Landing Curb? (Y/N)   | N/A  | N/A                    | DWS Offset (in)             | N/A  |
| N/A                    | Shared Landing?       | N/A  |                        |                             |      |
| N/A                    | Gutter Ponding?       | N/A  | N/A                    | Gutter Slope (%)            | N/A  |
| N/A                    | Gutter Lip Ht (in)    | N/A  | N/A                    | Gutter X Slope (%)          | N/A  |
| N/A                    | Painted X Walk1?      | No   | N/A                    | Painted X Walk2?            | No   |
|                        | X Walk 1 Direction    | To S |                        | X Walk 2 Direction          | To E |
| N/A                    | X Walk 1 Width (in)   | N/A  | N/A                    | X Walk 2 Width (in)         | N/A  |
|                        | X Walk 1 Slope (%)    | 3.7  |                        | X Walk 2 Slope (%)          | 4.6  |
|                        | X Walk 1 X Slope (%)  | 1.0  |                        | X Walk 2 X Slope (%)        | 2.1  |
| N/A                    | Ramp inside XWalk1?   | N/A  | N/A                    | Ramp inside XWalk2?         | N/A  |
|                        | Road Slope (%)        | 2.6  | N/A                    | Clear Space?                | N/A  |
|                        | Road X Slope (%)      | 2.2  | N/A                    | Clear Space to XWalk (in)   | N/A  |
| N/A                    | Any Obstructions?     | N/A  | N/A                    | Storm Grate/Utility Hazard? | N/A  |
|                        | Obstruction Type      |      |                        | Storm Grate/Utility Type    |      |
|                        |                       | N/A  |                        |                             | N/A  |
|                        |                       |      |                        |                             |      |