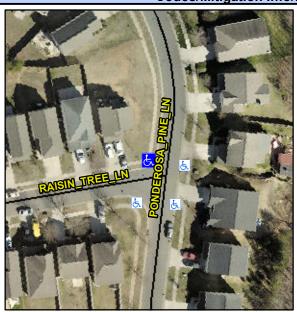

## Access Compliance Report Public Rights-of-Way (Curb Ramps)

Intersection ID: 46915 Main Street: RAISIN\_TREE\_LN Cross Street: PONDEROSA\_PINE\_LN Location: NW

ADA ID: 9453E70C82ED Ramp Type: PerpDiag Initial Pass/Fail: Fail Overall Compliance: No Severity Score: 25

## Field Measurements/Component Compliance

Street 1 Name
Stop Condition-Street 2
Street 2 Name
Stop Condition-Street 1

RAISIN TREE LN StopSign PONDEROSA PINE LN None Possible Solutions:

Remove & Replace Curb Ramp With Two New Directional Ramps or Equivalent.