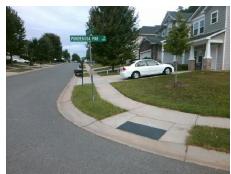

## Access Compliance Report Public Rights-of-Way (Curb Ramps)

Intersection ID: 46915 Main Street: RAISIN\_TREE\_LN Cross Street: PONDEROSA\_PINE\_LN Location: NW

ADA ID: 9453E70C82ED Ramp Type: PerpDiag Initial Pass/Fail: Fail Overall Compliance: No Severity Score: 25

## Field Measurements/Component Compliance

Street 1 Name
Stop Condition-Street 2
Street 2 Name
Stop Condition-Street 1

RAISIN TREE LN StopSign PONDEROSA PINE LN None Possible Solutions:

Remove & Replace Curb Ramp With Two New Directional Ramps or Equivalent.

No Surveyor Notes:

N/A

PROW/ADA:

R304.2.2, R304.5.3

Total Cost: \$ 3200.00

| Compliance Description |                       | Data | Compliance Description |                             | Data |
|------------------------|-----------------------|------|------------------------|-----------------------------|------|
| N/A                    | Ramp Length (in)      | 48.0 | No                     | Ramp Slope (%)              | 9.9  |
| Yes                    | Ramp Width (in)       | 48.0 | No                     | Ramp XSlope (%)             | 5.1  |
| N/A                    | Flare Type LT         | N/A  | N/A                    | Flare Type RT               | N/A  |
| N/A                    | Flare Slope LT (%)    | N/A  | N/A                    | Flare Slope RT (%)          | N/A  |
| N/A                    | Flare Traversable LT? | N/A  | N/A                    | Flare Traversable RT?       | N/A  |
| N/A                    | Landing Length (in)   | N/A  | N/A                    | DWS Provided?               | N/A  |
| N/A                    | Landing Width (in)    | N/A  | N/A                    | DWS Contrast?               | N/A  |
| N/A                    | Landing Slope (%)     | N/A  | N/A                    | DWS Length (in)             | N/A  |
| N/A                    | Landing X Slope (%)   | N/A  | N/A                    | DWS Full Width?             | N/A  |
| N/A                    | Landing Curb? (Y/N)   | N/A  | N/A                    | DWS Offset (in)             | N/A  |
| N/A                    | Shared Landing?       | N/A  |                        |                             |      |
| N/A                    | Gutter Ponding?       | N/A  | N/A                    | Gutter Slope (%)            | N/A  |
| N/A                    | Gutter Lip Ht (in)    | N/A  | N/A                    | Gutter X Slope (%)          | N/A  |
| N/A                    | Painted X Walk1?      | No   | N/A                    | Painted X Walk2?            | No   |
|                        | X Walk 1 Direction    | To S |                        | X Walk 2 Direction          | To E |
| N/A                    | X Walk 1 Width (in)   | N/A  | N/A                    | X Walk 2 Width (in)         | N/A  |
|                        | X Walk 1 Slope (%)    | 3.7  |                        | X Walk 2 Slope (%)          | 4.6  |
|                        | X Walk 1 X Slope (%)  | 1.0  |                        | X Walk 2 X Slope (%)        | 2.1  |
| N/A                    | Ramp inside XWalk1?   | N/A  | N/A                    | Ramp inside XWalk2?         | N/A  |
|                        | Road Slope (%)        | 2.6  | N/A                    | Clear Space?                | N/A  |
|                        | Road X Slope (%)      | 2.2  | N/A                    | Clear Space to XWalk (in)   | N/A  |
| N/A                    | Any Obstructions?     | N/A  | N/A                    | Storm Grate/Utility Hazard? | N/A  |
|                        | Obstruction Type      |      |                        | Storm Grate/Utility Type    |      |
|                        |                       | N/A  |                        |                             | N/A  |
|                        |                       |      |                        |                             |      |