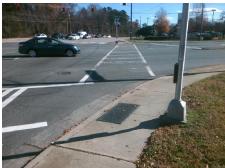

| Compliance Description |                       | Data  | Compliance Description |                             | Data  |
|------------------------|-----------------------|-------|------------------------|-----------------------------|-------|
| N/A                    | Ramp Length (in)      | 60.0  | No                     | Ramp Slope (%)              | 9.7   |
| Yes                    | Ramp Width (in)       | 48.0  | Yes                    | Ramp XSlope (%)             | 0.2   |
| N/A                    | Flare Type LT         | N/A   | N/A                    | Flare Type RT               | N/A   |
| N/A                    | Flare Slope LT (%)    | N/A   | N/A                    | Flare Slope RT (%)          | N/A   |
| N/A                    | Flare Traversable LT? | N/A   | N/A                    | Flare Traversable RT?       | N/A   |
| N/A                    | Landing Length (in)   | N/A   | N/A                    | DWS Provided?               | N/A   |
| N/A                    | Landing Width (in)    | N/A   | N/A                    | DWS Contrast?               | N/A   |
| N/A                    | Landing Slope (%)     | N/A   | N/A                    | DWS Length (in)             | N/A   |
| N/A                    | Landing X Slope (%)   | N/A   | N/A                    | DWS Full Width?             | N/A   |
| N/A                    | Landing Curb? (Y/N)   | N/A   | N/A                    | DWS Offset (in)             | N/A   |
| N/A                    | Shared Landing?       | N/A   |                        |                             |       |
| N/A                    | Gutter Ponding?       | N/A   | N/A                    | Gutter Slope (%)            | N/A   |
| N/A                    | Gutter Lip Ht (in)    | 1.0   | N/A                    | Gutter X Slope (%)          | N/A   |
| N/A                    | Painted X Walk1?      | Yes   | N/A                    | Painted X Walk2?            | Yes   |
|                        | X Walk 1 Direction    | To SE |                        | X Walk 2 Direction          | To NE |
| N/A                    | X Walk 1 Width (in)   | 121.0 | N/A                    | X Walk 2 Width (in)         | 107.0 |
|                        | X Walk 1 Slope (%)    | 2.8   |                        | X Walk 2 Slope (%)          | 4.5   |
|                        | X Walk 1 X Slope (%)  | 5.5   |                        | X Walk 2 X Slope (%)        | 4.5   |
| N/A                    | Ramp inside XWalk1?   | Yes   | N/A                    | Ramp inside XWalk2?         | No    |
|                        | Road Slope (%)        | 0.1   | N/A                    | Clear Space?                | N/A   |
|                        | Road X Slope (%)      | 6.9   | N/A                    | Clear Space to XWalk (in)   | N/A   |
| N/A                    | Any Obstructions?     | N/A   | N/A                    | Storm Grate/Utility Hazard? | N/A   |
|                        | Obstruction Type      |       | l                      | Storm Grate/Utility Type    |       |
|                        |                       | N/A   |                        |                             | N/A   |