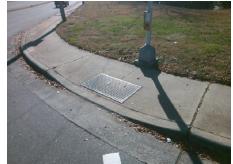

| Compliance Description |                       | Data  | Compliance Description |                             | Data  |
|------------------------|-----------------------|-------|------------------------|-----------------------------|-------|
| N/A                    | Ramp Length (in)      | 60.0  | No                     | Ramp Slope (%)              | 9.7   |
| Yes                    | Ramp Width (in)       | 48.0  | Yes                    | Ramp XSlope (%)             | 0.2   |
| N/A                    | Flare Type LT         | N/A   | N/A                    | Flare Type RT               | N/A   |
| N/A                    | Flare Slope LT (%)    | N/A   | N/A                    | Flare Slope RT (%)          | N/A   |
| N/A                    | Flare Traversable LT? | N/A   | N/A                    | Flare Traversable RT?       | N/A   |
| N/A                    | Landing Length (in)   | N/A   | N/A                    | DWS Provided?               | N/A   |
| N/A                    | Landing Width (in)    | N/A   | N/A                    | DWS Contrast?               | N/A   |
| N/A                    | Landing Slope (%)     | N/A   | N/A                    | DWS Length (in)             | N/A   |
| N/A                    | Landing X Slope (%)   | N/A   | N/A                    | DWS Full Width?             | N/A   |
| N/A                    | Landing Curb? (Y/N)   | N/A   | N/A                    | DWS Offset (in)             | N/A   |
| N/A                    | Shared Landing?       | N/A   |                        |                             |       |
| N/A                    | Gutter Ponding?       | N/A   | N/A                    | Gutter Slope (%)            | N/A   |
| N/A                    | Gutter Lip Ht (in)    | 1.0   | N/A                    | Gutter X Slope (%)          | N/A   |
| N/A                    | Painted X Walk1?      | Yes   | N/A                    | Painted X Walk2?            | Yes   |
|                        | X Walk 1 Direction    | To SE |                        | X Walk 2 Direction          | To NE |
| N/A                    | X Walk 1 Width (in)   | 121.0 | N/A                    | X Walk 2 Width (in)         | 107.0 |
|                        | X Walk 1 Slope (%)    | 2.8   |                        | X Walk 2 Slope (%)          | 4.5   |
|                        | X Walk 1 X Slope (%)  | 5.5   |                        | X Walk 2 X Slope (%)        | 4.5   |
| N/A                    | Ramp inside XWalk1?   | Yes   | N/A                    | Ramp inside XWalk2?         | No    |
|                        | Road Slope (%)        | 0.1   | N/A                    | Clear Space?                | N/A   |
|                        | Road X Slope (%)      | 6.9   | N/A                    | Clear Space to XWalk (in)   | N/A   |
| N/A                    | Any Obstructions?     | N/A   | N/A                    | Storm Grate/Utility Hazard? | N/A   |
|                        | Obstruction Type      |       | l                      | Storm Grate/Utility Type    |       |
|                        |                       | N/A   |                        |                             | N/A   |