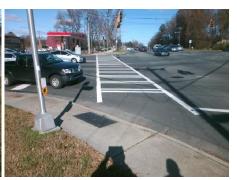

| Compliance Description |                       | Data  | Compliance Description |                             | Data  |
|------------------------|-----------------------|-------|------------------------|-----------------------------|-------|
| N/A                    | Ramp Length (in)      | 60.0  | No                     | Ramp Slope (%)              | 9.7   |
| Yes                    | Ramp Width (in)       | 48.0  | Yes                    | Ramp XSlope (%)             | 0.2   |
| N/A                    | Flare Type LT         | N/A   | N/A                    | Flare Type RT               | N/A   |
| N/A                    | Flare Slope LT (%)    | N/A   | N/A                    | Flare Slope RT (%)          | N/A   |
| N/A                    | Flare Traversable LT? | N/A   | N/A                    | Flare Traversable RT?       | N/A   |
| N/A                    | Landing Length (in)   | N/A   | N/A                    | DWS Provided?               | N/A   |
| N/A                    | Landing Width (in)    | N/A   | N/A                    | DWS Contrast?               | N/A   |
| N/A                    | Landing Slope (%)     | N/A   | N/A                    | DWS Length (in)             | N/A   |
| N/A                    | Landing X Slope (%)   | N/A   | N/A                    | DWS Full Width?             | N/A   |
| N/A                    | Landing Curb? (Y/N)   | N/A   | N/A                    | DWS Offset (in)             | N/A   |
| N/A                    | Shared Landing?       | N/A   |                        |                             |       |
| N/A                    | Gutter Ponding?       | N/A   | N/A                    | Gutter Slope (%)            | N/A   |
| N/A                    | Gutter Lip Ht (in)    | 1.0   | N/A                    | Gutter X Slope (%)          | N/A   |
| N/A                    | Painted X Walk1?      | Yes   | N/A                    | Painted X Walk2?            | Yes   |
|                        | X Walk 1 Direction    | To SE |                        | X Walk 2 Direction          | To NE |
| N/A                    | X Walk 1 Width (in)   | 121.0 | N/A                    | X Walk 2 Width (in)         | 107.0 |
|                        | X Walk 1 Slope (%)    | 2.8   |                        | X Walk 2 Slope (%)          | 4.5   |
|                        | X Walk 1 X Slope (%)  | 5.5   |                        | X Walk 2 X Slope (%)        | 4.5   |
| N/A                    | Ramp inside XWalk1?   | Yes   | N/A                    | Ramp inside XWalk2?         | No    |
|                        | Road Slope (%)        | 0.1   | N/A                    | Clear Space?                | N/A   |
|                        | Road X Slope (%)      | 6.9   | N/A                    | Clear Space to XWalk (in)   | N/A   |
| N/A                    | Any Obstructions?     | N/A   | N/A                    | Storm Grate/Utility Hazard? | N/A   |
|                        | Obstruction Type      |       | l                      | Storm Grate/Utility Type    |       |
|                        |                       | N/A   |                        |                             | N/A   |