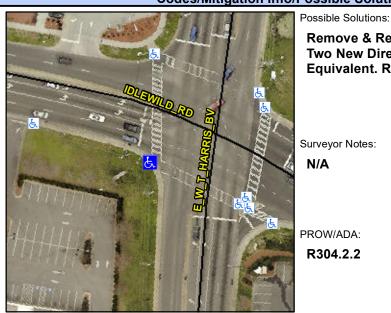

## **Access Compliance Report Public Rights-of-Way** (Curb Ramps)

Intersection ID: 16126 Main Street: E W T HARRIS BV **Cross Street: IDLEWILD RD** Location: SW ADA ID: 9456A3DF30F2 Ramp Type: PerpDiag Initial Pass/Fail: Fail **Overall Compliance: No Severity Score:** 12.5

## Field Measurements/Component Compliance

Street 1 Name Stop Condition-Street 2 Street 2 Name Stop Condition-Street 1

N/A

R304.2.2

**EWTHARRISBV** Signal **IDLEWILD RD** Signal

> Total Cost: 3400.00

Remove & Replace Curb Ramp With Two New Directional Ramps or **Equivalent. Restripe Crosswalk.** 