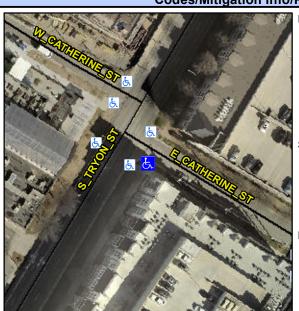

## Access Compliance Report Public Rights-of-Way (Curb Ramps)

Data

10.1

2.1

N/A

Good

Intersection ID: 13301 Main Street: S\_TRYON\_ST Cross Street: W\_CATHERINE\_ST Location: S

ADA ID: 945A6B376CEA Ramp Type: Perp Initial Pass/Fail: Fail Overall Compliance: No Severity Score: 13.75