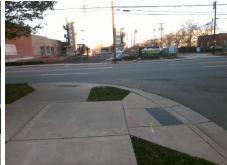

48.0

Street 1 Name W CATHERINE ST
Stop Condition-Street 2 StopSign
Street 2 Name N/A
Stop Condition-Street 1 N/A

Possible Solutions:

Remove & Replace Entire Ramp.

Surveyor Notes:

N/A

PROW/ADA:

Not Found, R304.2.2, R304.5.3