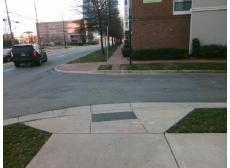

48.0

Street 1 Name W CATHERINE ST
Stop Condition-Street 2 StopSign
Street 2 Name N/A
Stop Condition-Street 1 N/A

Possible Solutions:

Remove & Replace Entire Ramp.

Surveyor Notes:

N/A

PROW/ADA:

Not Found, R304.2.2, R304.5.3