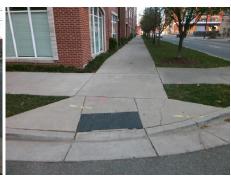

48.0

Street 1 Name W CATHERINE ST
Stop Condition-Street 2 StopSign
Street 2 Name N/A
Stop Condition-Street 1 N/A

Possible Solutions:

Remove & Replace Entire Ramp.

Surveyor Notes:

N/A

PROW/ADA:

Not Found, R304.2.2, R304.5.3