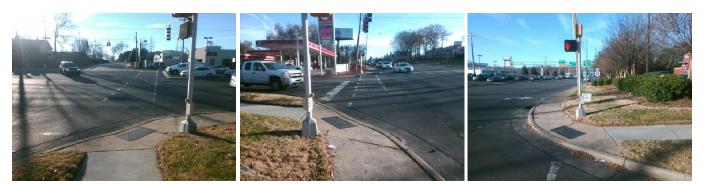

## Access Compliance Report Public Rights-of-Way (Curb Ramps)

|                                         |             | •                            |        | -                                       |                                               |                      |                    |                                                          |            |
|-----------------------------------------|-------------|------------------------------|--------|-----------------------------------------|-----------------------------------------------|----------------------|--------------------|----------------------------------------------------------|------------|
| Intersection ID: 18920                  | Main Str    | Main Street: TYVOLA_RD       |        |                                         | WESTPARK_DR                                   | Location:            | NW                 |                                                          |            |
| ADA ID: 945B971C6D33                    | Ramp Ty     | Ramp Type: PerpDiag          |        |                                         | nitial Pass/Fail: Fail Overall Compliance: No |                      |                    |                                                          | 10         |
| Codes/Mitigation Info/Possible Solution |             |                              |        | Field Measurements/Component Compliance |                                               |                      |                    |                                                          |            |
|                                         |             | Possible Solutions:          |        | Compliance Description Data Complian    |                                               |                      | liance Description | Data                                                     |            |
| 2                                       |             | Remove & Replace Curb Ramp W | /ith   | N/A                                     | Ramp Length (in)                              | 60.0                 | Yes                | Ramp Slope (%)                                           | 7.2        |
|                                         |             | Two New Directional Ramps or |        | No                                      | Ramp Width (in)                               | 39.0                 | Yes                | Ramp XSlope (%)                                          | 2.8        |
|                                         |             | Equivalent.                  | 1      | N/A                                     | Flare Type LT                                 | N/A                  | N/A                | Flare Type RT                                            | N/A        |
|                                         |             |                              |        | N/A                                     | Flare Slope LT (%)                            | N/A                  | N/A                | Flare Slope RT (%)                                       | N/A        |
|                                         |             |                              |        | N/A                                     | Flare Traversable LT?                         | N/A                  | N/A                | Flare Traversable RT?                                    | N/A        |
|                                         |             |                              |        | N/A                                     | Landing Length (in)                           | N/A                  | N/A                | DWS Provided?                                            | N/A        |
|                                         |             | Surveyor Notes:              |        | N/A                                     | Landing Width (in)                            | N/A                  | N/A                | DWS Contrast?                                            | N/A        |
|                                         |             | N/A                          |        | N/A                                     | Landing Slope (%)                             | N/A                  | N/A                | DWS Length (in)                                          | N/A        |
|                                         |             |                              |        | N/A                                     | Landing X Slope (%)                           | N/A                  | N/A                | DWS Full Width?                                          | N/A        |
| A A A A A A A A A A A A A A A A A A A   | 10          |                              |        | N/A                                     | Landing Curb? (Y/N)                           | N/A                  | N/A                | DWS Offset (in)                                          | N/A        |
| MOLA                                    | 60000       |                              |        | N/A                                     | Shared Landing?                               | N/A                  |                    |                                                          |            |
| Stree of La                             | C II G      | PROW/ADA:                    |        | N/A                                     | Gutter Ponding?                               | N/A                  | N/A                | Gutter Slope (%)                                         | N/A        |
|                                         | THE -       | Not Found, R304.5.1          |        | N/A                                     | Gutter Lip Ht (in)                            | N/A                  | N/A                | Gutter X Slope (%)                                       | N/A        |
| 6                                       | The Bar I   | Not i ound, 1304.3.1         |        | N/A                                     | Painted X Walk1?                              | Yes                  | N/A                | Painted X Walk2?                                         | Yes        |
|                                         | 0. 10       |                              |        |                                         | X Walk 1 Direction                            | To S                 |                    | X Walk 2 Direction                                       | To NE      |
|                                         | TAL Y I     |                              |        | N/A                                     | X Walk 1 Width (in)                           | 102.0                | N/A                | X Walk 2 Width (in)                                      | 71.0       |
| Street 1 Name                           | TYVOLA RD   | 1                            |        |                                         | X Walk 1 Slope (%)                            | 0.6                  |                    | X Walk 2 Slope (%)                                       | 4.1        |
| Stop Condition-Street 2                 | Signal      |                              |        |                                         | X Walk 1 X Slope (%)                          | 2.5                  |                    | X Walk 2 X Slope (%)                                     | <br>1.6    |
| Street 2 Name                           | WESTPARK DR |                              |        | N/A                                     | Ramp inside XWalk1?                           | Yes                  | N/A                | Ramp inside XWalk2?                                      | Yes        |
| Stop Condition-Street 1                 | _           |                              |        | 17/7                                    | Road Slope (%)                                | 3.0                  | N/A                | Clear Space?                                             | N/A        |
|                                         | Signal      |                              |        |                                         | ,                                             | 3.0<br>1.3           | N/A<br>N/A         | 1                                                        | N/A<br>N/A |
|                                         |             |                              |        | N/A                                     | Road X Slope (%)<br>Any Obstructions?         | -                    |                    | Clear Space to XWalk (in)<br>Storm Grate/Utility Hazard? | N/A<br>N/A |
|                                         |             | Tatal Coate 🔹 🗘              |        | IN/A                                    | •                                             | n/A                  | N/A                | •                                                        | IN/A       |
|                                         |             | Total Cost: \$ 32            | 200.00 |                                         | Obstruction Type                              | <b>N</b> 1/ <b>A</b> |                    | Storm Grate/Utility Type                                 | NI/A       |
|                                         |             |                              |        |                                         |                                               | N/A                  |                    |                                                          | N/A        |