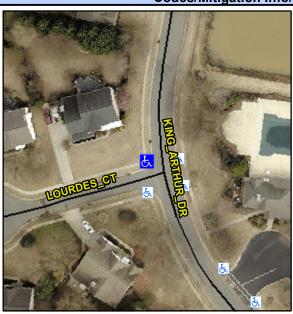

## **Access Compliance Report Public Rights-of-Way** (Curb Ramps)

Intersection ID: 29761 Main Street: KING\_ARTHUR\_DR **Cross Street: LOURDES\_CT** Location: NW **Overall Compliance: No** ADA ID: 946541E744BB Ramp Type: PerpDiag Initial Pass/Fail: Fail **Severity Score:** 25

Codes/Mitigation Info/P

Street 1 Name Stop Condition-Street 2 Street 2 Name Stop Condition-Street 1

**LOURDES CT** StopSign KING ARTHUR DR None

| Possible Solution                                                        |  |
|--------------------------------------------------------------------------|--|
| Possible Solutions:                                                      |  |
| Remove & Replace Curb Ramp With Two New Directional Ramps or Equivalent. |  |
|                                                                          |  |
| Surveyor Notes:                                                          |  |
| N/A                                                                      |  |
| PROW/ADA:                                                                |  |
| Not Found, R304.2.2, R304.5.3                                            |  |
|                                                                          |  |