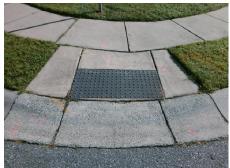

## Field Measurements/Component Compliance

Street 1 Name
Stop Condition-Street 2
Street 2 Name
Stop Condition-Street 1

ROYAL FERN LN StopSign ROCKMOOR RIDGE RD None Possible Solutions:

Remove & Replace Curb Ramp With Two New Directional Ramps or Equivalent.

Surveyor Notes:

N/A

PROW/ADA:

Not Found, R304.5.1, R304.5.3

Total Cost: \$ 3200.00

| Field Measurements/Component Compilance |                       |      |                        |                             |      |
|-----------------------------------------|-----------------------|------|------------------------|-----------------------------|------|
| Compliance Description                  |                       | Data | Compliance Description |                             | Data |
| N/A                                     | Ramp Length (in)      | 48.0 | Yes                    | Ramp Slope (%)              | 5.0  |
| No                                      | Ramp Width (in)       | 46.0 | No                     | Ramp XSlope (%)             | 7.4  |
| N/A                                     | Flare Type LT         | N/A  | N/A                    | Flare Type RT               | N/A  |
| N/A                                     | Flare Slope LT (%)    | N/A  | N/A                    | Flare Slope RT (%)          | N/A  |
| N/A                                     | Flare Traversable LT? | N/A  | N/A                    | Flare Traversable RT?       | N/A  |
| N/A                                     | Landing Length (in)   | N/A  | N/A                    | DWS Provided?               | N/A  |
| N/A                                     | Landing Width (in)    | N/A  | N/A                    | DWS Contrast?               | N/A  |
| N/A                                     | Landing Slope (%)     | N/A  | N/A                    | DWS Length (in)             | N/A  |
| N/A                                     | Landing X Slope (%)   | N/A  | N/A                    | DWS Full Width?             | N/A  |
| N/A                                     | Landing Curb? (Y/N)   | N/A  | N/A                    | DWS Offset (in)             | N/A  |
| N/A                                     | Shared Landing?       | N/A  |                        |                             |      |
| N/A                                     | Gutter Ponding?       | N/A  | N/A                    | Gutter Slope (%)            | N/A  |
| N/A                                     | Gutter Lip Ht (in)    | N/A  | N/A                    | Gutter X Slope (%)          | N/A  |
| N/A                                     | Painted X Walk1?      | No   | N/A                    | Painted X Walk2?            | No   |
|                                         | X Walk 1 Direction    | To W |                        | X Walk 2 Direction          | To S |
| N/A                                     | X Walk 1 Width (in)   | N/A  | N/A                    | X Walk 2 Width (in)         | N/A  |
|                                         | X Walk 1 Slope (%)    | 2.8  |                        | X Walk 2 Slope (%)          | 1.8  |
|                                         | X Walk 1 X Slope (%)  | 2.4  |                        | X Walk 2 X Slope (%)        | 1.3  |
| N/A                                     | Ramp inside XWalk1?   | N/A  | N/A                    | Ramp inside XWalk2?         | N/A  |
|                                         | Road Slope (%)        | 4.2  | N/A                    | Clear Space?                | N/A  |
|                                         | Road X Slope (%)      | 0.2  | N/A                    | Clear Space to XWalk (in)   | N/A  |
| N/A                                     | Any Obstructions?     | N/A  | N/A                    | Storm Grate/Utility Hazard? | N/A  |
|                                         | Obstruction Type      |      |                        | Storm Grate/Utility Type    |      |
|                                         |                       | N/A  |                        |                             | N/A  |
|                                         |                       |      | Yes                    | Surface Condition? (G/P)    | Good |
|                                         |                       |      |                        |                             |      |