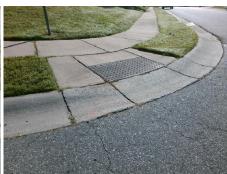

## Field Measurements/Component Compliance

Street 1 Name
Stop Condition-Street 2
Street 2 Name
Stop Condition-Street 1

ROYAL FERN LN StopSign ROCKMOOR RIDGE RD None Possible Solutions:

Remove & Replace Curb Ramp With Two New Directional Ramps or Equivalent.

Surveyor Notes:

N/A

PROW/ADA:

Not Found, R304.5.1, R304.5.3

Total Cost: \$ 3200.00

| Field Measurements/Component Compilance |                       |      |                        |                             |      |
|-----------------------------------------|-----------------------|------|------------------------|-----------------------------|------|
| Compliance Description                  |                       | Data | Compliance Description |                             | Data |
| N/A                                     | Ramp Length (in)      | 48.0 | Yes                    | Ramp Slope (%)              | 5.0  |
| No                                      | Ramp Width (in)       | 46.0 | No                     | Ramp XSlope (%)             | 7.4  |
| N/A                                     | Flare Type LT         | N/A  | N/A                    | Flare Type RT               | N/A  |
| N/A                                     | Flare Slope LT (%)    | N/A  | N/A                    | Flare Slope RT (%)          | N/A  |
| N/A                                     | Flare Traversable LT? | N/A  | N/A                    | Flare Traversable RT?       | N/A  |
| N/A                                     | Landing Length (in)   | N/A  | N/A                    | DWS Provided?               | N/A  |
| N/A                                     | Landing Width (in)    | N/A  | N/A                    | DWS Contrast?               | N/A  |
| N/A                                     | Landing Slope (%)     | N/A  | N/A                    | DWS Length (in)             | N/A  |
| N/A                                     | Landing X Slope (%)   | N/A  | N/A                    | DWS Full Width?             | N/A  |
| N/A                                     | Landing Curb? (Y/N)   | N/A  | N/A                    | DWS Offset (in)             | N/A  |
| N/A                                     | Shared Landing?       | N/A  |                        |                             |      |
| N/A                                     | Gutter Ponding?       | N/A  | N/A                    | Gutter Slope (%)            | N/A  |
| N/A                                     | Gutter Lip Ht (in)    | N/A  | N/A                    | Gutter X Slope (%)          | N/A  |
| N/A                                     | Painted X Walk1?      | No   | N/A                    | Painted X Walk2?            | No   |
|                                         | X Walk 1 Direction    | To W |                        | X Walk 2 Direction          | To S |
| N/A                                     | X Walk 1 Width (in)   | N/A  | N/A                    | X Walk 2 Width (in)         | N/A  |
|                                         | X Walk 1 Slope (%)    | 2.8  |                        | X Walk 2 Slope (%)          | 1.8  |
|                                         | X Walk 1 X Slope (%)  | 2.4  |                        | X Walk 2 X Slope (%)        | 1.3  |
| N/A                                     | Ramp inside XWalk1?   | N/A  | N/A                    | Ramp inside XWalk2?         | N/A  |
|                                         | Road Slope (%)        | 4.2  | N/A                    | Clear Space?                | N/A  |
|                                         | Road X Slope (%)      | 0.2  | N/A                    | Clear Space to XWalk (in)   | N/A  |
| N/A                                     | Any Obstructions?     | N/A  | N/A                    | Storm Grate/Utility Hazard? | N/A  |
|                                         | Obstruction Type      |      |                        | Storm Grate/Utility Type    |      |
|                                         |                       | N/A  |                        |                             | N/A  |
|                                         |                       |      | Yes                    | Surface Condition? (G/P)    | Good |
|                                         |                       |      |                        |                             |      |