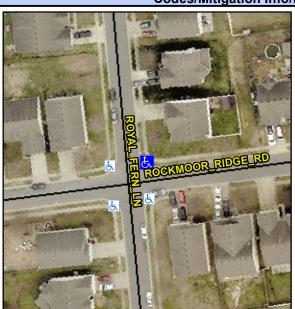

## Access Compliance Report Public Rights-of-Way (Curb Ramps)

Intersection ID: 47818 Main Street: ROYAL\_FERN\_LN Cross Street: ROCKMOOR\_RIDGE\_RD Location: NE

ADA ID: 946773CCCFB0 Ramp Type: PerpDiag Initial Pass/Fail: Fail Overall Compliance: No Severity Score: 33.75

## Field Measurements/Component Compliance

Street 1 Name
Stop Condition-Street 2
Street 2 Name
Stop Condition-Street 1

ROYAL FERN LN StopSign ROCKMOOR RIDGE RD None Possible Solutions:

Remove & Replace Curb Ramp With Two New Directional Ramps or Equivalent.