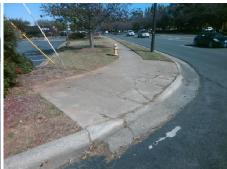

## Field Measurements/Component Compliance

Street 1 Name ENTRANCE
Stop Condition-Street 2 StopSign
Street 2 Name N/A
Stop Condition-Street 1 N/A

Possible Solutions:

Remove & Replace Entire Ramp.

Surveyor Notes:

N/A

PROW/ADA:

Not Found, R304.2.2

Total Cost: \$ 1850.00

| Field Measurements/Component Compliance |                       |       |                        |                             |      |
|-----------------------------------------|-----------------------|-------|------------------------|-----------------------------|------|
| Compliance Description                  |                       | Data  | Compliance Description |                             | Data |
| N/A                                     | Ramp Length (in)      | 72.0  | No                     | Ramp Slope (%)              | 9.7  |
| Yes                                     | Ramp Width (in)       | 48.0  | Yes                    | Ramp XSlope (%)             | 0.7  |
| N/A                                     | Flare Type LT         | N/A   | N/A                    | Flare Type RT               | N/A  |
| N/A                                     | Flare Slope LT (%)    | N/A   | N/A                    | Flare Slope RT (%)          | N/A  |
| N/A                                     | Flare Traversable LT? | N/A   | N/A                    | Flare Traversable RT?       | N/A  |
| N/A                                     | Landing Length (in)   | N/A   | N/A                    | DWS Provided?               | N/A  |
| N/A                                     | Landing Width (in)    | N/A   | N/A                    | DWS Contrast?               | N/A  |
| N/A                                     | Landing Slope (%)     | N/A   | N/A                    | DWS Length (in)             | N/A  |
| N/A                                     | Landing X Slope (%)   | N/A   | N/A                    | DWS Full Width?             | N/A  |
| N/A                                     | Landing Curb? (Y/N)   | N/A   | N/A                    | DWS Offset (in)             | N/A  |
| N/A                                     | Shared Landing?       | N/A   |                        |                             |      |
| N/A                                     | Gutter Ponding?       | N/A   | N/A                    | Gutter Slope (%)            | N/A  |
| N/A                                     | Gutter Lip Ht (in)    | N/A   | N/A                    | Gutter X Slope (%)          | N/A  |
| N/A                                     | Painted X Walk1?      | No    | N/A                    | Painted X Walk2?            | N/A  |
|                                         | X Walk 1 Direction    | To SW |                        | X Walk 2 Direction          | N/A  |
| N/A                                     | X Walk 1 Width (in)   | N/A   | N/A                    | X Walk 2 Width (in)         | N/A  |
|                                         | X Walk 1 Slope (%)    | 0.1   |                        | X Walk 2 Slope (%)          | N/A  |
|                                         | X Walk 1 X Slope (%)  | 4.3   |                        | X Walk 2 X Slope (%)        | N/A  |
| N/A                                     | Ramp inside XWalk1?   | N/A   | N/A                    | Ramp inside XWalk2?         | N/A  |
|                                         | Road Slope (%)        | N/A   | N/A                    | Clear Space?                | N/A  |
|                                         | Road X Slope (%)      | N/A   | N/A                    | Clear Space to XWalk (in)   | N/A  |
| N/A                                     | Any Obstructions?     | N/A   | N/A                    | Storm Grate/Utility Hazard? | N/A  |
|                                         | Obstruction Type      |       |                        | Storm Grate/Utility Type    |      |
|                                         |                       | N/A   |                        |                             | N/A  |
|                                         |                       |       | Yes                    | Surface Condition? (G/P)    | Good |
|                                         |                       |       |                        |                             |      |