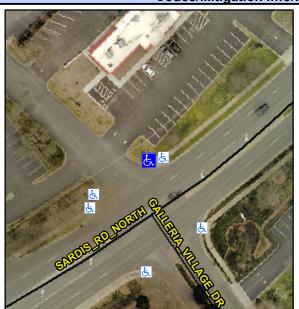

## Access Compliance Report Public Rights-of-Way (Curb Ramps)

Intersection ID: 45629Main Street: SARDIS\_RD\_NORTHCross Street: GALLERIA\_BVLocation:NEADA ID: 94677BD38DDBRamp Type: PerpInitial Pass/Fail: FailOverall Compliance: NoSeverity Score:12.5

## Field Measurements/Component Compliance

Street 1 Name ENTRANCE
Stop Condition-Street 2 StopSign
Street 2 Name N/A
Stop Condition-Street 1 N/A

Possible Solutions:

Remove & Replace Entire Ramp.

Surveyor Notes: