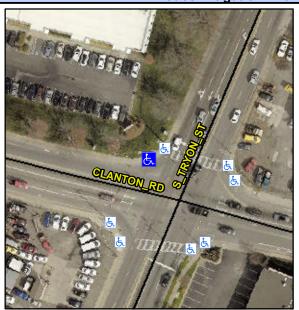

## Access Compliance Report Public Rights-of-Way (Curb Ramps)

Intersection ID: 15725Main Street: CLANTON\_RDCross Street: S\_TRYON\_STLocation: NWADA ID: 9471823B2CC9Ramp Type: PerpInitial Pass/Fail: Fail Overall Compliance: No Severity Score: 37.5

## Field Measurements/Component Compliance

| Street 1 Name           | CLANTON RD |
|-------------------------|------------|
| Stop Condition-Street 2 | Signal     |
| Street 2 Name           | N/A        |
| Stop Condition-Street 1 | N/A        |