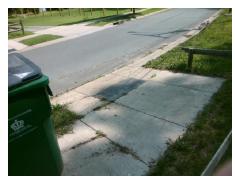

N/A

**DAWN CR** Street 1 Name Stop Condition-Street 2 None Street 2 Name N/A Stop Condition-Street 1 N/A

| Possible Solutions:           |
|-------------------------------|
| Remove & Replace Entire Ramp. |
|                               |
|                               |
|                               |
|                               |
|                               |
| Surveyor Notes:               |
| N/A                           |
|                               |
|                               |
| PROW/ADA:                     |
| R304.5.1                      |
| 1,004.3.1                     |
|                               |
|                               |
| •                             |
|                               |
|                               |

|             |               | N/A |
|-------------|---------------|-----|
| PROW/ADA:   |               | N/A |
| R304.5.1    |               | N/A |
|             |               | N/A |
|             |               | N/A |
|             |               | N/A |
| Total Cost: | \$<br>1850.00 | N/A |
|             |               |     |