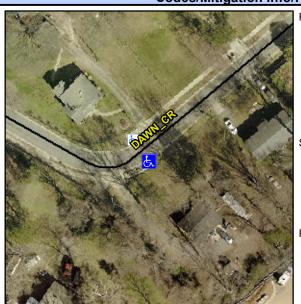

## **Access Compliance Report Public Rights-of-Way** (Curb Ramps)

Data

7.4

1.3

N/A

Cross Street: N/A Location: S Intersection ID: 10011755 Main Street: DAWN CR Initial Pass/Fail: Fail **Overall Compliance: No** 8.75 ADA ID: 9473CF7A20B5 Ramp Type: Perp **Severity Score:** 

N/A

**DAWN CR** Street 1 Name Stop Condition-Street 2 None Street 2 Name N/A Stop Condition-Street 1 N/A

| Possible Solutions:           |
|-------------------------------|
| Remove & Replace Entire Ramp. |
|                               |
|                               |
|                               |
|                               |
|                               |
| Surveyor Notes:               |
| N/A                           |
|                               |
|                               |
| PROW/ADA:                     |
| R304.5.1                      |
| 1,004.3.1                     |
|                               |
|                               |
| •                             |
|                               |
|                               |