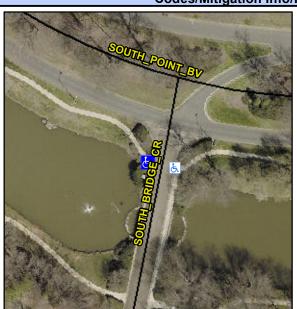

## Access Compliance Report Public Rights-of-Way (Curb Ramps)

Intersection ID: 24123 Main Street: SOUTH\_BRIDGE\_CR Cross Street: SOUTH\_POINT\_BV Location: SW

ADA ID: 947DDF94435E Ramp Type: Perp Initial Pass/Fail: Fail Overall Compliance: No Severity Score: 1.25