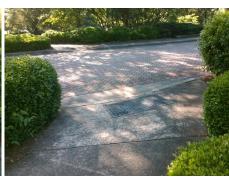

## Field Measurements/Component Compliance

Street 1 Name
SOUTH BRIDGE BV
Stop Condition-Street 2
StopSign
Street 2 Name
N/A
Stop Condition-Street 1
N/A

| OSSIDIE OCIULION              |  |  |  |  |  |  |
|-------------------------------|--|--|--|--|--|--|
| Possible Solutions:           |  |  |  |  |  |  |
| Remove & Replace Entire Ramp. |  |  |  |  |  |  |
|                               |  |  |  |  |  |  |
|                               |  |  |  |  |  |  |
|                               |  |  |  |  |  |  |
|                               |  |  |  |  |  |  |
|                               |  |  |  |  |  |  |
| Surveyor Notes:               |  |  |  |  |  |  |
| N/A                           |  |  |  |  |  |  |
|                               |  |  |  |  |  |  |
|                               |  |  |  |  |  |  |
| DDOM/ADA.                     |  |  |  |  |  |  |
| PROW/ADA:                     |  |  |  |  |  |  |
| Not Found, R304.5.3           |  |  |  |  |  |  |
|                               |  |  |  |  |  |  |
|                               |  |  |  |  |  |  |
|                               |  |  |  |  |  |  |
|                               |  |  |  |  |  |  |

Total Cost: \$ 1850.00

| Compl | iance Description     | Data | Compl | liance | Description             | Data |
|-------|-----------------------|------|-------|--------|-------------------------|------|
| N/A   | Ramp Length (in)      | 50.0 | Yes   | Ramp   | Slope (%)               | 6.3  |
| Yes   | Ramp Width (in)       | 48.0 | No    | Ramp   | XSlope (%)              | 2.3  |
| N/A   | Flare Type LT         | N/A  | N/A   | Flare  | Type RT                 | N/A  |
| N/A   | Flare Slope LT (%)    | N/A  | N/A   | Flare  | Slope RT (%)            | N/A  |
| N/A   | Flare Traversable LT? | N/A  | N/A   | Flare  | Traversable RT?         | N/A  |
| N/A   | Landing Length (in)   | N/A  | N/A   | DWS    | Provided?               | N/A  |
| N/A   | Landing Width (in)    | N/A  | N/A   | DWS    | Contrast?               | N/A  |
| N/A   | Landing Slope (%)     | N/A  | N/A   | DWS    | Length (in)             | N/A  |
| N/A   | Landing X Slope (%)   | N/A  | N/A   | DWS    | Full Width?             | N/A  |
| N/A   | Landing Curb? (Y/N)   | N/A  | N/A   | DWS    | Offset (in)             | N/A  |
| N/A   | Shared Landing?       | N/A  |       |        |                         |      |
| N/A   | Gutter Ponding?       | N/A  | N/A   | Gutte  | r Slope (%)             | N/A  |
| N/A   | Gutter Lip Ht (in)    | N/A  | N/A   | Gutte  | r X Slope (%)           | N/A  |
| N/A   | Painted X Walk1?      | No   | N/A   | Paint  | ed X Walk2?             | N/A  |
|       | X Walk 1 Direction    | To E |       | X Wa   | lk 2 Direction          | N/A  |
| N/A   | X Walk 1 Width (in)   | N/A  | N/A   | X Wa   | lk 2 Width (in)         | N/A  |
|       | X Walk 1 Slope (%)    | 2.2  |       | X Wa   | lk 2 Slope (%)          | N/A  |
|       | X Walk 1 X Slope (%)  | 2.6  |       | X Wa   | lk 2 X Slope (%)        | N/A  |
| N/A   | Ramp inside XWalk1?   | N/A  | N/A   | Ramp   | inside XWalk2?          | N/A  |
|       | Road Slope (%)        | N/A  | N/A   | Clear  | Space?                  | N/A  |
|       | Road X Slope (%)      | N/A  | N/A   | Clear  | Space to XWalk (in)     | N/A  |
| N/A   | Any Obstructions?     | N/A  | N/A   | Storm  | n Grate/Utility Hazard? | N/A  |
|       | Obstruction Type      |      |       | Storm  | n Grate/Utility Type    |      |
|       |                       | N/A  |       |        |                         | N/A  |