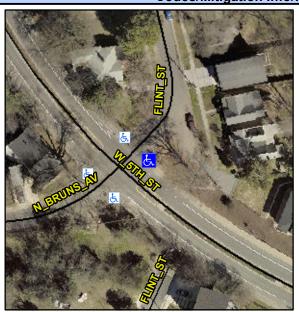

## Access Compliance Report Public Rights-of-Way (Curb Ramps)

Intersection ID: 10798 Main Street: W\_5TH\_ST Cross Street: N\_BRUNS\_AV Location: E

ADA ID: 947E39F5102A Ramp Type: PerpDiag Initial Pass/Fail: Fail Overall Compliance: No Severity Score: 25

## Field Measurements/Component Compliance

Street 1 Name FLINT ST
Stop Condition-Street 2 StopSign
Street 2 Name W 5TH ST
Stop Condition-Street 1 None

Possible Solutions:

Remove & Replace Curb Ramp With
Two New Directional Ramps or
Equivalent.