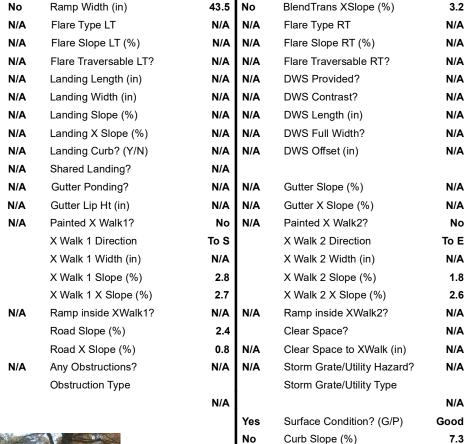

Compliance Description

Ramp Length (in)

N/A

Codes/Mitigation Info/Possible Solution

## Field Measurements/Component Compliance

Yes

Compliance Description

BlendTrans Slope (%)

Data

49.0

Street 1 Name
Stop Condition-Street 1
Street 2 Name
Stop Condition-Street 2

BURKLAND DR StopSign MARVIN RD None Possible Solutions:

Remove & Replace Curb Ramp With Two New Directional Ramps or Equivalent.

Surveyor Notes:

N/A

PROW/ADA:

Not Found, R304.5.1, R304.5.3

Total Cost:

3200.00