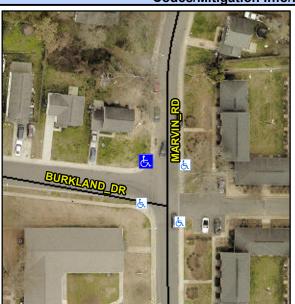

## Access Compliance Report Public Rights-of-Way (Curb Ramps)

Data

2.0

 Intersection ID: 15940
 Main Street:
 BURKLAND\_DR
 Cross Street:
 MARVIN\_RD
 Location:
 NW

 ADA ID: 947E657E0DCE
 Ramp Type:
 BlendTrans2
 Initial Pass/Fail:
 Fail
 Overall Compliance:
 No
 Severity Score:
 10