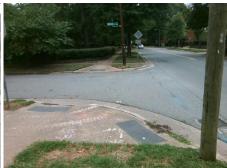

## Access Compliance Report Public Rights-of-Way (Curb Ramps)

Intersection ID: 16828Main Street:BUCKNELL\_AVCross Street:SELWYN\_AVLocation:NEADA ID: 94806C461A87Ramp Type:PerpInitial Pass/Fail:FailOverall Compliance:NoSeverity Score:33.75

| Total Cook  | •  | 4050.00 |
|-------------|----|---------|
| Total Cost: | \$ | 1850.00 |
|             |    |         |

| Field Measurements/Component Compliance |                       |       |      |                             |      |  |  |
|-----------------------------------------|-----------------------|-------|------|-----------------------------|------|--|--|
| Comp                                    | liance Description    | Data  | Comp | liance Description          | Data |  |  |
| N/A                                     | Ramp Length (in)      | 59.5  | No   | Ramp Slope (%)              | 9.2  |  |  |
| No                                      | Ramp Width (in)       | 43.0  | No   | Ramp XSlope (%)             | 5.5  |  |  |
| N/A                                     | Flare Type LT         | N/A   | N/A  | Flare Type RT               | N/A  |  |  |
| N/A                                     | Flare Slope LT (%)    | N/A   | N/A  | Flare Slope RT (%)          | N/A  |  |  |
| N/A                                     | Flare Traversable LT? | N/A   | N/A  | Flare Traversable RT?       | N/A  |  |  |
| N/A                                     | Landing Length (in)   | N/A   | N/A  | DWS Provided?               | N/A  |  |  |
| N/A                                     | Landing Width (in)    | N/A   | N/A  | DWS Contrast?               | N/A  |  |  |
| N/A                                     | Landing Slope (%)     | N/A   | N/A  | DWS Length (in)             | N/A  |  |  |
| N/A                                     | Landing X Slope (%)   | N/A   | N/A  | DWS Full Width?             | N/A  |  |  |
| N/A                                     | Landing Curb? (Y/N)   | N/A   | N/A  | DWS Offset (in)             | N/A  |  |  |
| N/A                                     | Shared Landing?       | N/A   |      |                             |      |  |  |
| N/A                                     | Gutter Ponding?       | N/A   | N/A  | Gutter Slope (%)            | N/A  |  |  |
| N/A                                     | Gutter Lip Ht (in)    | N/A   | N/A  | Gutter X Slope (%)          | N/A  |  |  |
| N/A                                     | Painted X Walk1?      | No    | N/A  | Painted X Walk2?            | N/A  |  |  |
|                                         | X Walk 1 Direction    | To NW |      | X Walk 2 Direction          | N/A  |  |  |
| N/A                                     | X Walk 1 Width (in)   | N/A   | N/A  | X Walk 2 Width (in)         | N/A  |  |  |
|                                         | X Walk 1 Slope (%)    | 5.3   |      | X Walk 2 Slope (%)          | N/A  |  |  |
|                                         | X Walk 1 X Slope (%)  | 2.3   |      | X Walk 2 X Slope (%)        | N/A  |  |  |
| N/A                                     | Ramp inside XWalk1?   | N/A   | N/A  | Ramp inside XWalk2?         | N/A  |  |  |
|                                         | Road Slope (%)        | N/A   | N/A  | Clear Space?                | N/A  |  |  |
|                                         | Road X Slope (%)      | N/A   | N/A  | Clear Space to XWalk (in)   | N/A  |  |  |
| N/A                                     | Any Obstructions?     | N/A   | N/A  | Storm Grate/Utility Hazard? | N/A  |  |  |
|                                         | Obstruction Type      |       |      | Storm Grate/Utility Type    |      |  |  |
|                                         |                       | N/A   |      |                             | N/A  |  |  |
|                                         |                       |       | Yes  | Surface Condition? (G/P)    | Good |  |  |
| C. Carlot                               |                       |       |      |                             |      |  |  |