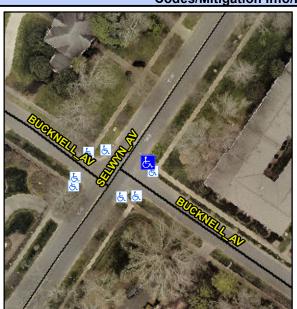

## Access Compliance Report Public Rights-of-Way (Curb Ramps)

Intersection ID: 16828Main Street:BUCKNELL\_AVCross Street:SELWYN\_AVLocation:NEADA ID: 94806C461A87Ramp Type:PerpInitial Pass/Fail:FailOverall Compliance:NoSeverity Score:33.75

## **Codes/Mitigation Info/Possible Solution**

|                         | THE RESERVE THE PARTY OF THE PA |
|-------------------------|--------------------------------------------------------------------------------------------------------------------------------------------------------------------------------------------------------------------------------------------------------------------------------------------------------------------------------------------------------------------------------------------------------------------------------------------------------------------------------------------------------------------------------------------------------------------------------------------------------------------------------------------------------------------------------------------------------------------------------------------------------------------------------------------------------------------------------------------------------------------------------------------------------------------------------------------------------------------------------------------------------------------------------------------------------------------------------------------------------------------------------------------------------------------------------------------------------------------------------------------------------------------------------------------------------------------------------------------------------------------------------------------------------------------------------------------------------------------------------------------------------------------------------------------------------------------------------------------------------------------------------------------------------------------------------------------------------------------------------------------------------------------------------------------------------------------------------------------------------------------------------------------------------------------------------------------------------------------------------------------------------------------------------------------------------------------------------------------------------------------------------|
| Street 1 Name           | SELWYN AV                                                                                                                                                                                                                                                                                                                                                                                                                                                                                                                                                                                                                                                                                                                                                                                                                                                                                                                                                                                                                                                                                                                                                                                                                                                                                                                                                                                                                                                                                                                                                                                                                                                                                                                                                                                                                                                                                                                                                                                                                                                                                                                      |
| Stop Condition-Street 2 | None                                                                                                                                                                                                                                                                                                                                                                                                                                                                                                                                                                                                                                                                                                                                                                                                                                                                                                                                                                                                                                                                                                                                                                                                                                                                                                                                                                                                                                                                                                                                                                                                                                                                                                                                                                                                                                                                                                                                                                                                                                                                                                                           |
| Street 2 Name           | N/A                                                                                                                                                                                                                                                                                                                                                                                                                                                                                                                                                                                                                                                                                                                                                                                                                                                                                                                                                                                                                                                                                                                                                                                                                                                                                                                                                                                                                                                                                                                                                                                                                                                                                                                                                                                                                                                                                                                                                                                                                                                                                                                            |
| Ston Condition-Street 1 | N/A                                                                                                                                                                                                                                                                                                                                                                                                                                                                                                                                                                                                                                                                                                                                                                                                                                                                                                                                                                                                                                                                                                                                                                                                                                                                                                                                                                                                                                                                                                                                                                                                                                                                                                                                                                                                                                                                                                                                                                                                                                                                                                                            |