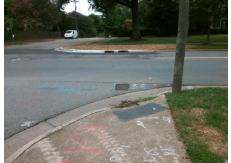

## Access Compliance Report Public Rights-of-Way (Curb Ramps)

Intersection ID: 16828Main Street:BUCKNELL\_AVCross Street:SELWYN\_AVLocation:NEADA ID: 94806C461A87Ramp Type:PerpInitial Pass/Fail:FailOverall Compliance:NoSeverity Score:33.75

| Total Cook  | •  | 4050.00 |
|-------------|----|---------|
| Total Cost: | \$ | 1850.00 |
|             |    |         |

| Field Measurements/Component Compliance |                       |       |      |                             |      |  |  |
|-----------------------------------------|-----------------------|-------|------|-----------------------------|------|--|--|
| Comp                                    | liance Description    | Data  | Comp | liance Description          | Data |  |  |
| N/A                                     | Ramp Length (in)      | 59.5  | No   | Ramp Slope (%)              | 9.2  |  |  |
| No                                      | Ramp Width (in)       | 43.0  | No   | Ramp XSlope (%)             | 5.5  |  |  |
| N/A                                     | Flare Type LT         | N/A   | N/A  | Flare Type RT               | N/A  |  |  |
| N/A                                     | Flare Slope LT (%)    | N/A   | N/A  | Flare Slope RT (%)          | N/A  |  |  |
| N/A                                     | Flare Traversable LT? | N/A   | N/A  | Flare Traversable RT?       | N/A  |  |  |
| N/A                                     | Landing Length (in)   | N/A   | N/A  | DWS Provided?               | N/A  |  |  |
| N/A                                     | Landing Width (in)    | N/A   | N/A  | DWS Contrast?               | N/A  |  |  |
| N/A                                     | Landing Slope (%)     | N/A   | N/A  | DWS Length (in)             | N/A  |  |  |
| N/A                                     | Landing X Slope (%)   | N/A   | N/A  | DWS Full Width?             | N/A  |  |  |
| N/A                                     | Landing Curb? (Y/N)   | N/A   | N/A  | DWS Offset (in)             | N/A  |  |  |
| N/A                                     | Shared Landing?       | N/A   |      |                             |      |  |  |
| N/A                                     | Gutter Ponding?       | N/A   | N/A  | Gutter Slope (%)            | N/A  |  |  |
| N/A                                     | Gutter Lip Ht (in)    | N/A   | N/A  | Gutter X Slope (%)          | N/A  |  |  |
| N/A                                     | Painted X Walk1?      | No    | N/A  | Painted X Walk2?            | N/A  |  |  |
|                                         | X Walk 1 Direction    | To NW |      | X Walk 2 Direction          | N/A  |  |  |
| N/A                                     | X Walk 1 Width (in)   | N/A   | N/A  | X Walk 2 Width (in)         | N/A  |  |  |
|                                         | X Walk 1 Slope (%)    | 5.3   |      | X Walk 2 Slope (%)          | N/A  |  |  |
|                                         | X Walk 1 X Slope (%)  | 2.3   |      | X Walk 2 X Slope (%)        | N/A  |  |  |
| N/A                                     | Ramp inside XWalk1?   | N/A   | N/A  | Ramp inside XWalk2?         | N/A  |  |  |
|                                         | Road Slope (%)        | N/A   | N/A  | Clear Space?                | N/A  |  |  |
|                                         | Road X Slope (%)      | N/A   | N/A  | Clear Space to XWalk (in)   | N/A  |  |  |
| N/A                                     | Any Obstructions?     | N/A   | N/A  | Storm Grate/Utility Hazard? | N/A  |  |  |
|                                         | Obstruction Type      |       |      | Storm Grate/Utility Type    |      |  |  |
|                                         |                       | N/A   |      |                             | N/A  |  |  |
|                                         |                       |       | Yes  | Surface Condition? (G/P)    | Good |  |  |
| C. Carlot                               |                       |       |      |                             |      |  |  |