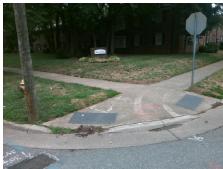

## Access Compliance Report Public Rights-of-Way (Curb Ramps)

Intersection ID: 16828Main Street:BUCKNELL\_AVCross Street:SELWYN\_AVLocation:NEADA ID: 94806C461A87Ramp Type:PerpInitial Pass/Fail:FailOverall Compliance:NoSeverity Score:33.75

| Total Cook  | •  | 4050.00 |
|-------------|----|---------|
| Total Cost: | \$ | 1850.00 |
|             |    |         |

| Field Measurements/Component Compliance |                       |       |      |                             |      |  |  |
|-----------------------------------------|-----------------------|-------|------|-----------------------------|------|--|--|
| Comp                                    | liance Description    | Data  | Comp | liance Description          | Data |  |  |
| N/A                                     | Ramp Length (in)      | 59.5  | No   | Ramp Slope (%)              | 9.2  |  |  |
| No                                      | Ramp Width (in)       | 43.0  | No   | Ramp XSlope (%)             | 5.5  |  |  |
| N/A                                     | Flare Type LT         | N/A   | N/A  | Flare Type RT               | N/A  |  |  |
| N/A                                     | Flare Slope LT (%)    | N/A   | N/A  | Flare Slope RT (%)          | N/A  |  |  |
| N/A                                     | Flare Traversable LT? | N/A   | N/A  | Flare Traversable RT?       | N/A  |  |  |
| N/A                                     | Landing Length (in)   | N/A   | N/A  | DWS Provided?               | N/A  |  |  |
| N/A                                     | Landing Width (in)    | N/A   | N/A  | DWS Contrast?               | N/A  |  |  |
| N/A                                     | Landing Slope (%)     | N/A   | N/A  | DWS Length (in)             | N/A  |  |  |
| N/A                                     | Landing X Slope (%)   | N/A   | N/A  | DWS Full Width?             | N/A  |  |  |
| N/A                                     | Landing Curb? (Y/N)   | N/A   | N/A  | DWS Offset (in)             | N/A  |  |  |
| N/A                                     | Shared Landing?       | N/A   |      |                             |      |  |  |
| N/A                                     | Gutter Ponding?       | N/A   | N/A  | Gutter Slope (%)            | N/A  |  |  |
| N/A                                     | Gutter Lip Ht (in)    | N/A   | N/A  | Gutter X Slope (%)          | N/A  |  |  |
| N/A                                     | Painted X Walk1?      | No    | N/A  | Painted X Walk2?            | N/A  |  |  |
|                                         | X Walk 1 Direction    | To NW |      | X Walk 2 Direction          | N/A  |  |  |
| N/A                                     | X Walk 1 Width (in)   | N/A   | N/A  | X Walk 2 Width (in)         | N/A  |  |  |
|                                         | X Walk 1 Slope (%)    | 5.3   |      | X Walk 2 Slope (%)          | N/A  |  |  |
|                                         | X Walk 1 X Slope (%)  | 2.3   |      | X Walk 2 X Slope (%)        | N/A  |  |  |
| N/A                                     | Ramp inside XWalk1?   | N/A   | N/A  | Ramp inside XWalk2?         | N/A  |  |  |
|                                         | Road Slope (%)        | N/A   | N/A  | Clear Space?                | N/A  |  |  |
|                                         | Road X Slope (%)      | N/A   | N/A  | Clear Space to XWalk (in)   | N/A  |  |  |
| N/A                                     | Any Obstructions?     | N/A   | N/A  | Storm Grate/Utility Hazard? | N/A  |  |  |
|                                         | Obstruction Type      |       |      | Storm Grate/Utility Type    |      |  |  |
|                                         |                       | N/A   |      |                             | N/A  |  |  |
|                                         |                       |       | Yes  | Surface Condition? (G/P)    | Good |  |  |
| C. Carlot                               |                       |       |      |                             |      |  |  |