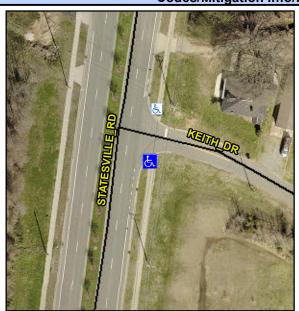

2.2

N/A

Intersection ID: 5662 Main Street: KEITH DR **Cross Street: STATESVILLE RD** Location: SE **Overall Compliance: No Severity Score:** 1.25 ADA ID: 94825E318ED9 Ramp Type: Directional1 Initial Pass/Fail: Fail