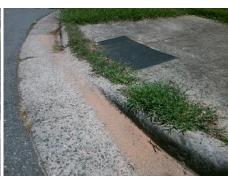

Total Cost:

1850.00

| Field Measurements/Component Compliance |                       |       |      |                             |      |  |
|-----------------------------------------|-----------------------|-------|------|-----------------------------|------|--|
| Comp                                    | liance Description    | Data  | Comp | liance Description          | Data |  |
| N/A                                     | Ramp Length (in)      | 54.0  | Yes  | Ramp Slope (%)              | 5.5  |  |
| No                                      | Ramp Width (in)       | 45.0  | No   | Ramp XSlope (%)             | 3.6  |  |
| N/A                                     | Flare Type LT         | N/A   | N/A  | Flare Type RT               | N/A  |  |
| N/A                                     | Flare Slope LT (%)    | N/A   | N/A  | Flare Slope RT (%)          | N/A  |  |
| N/A                                     | Flare Traversable LT? | N/A   | N/A  | Flare Traversable RT?       | N/A  |  |
| N/A                                     | Landing Length (in)   | N/A   | N/A  | DWS Provided?               | N/A  |  |
| N/A                                     | Landing Width (in)    | N/A   | N/A  | DWS Contrast?               | N/A  |  |
| N/A                                     | Landing Slope (%)     | N/A   | N/A  | DWS Length (in)             | N/A  |  |
| N/A                                     | Landing X Slope (%)   | N/A   | N/A  | DWS Full Width?             | N/A  |  |
| N/A                                     | Landing Curb? (Y/N)   | N/A   | N/A  | DWS Offset (in)             | N/A  |  |
| N/A                                     | Shared Landing?       | N/A   |      |                             |      |  |
| N/A                                     | Gutter Ponding?       | N/A   | N/A  | Gutter Slope (%)            | N/A  |  |
| N/A                                     | Gutter Lip Ht (in)    | N/A   | N/A  | Gutter X Slope (%)          | N/A  |  |
| N/A                                     | Painted X Walk1?      | No    | N/A  | Painted X Walk2?            | N/A  |  |
|                                         | X Walk 1 Direction    | To NE |      | X Walk 2 Direction          | N/A  |  |
| N/A                                     | X Walk 1 Width (in)   | N/A   | N/A  | X Walk 2 Width (in)         | N/A  |  |
|                                         | X Walk 1 Slope (%)    | 2.5   |      | X Walk 2 Slope (%)          | N/A  |  |
|                                         | X Walk 1 X Slope (%)  | 0.5   |      | X Walk 2 X Slope (%)        | N/A  |  |
| N/A                                     | Ramp inside XWalk1?   | N/A   | N/A  | Ramp inside XWalk2?         | N/A  |  |
|                                         | Road Slope (%)        | N/A   | N/A  | Clear Space?                | N/A  |  |
|                                         | Road X Slope (%)      | N/A   | N/A  | Clear Space to XWalk (in)   | N/A  |  |
| N/A                                     | Any Obstructions?     | N/A   | N/A  | Storm Grate/Utility Hazard? | N/A  |  |
|                                         | Obstruction Type      |       |      | Storm Grate/Utility Type    |      |  |
|                                         |                       | N/A   |      |                             | N/A  |  |
|                                         |                       |       | Yes  | Surface Condition? (G/P)    | Good |  |