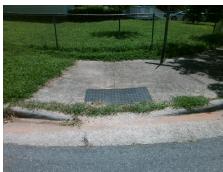

Total Cost:

1850.00

| Field Measurements/Component Compliance |                       |       |      |                             |      |  |
|-----------------------------------------|-----------------------|-------|------|-----------------------------|------|--|
| Comp                                    | liance Description    | Data  | Comp | liance Description          | Data |  |
| N/A                                     | Ramp Length (in)      | 54.0  | Yes  | Ramp Slope (%)              | 5.5  |  |
| No                                      | Ramp Width (in)       | 45.0  | No   | Ramp XSlope (%)             | 3.6  |  |
| N/A                                     | Flare Type LT         | N/A   | N/A  | Flare Type RT               | N/A  |  |
| N/A                                     | Flare Slope LT (%)    | N/A   | N/A  | Flare Slope RT (%)          | N/A  |  |
| N/A                                     | Flare Traversable LT? | N/A   | N/A  | Flare Traversable RT?       | N/A  |  |
| N/A                                     | Landing Length (in)   | N/A   | N/A  | DWS Provided?               | N/A  |  |
| N/A                                     | Landing Width (in)    | N/A   | N/A  | DWS Contrast?               | N/A  |  |
| N/A                                     | Landing Slope (%)     | N/A   | N/A  | DWS Length (in)             | N/A  |  |
| N/A                                     | Landing X Slope (%)   | N/A   | N/A  | DWS Full Width?             | N/A  |  |
| N/A                                     | Landing Curb? (Y/N)   | N/A   | N/A  | DWS Offset (in)             | N/A  |  |
| N/A                                     | Shared Landing?       | N/A   |      |                             |      |  |
| N/A                                     | Gutter Ponding?       | N/A   | N/A  | Gutter Slope (%)            | N/A  |  |
| N/A                                     | Gutter Lip Ht (in)    | N/A   | N/A  | Gutter X Slope (%)          | N/A  |  |
| N/A                                     | Painted X Walk1?      | No    | N/A  | Painted X Walk2?            | N/A  |  |
|                                         | X Walk 1 Direction    | To NE |      | X Walk 2 Direction          | N/A  |  |
| N/A                                     | X Walk 1 Width (in)   | N/A   | N/A  | X Walk 2 Width (in)         | N/A  |  |
|                                         | X Walk 1 Slope (%)    | 2.5   |      | X Walk 2 Slope (%)          | N/A  |  |
|                                         | X Walk 1 X Slope (%)  | 0.5   |      | X Walk 2 X Slope (%)        | N/A  |  |
| N/A                                     | Ramp inside XWalk1?   | N/A   | N/A  | Ramp inside XWalk2?         | N/A  |  |
|                                         | Road Slope (%)        | N/A   | N/A  | Clear Space?                | N/A  |  |
|                                         | Road X Slope (%)      | N/A   | N/A  | Clear Space to XWalk (in)   | N/A  |  |
| N/A                                     | Any Obstructions?     | N/A   | N/A  | Storm Grate/Utility Hazard? | N/A  |  |
|                                         | Obstruction Type      |       |      | Storm Grate/Utility Type    |      |  |
|                                         |                       | N/A   |      |                             | N/A  |  |
|                                         |                       |       | Yes  | Surface Condition? (G/P)    | Good |  |