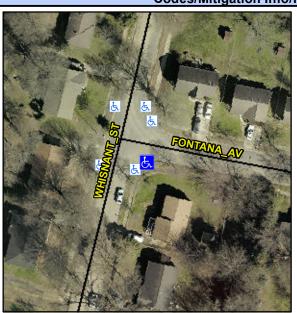

## Access Compliance Report Public Rights-of-Way (Curb Ramps)

Intersection ID: 10000Main Street: FONTANA\_AVCross Street: WHISNANT\_STLocation:SADA ID: 9483E082BFB7Ramp Type: PerpInitial Pass/Fail: FailOverall Compliance: NoSeverity Score:10