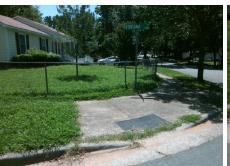

Total Cost:

1850.00

| Field Measurements/Component Compliance |                       |       |      |                             |      |  |
|-----------------------------------------|-----------------------|-------|------|-----------------------------|------|--|
| Comp                                    | liance Description    | Data  | Comp | liance Description          | Data |  |
| N/A                                     | Ramp Length (in)      | 54.0  | Yes  | Ramp Slope (%)              | 5.5  |  |
| No                                      | Ramp Width (in)       | 45.0  | No   | Ramp XSlope (%)             | 3.6  |  |
| N/A                                     | Flare Type LT         | N/A   | N/A  | Flare Type RT               | N/A  |  |
| N/A                                     | Flare Slope LT (%)    | N/A   | N/A  | Flare Slope RT (%)          | N/A  |  |
| N/A                                     | Flare Traversable LT? | N/A   | N/A  | Flare Traversable RT?       | N/A  |  |
| N/A                                     | Landing Length (in)   | N/A   | N/A  | DWS Provided?               | N/A  |  |
| N/A                                     | Landing Width (in)    | N/A   | N/A  | DWS Contrast?               | N/A  |  |
| N/A                                     | Landing Slope (%)     | N/A   | N/A  | DWS Length (in)             | N/A  |  |
| N/A                                     | Landing X Slope (%)   | N/A   | N/A  | DWS Full Width?             | N/A  |  |
| N/A                                     | Landing Curb? (Y/N)   | N/A   | N/A  | DWS Offset (in)             | N/A  |  |
| N/A                                     | Shared Landing?       | N/A   |      |                             |      |  |
| N/A                                     | Gutter Ponding?       | N/A   | N/A  | Gutter Slope (%)            | N/A  |  |
| N/A                                     | Gutter Lip Ht (in)    | N/A   | N/A  | Gutter X Slope (%)          | N/A  |  |
| N/A                                     | Painted X Walk1?      | No    | N/A  | Painted X Walk2?            | N/A  |  |
|                                         | X Walk 1 Direction    | To NE |      | X Walk 2 Direction          | N/A  |  |
| N/A                                     | X Walk 1 Width (in)   | N/A   | N/A  | X Walk 2 Width (in)         | N/A  |  |
|                                         | X Walk 1 Slope (%)    | 2.5   |      | X Walk 2 Slope (%)          | N/A  |  |
|                                         | X Walk 1 X Slope (%)  | 0.5   |      | X Walk 2 X Slope (%)        | N/A  |  |
| N/A                                     | Ramp inside XWalk1?   | N/A   | N/A  | Ramp inside XWalk2?         | N/A  |  |
|                                         | Road Slope (%)        | N/A   | N/A  | Clear Space?                | N/A  |  |
|                                         | Road X Slope (%)      | N/A   | N/A  | Clear Space to XWalk (in)   | N/A  |  |
| N/A                                     | Any Obstructions?     | N/A   | N/A  | Storm Grate/Utility Hazard? | N/A  |  |
|                                         | Obstruction Type      |       |      | Storm Grate/Utility Type    |      |  |
|                                         |                       | N/A   |      |                             | N/A  |  |
|                                         |                       |       | Yes  | Surface Condition? (G/P)    | Good |  |