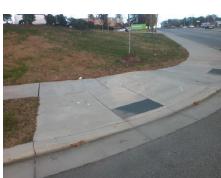

## Field Measurements/Component Compliance

48.0 No

87.0

Ramp Length (in)

Ramp Width (in)

Yes

Data Compliance Description

BlendTrans Slope (%)

BlendTrans XSlope (%)

**ENTRANCE** Street 1 Name Stop Condition-Street 1 StopSign Street 2 Name N/A Stop Condition-Street 2 N/A

Possible Solutions: Compliance Description **Remove & Replace Curb Ramp With** N/A Two New Directional Ramps or Yes Equivalent. Surveyor Notes: N/A PROW/ADA: Not Found, R304.5.3