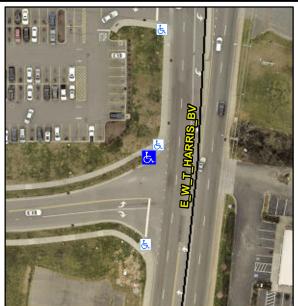

## **Access Compliance Report Public Rights-of-Way** (Curb Ramps)

Data

2.8

2.9

Main Street: E W T HARRIS BV **Cross Street: N/A** Location: Intersection ID: 10025558 NW Ramp Type: BlendTrans1 Initial Pass/Fail: Fail **Overall Compliance: No Severity Score:** 1.25 ADA ID: 94873137A894