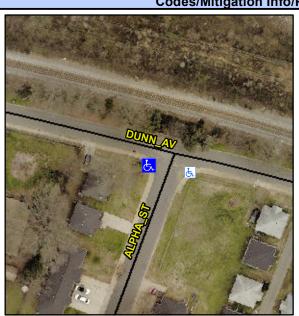

## Access Compliance Report Public Rights-of-Way (Curb Ramps)

N/A

Good

Surface Condition? (G/P)

Intersection ID: 15189 Main Street: DUNN\_AV Cross Street: ALPHA\_ST Location: W

ADA ID: 9487992A9CB6 Ramp Type: PerpDiag Initial Pass/Fail: Fail Overall Compliance: No Severity Score: 18.75

**Codes/Mitigation Info/Possible Solution** 

Field Measurements/Component Compliance

Street 1 Name
Stop Condition-Street 2
Street 2 Name
Stop Condition-Street 1

ALPHA ST StopSign DUNN AV None Possible Solutions: