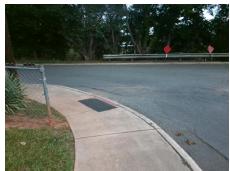

## Access Compliance Report Public Rights-of-Way (Curb Ramps)

N/A

Good

Surface Condition? (G/P)

Intersection ID: 15189 Main Street: DUNN\_AV Cross Street: ALPHA\_ST Location: W

ADA ID: 9487992A9CB6 Ramp Type: PerpDiag Initial Pass/Fail: Fail Overall Compliance: No Severity Score: 18.75

**Codes/Mitigation Info/Possible Solution** 

Field Measurements/Component Compliance

Street 1 Name
Stop Condition-Street 2
Street 2 Name
Stop Condition-Street 1

ALPHA ST StopSign DUNN AV None Possible Solutions:

Remove & Replace Curb Ramp With Two New Directional Ramps or Equivalent.

Surveyor Notes:

N/A

PROW/ADA:

Not Found, R304.5.1, R304.5.3

Total Cost: \$ 3200.00

| Tield incustrements/Component Compilation |        |                        |       |                        |                             |      |
|-------------------------------------------|--------|------------------------|-------|------------------------|-----------------------------|------|
|                                           | Compli | Compliance Description |       | Compliance Description |                             | Data |
|                                           | N/A    | Ramp Length (in)       | 60.0  | Yes                    | Ramp Slope (%)              | 5.4  |
|                                           | No     | Ramp Width (in)        | 35.0  | No                     | Ramp XSlope (%)             | 3.6  |
|                                           | N/A    | Flare Type LT          | N/A   | N/A                    | Flare Type RT               | N/A  |
|                                           | N/A    | Flare Slope LT (%)     | N/A   | N/A                    | Flare Slope RT (%)          | N/A  |
|                                           | N/A    | Flare Traversable LT?  | N/A   | N/A                    | Flare Traversable RT?       | N/A  |
|                                           | N/A    | Landing Length (in)    | N/A   | N/A                    | DWS Provided?               | N/A  |
|                                           | N/A    | Landing Width (in)     | N/A   | N/A                    | DWS Contrast?               | N/A  |
|                                           | N/A    | Landing Slope (%)      | N/A   | N/A                    | DWS Length (in)             | N/A  |
|                                           | N/A    | Landing X Slope (%)    | N/A   | N/A                    | DWS Full Width?             | N/A  |
|                                           | N/A    | Landing Curb? (Y/N)    | N/A   | N/A                    | DWS Offset (in)             | N/A  |
|                                           | N/A    | Shared Landing?        | N/A   |                        |                             |      |
|                                           | N/A    | Gutter Ponding?        | N/A   | N/A                    | Gutter Slope (%)            | N/A  |
|                                           | N/A    | Gutter Lip Ht (in)     | N/A   | N/A                    | Gutter X Slope (%)          | N/A  |
|                                           | N/A    | Painted X Walk1?       | No    | N/A                    | Painted X Walk2?            | No   |
|                                           |        | X Walk 1 Direction     | To SE |                        | X Walk 2 Direction          | To N |
|                                           | N/A    | X Walk 1 Width (in)    | N/A   | N/A                    | X Walk 2 Width (in)         | N/A  |
|                                           |        | X Walk 1 Slope (%)     | 3.2   |                        | X Walk 2 Slope (%)          | 3.1  |
|                                           |        | X Walk 1 X Slope (%)   | 1.3   |                        | X Walk 2 X Slope (%)        | 1.2  |
|                                           | N/A    | Ramp inside XWalk1?    | N/A   | N/A                    | Ramp inside XWalk2?         | N/A  |
|                                           |        | Road Slope (%)         | 5.7   | N/A                    | Clear Space?                | N/A  |
|                                           |        | Road X Slope (%)       | 0.2   | N/A                    | Clear Space to XWalk (in)   | N/A  |
|                                           | N/A    | Any Obstructions?      | N/A   | N/A                    | Storm Grate/Utility Hazard? | N/A  |
|                                           |        | Obstruction Type       |       |                        | Storm Grate/Utility Type    |      |
|                                           |        |                        |       |                        |                             |      |