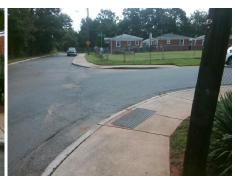

## Access Compliance Report Public Rights-of-Way (Curb Ramps)

N/A

Good

Surface Condition? (G/P)

Intersection ID: 15189 Main Street: DUNN\_AV Cross Street: ALPHA\_ST Location: W

ADA ID: 9487992A9CB6 Ramp Type: PerpDiag Initial Pass/Fail: Fail Overall Compliance: No Severity Score: 18.75

**Codes/Mitigation Info/Possible Solution** 

Field Measurements/Component Compliance

Street 1 Name
Stop Condition-Street 2
Street 2 Name
Stop Condition-Street 1

ALPHA ST StopSign DUNN AV None Possible Solutions:

Remove & Replace Curb Ramp With Two New Directional Ramps or Equivalent.

Surveyor Notes:

N/A

PROW/ADA:

Not Found, R304.5.1, R304.5.3

Total Cost: \$ 3200.00

| Tield incustrements/Component Compilation |        |                        |       |                        |                             |      |
|-------------------------------------------|--------|------------------------|-------|------------------------|-----------------------------|------|
|                                           | Compli | Compliance Description |       | Compliance Description |                             | Data |
|                                           | N/A    | Ramp Length (in)       | 60.0  | Yes                    | Ramp Slope (%)              | 5.4  |
|                                           | No     | Ramp Width (in)        | 35.0  | No                     | Ramp XSlope (%)             | 3.6  |
|                                           | N/A    | Flare Type LT          | N/A   | N/A                    | Flare Type RT               | N/A  |
|                                           | N/A    | Flare Slope LT (%)     | N/A   | N/A                    | Flare Slope RT (%)          | N/A  |
|                                           | N/A    | Flare Traversable LT?  | N/A   | N/A                    | Flare Traversable RT?       | N/A  |
|                                           | N/A    | Landing Length (in)    | N/A   | N/A                    | DWS Provided?               | N/A  |
|                                           | N/A    | Landing Width (in)     | N/A   | N/A                    | DWS Contrast?               | N/A  |
|                                           | N/A    | Landing Slope (%)      | N/A   | N/A                    | DWS Length (in)             | N/A  |
|                                           | N/A    | Landing X Slope (%)    | N/A   | N/A                    | DWS Full Width?             | N/A  |
|                                           | N/A    | Landing Curb? (Y/N)    | N/A   | N/A                    | DWS Offset (in)             | N/A  |
|                                           | N/A    | Shared Landing?        | N/A   |                        |                             |      |
|                                           | N/A    | Gutter Ponding?        | N/A   | N/A                    | Gutter Slope (%)            | N/A  |
|                                           | N/A    | Gutter Lip Ht (in)     | N/A   | N/A                    | Gutter X Slope (%)          | N/A  |
|                                           | N/A    | Painted X Walk1?       | No    | N/A                    | Painted X Walk2?            | No   |
|                                           |        | X Walk 1 Direction     | To SE |                        | X Walk 2 Direction          | To N |
|                                           | N/A    | X Walk 1 Width (in)    | N/A   | N/A                    | X Walk 2 Width (in)         | N/A  |
|                                           |        | X Walk 1 Slope (%)     | 3.2   |                        | X Walk 2 Slope (%)          | 3.1  |
|                                           |        | X Walk 1 X Slope (%)   | 1.3   |                        | X Walk 2 X Slope (%)        | 1.2  |
|                                           | N/A    | Ramp inside XWalk1?    | N/A   | N/A                    | Ramp inside XWalk2?         | N/A  |
|                                           |        | Road Slope (%)         | 5.7   | N/A                    | Clear Space?                | N/A  |
|                                           |        | Road X Slope (%)       | 0.2   | N/A                    | Clear Space to XWalk (in)   | N/A  |
|                                           | N/A    | Any Obstructions?      | N/A   | N/A                    | Storm Grate/Utility Hazard? | N/A  |
|                                           |        | Obstruction Type       |       |                        | Storm Grate/Utility Type    |      |
|                                           |        |                        |       |                        |                             |      |