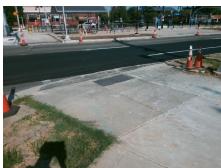

## Field Measurements/Component Compliance

N TRYON ST Street 1 Name Stop Condition-Street 1 Signal Street 2 Name N/A Stop Condition-Street 2 N/A Remove & Replace Curb Ramp With Two New Directional Ramps or Equivalent.

Surveyor Notes:

N/A

PROW/ADA:

Not Found, R304.5.1

3200.00

| Field Measurements/Component Compliance |                       |       |      |                             |      |
|-----------------------------------------|-----------------------|-------|------|-----------------------------|------|
| Comp                                    | liance Description    | Data  | Comp | liance Description          | Data |
| N/A                                     | Ramp Length (in)      | 104.0 | Yes  | BlendTrans Slope (%)        | 3.3  |
| No                                      | Ramp Width (in)       | 47.5  | Yes  | BlendTrans XSlope (%)       | 0.8  |
| N/A                                     | Flare Type LT         | N/A   | N/A  | Flare Type RT               | N/A  |
| N/A                                     | Flare Slope LT (%)    | N/A   | N/A  | Flare Slope RT (%)          | N/A  |
| N/A                                     | Flare Traversable LT? | N/A   | N/A  | Flare Traversable RT?       | N/A  |
| N/A                                     | Landing Length (in)   | N/A   | N/A  | DWS Provided?               | N/A  |
| N/A                                     | Landing Width (in)    | N/A   | N/A  | DWS Contrast?               | N/A  |
| N/A                                     | Landing Slope (%)     | N/A   | N/A  | DWS Length (in)             | N/A  |
| N/A                                     | Landing X Slope (%)   | N/A   | N/A  | DWS Full Width?             | N/A  |
| N/A                                     | Landing Curb? (Y/N)   | N/A   | N/A  | DWS Offset (in)             | N/A  |
| N/A                                     | Shared Landing?       | N/A   |      |                             |      |
| N/A                                     | Gutter Ponding?       | N/A   | N/A  | Gutter Slope (%)            | N/A  |
| N/A                                     | Gutter Lip Ht (in)    | 1.5   | N/A  | Gutter X Slope (%)          | N/A  |
| N/A                                     | Painted X Walk1?      | No    | N/A  | Painted X Walk2?            | N/A  |
|                                         | X Walk 1 Direction    | To NW |      | X Walk 2 Direction          | N/A  |
|                                         | X Walk 1 Width (in)   | N/A   |      | X Walk 2 Width (in)         | N/A  |
|                                         | X Walk 1 Slope (%)    | 1.9   |      | X Walk 2 Slope (%)          | N/A  |
|                                         | X Walk 1 X Slope (%)  | 0.7   |      | X Walk 2 X Slope (%)        | N/A  |
| N/A                                     | Ramp inside XWalk1?   | N/A   | N/A  | Ramp inside XWalk2?         | N/A  |
|                                         | Road Slope (%)        | 0.7   |      | Clear Space?                | N/A  |
|                                         | Road X Slope (%)      | 1.9   | N/A  | Clear Space to XWalk (in)   | N/A  |
| N/A                                     | Any Obstructions?     | N/A   | N/A  | Storm Grate/Utility Hazard? | N/A  |
|                                         | Obstruction Type      |       |      | Storm Grate/Utility Type    |      |
|                                         |                       | N/A   |      |                             | N/A  |
|                                         |                       |       | Yes  | Surface Condition? (G/P)    | Good |
| 6 5                                     |                       |       | No   | Curb Slope (%)              | 12.0 |