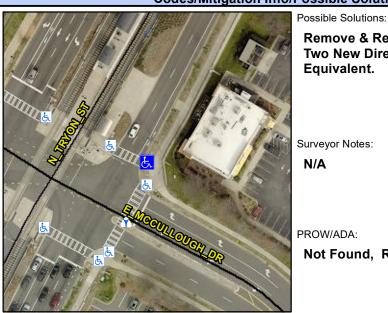

## **Access Compliance Report Public Rights-of-Way** (Curb Ramps)

Intersection ID: 5967 Main Street: N\_TRYON\_ST **Cross Street: MCCULLOUGH DR** Location: NE **ADA ID: 948AFDAF576F** Ramp Type: BlendTrans1 Initial Pass/Fail: Fail **Overall Compliance: No Severity Score:** 8.75

## Field Measurements/Component Compliance

N TRYON ST Street 1 Name Stop Condition-Street 1 Signal Street 2 Name N/A Stop Condition-Street 2 N/A Remove & Replace Curb Ramp With Two New Directional Ramps or Equivalent.