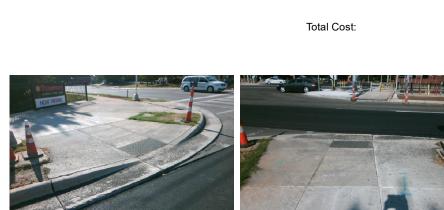

## Field Measurements/Component Compliance

N TRYON ST Street 1 Name Stop Condition-Street 1 Signal Street 2 Name N/A Stop Condition-Street 2 N/A Remove & Replace Curb Ramp With Two New Directional Ramps or Equivalent.

Surveyor Notes:

N/A

PROW/ADA:

Not Found, R304.5.1

3200.00

| Field Measurements/Component Compliance |                       |       |      |                             |      |
|-----------------------------------------|-----------------------|-------|------|-----------------------------|------|
| Comp                                    | liance Description    | Data  | Comp | liance Description          | Data |
| N/A                                     | Ramp Length (in)      | 104.0 | Yes  | BlendTrans Slope (%)        | 3.3  |
| No                                      | Ramp Width (in)       | 47.5  | Yes  | BlendTrans XSlope (%)       | 0.8  |
| N/A                                     | Flare Type LT         | N/A   | N/A  | Flare Type RT               | N/A  |
| N/A                                     | Flare Slope LT (%)    | N/A   | N/A  | Flare Slope RT (%)          | N/A  |
| N/A                                     | Flare Traversable LT? | N/A   | N/A  | Flare Traversable RT?       | N/A  |
| N/A                                     | Landing Length (in)   | N/A   | N/A  | DWS Provided?               | N/A  |
| N/A                                     | Landing Width (in)    | N/A   | N/A  | DWS Contrast?               | N/A  |
| N/A                                     | Landing Slope (%)     | N/A   | N/A  | DWS Length (in)             | N/A  |
| N/A                                     | Landing X Slope (%)   | N/A   | N/A  | DWS Full Width?             | N/A  |
| N/A                                     | Landing Curb? (Y/N)   | N/A   | N/A  | DWS Offset (in)             | N/A  |
| N/A                                     | Shared Landing?       | N/A   |      |                             |      |
| N/A                                     | Gutter Ponding?       | N/A   | N/A  | Gutter Slope (%)            | N/A  |
| N/A                                     | Gutter Lip Ht (in)    | 1.5   | N/A  | Gutter X Slope (%)          | N/A  |
| N/A                                     | Painted X Walk1?      | No    | N/A  | Painted X Walk2?            | N/A  |
|                                         | X Walk 1 Direction    | To NW |      | X Walk 2 Direction          | N/A  |
|                                         | X Walk 1 Width (in)   | N/A   |      | X Walk 2 Width (in)         | N/A  |
|                                         | X Walk 1 Slope (%)    | 1.9   |      | X Walk 2 Slope (%)          | N/A  |
|                                         | X Walk 1 X Slope (%)  | 0.7   |      | X Walk 2 X Slope (%)        | N/A  |
| N/A                                     | Ramp inside XWalk1?   | N/A   | N/A  | Ramp inside XWalk2?         | N/A  |
|                                         | Road Slope (%)        | 0.7   |      | Clear Space?                | N/A  |
|                                         | Road X Slope (%)      | 1.9   | N/A  | Clear Space to XWalk (in)   | N/A  |
| N/A                                     | Any Obstructions?     | N/A   | N/A  | Storm Grate/Utility Hazard? | N/A  |
|                                         | Obstruction Type      |       |      | Storm Grate/Utility Type    |      |
|                                         |                       | N/A   |      |                             | N/A  |
|                                         |                       |       | Yes  | Surface Condition? (G/P)    | Good |
| 6 5                                     |                       |       | No   | Curb Slope (%)              | 12.0 |