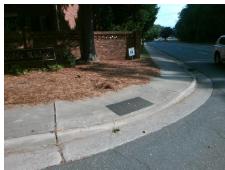

## **Access Compliance Report Public Rights-of-Way** (Curb Ramps)

Intersection ID: 22616 Main Street: WOLFE RIDGE RD Cross Street: PARK\_RD Location: NW **Overall Compliance: No** ADA ID: 948B0AFD7FFB Ramp Type: PerpDiag Initial Pass/Fail: Fail **Severity Score:** 25

Total Cost: 3200.00

| Field Measurements/Component Compliance |                       |      |                        |                             |      |
|-----------------------------------------|-----------------------|------|------------------------|-----------------------------|------|
| Compliance Description                  |                       | Data | Compliance Description |                             | Data |
| N/A                                     | Ramp Length (in)      | 60.0 | No                     | Ramp Slope (%)              | 11.6 |
| Yes                                     | Ramp Width (in)       | 48.0 | No                     | Ramp XSlope (%)             | 6.2  |
| N/A                                     | Flare Type LT         | N/A  | N/A                    | Flare Type RT               | N/A  |
| N/A                                     | Flare Slope LT (%)    | N/A  | N/A                    | Flare Slope RT (%)          | N/A  |
| N/A                                     | Flare Traversable LT? | N/A  | N/A                    | Flare Traversable RT?       | N/A  |
| N/A                                     | Landing Length (in)   | N/A  | N/A                    | DWS Provided?               | N/A  |
| N/A                                     | Landing Width (in)    | N/A  | N/A                    | DWS Contrast?               | N/A  |
| N/A                                     | Landing Slope (%)     | N/A  | N/A                    | DWS Length (in)             | N/A  |
| N/A                                     | Landing X Slope (%)   | N/A  | N/A                    | DWS Full Width?             | N/A  |
| N/A                                     | Landing Curb? (Y/N)   | N/A  | N/A                    | DWS Offset (in)             | N/A  |
| N/A                                     | Shared Landing?       | N/A  |                        |                             |      |
| N/A                                     | Gutter Ponding?       | N/A  | N/A                    | Gutter Slope (%)            | N/A  |
| N/A                                     | Gutter Lip Ht (in)    | N/A  | N/A                    | Gutter X Slope (%)          | N/A  |
| N/A                                     | Painted X Walk1?      | No   | N/A                    | Painted X Walk2?            | No   |
|                                         | X Walk 1 Direction    | To S |                        | X Walk 2 Direction          | То Е |
| N/A                                     | X Walk 1 Width (in)   | N/A  | N/A                    | X Walk 2 Width (in)         | N/A  |
|                                         | X Walk 1 Slope (%)    | 2.0  |                        | X Walk 2 Slope (%)          | 2.1  |
|                                         | X Walk 1 X Slope (%)  | 4.1  |                        | X Walk 2 X Slope (%)        | 1.6  |
| N/A                                     | Ramp inside XWalk1?   | N/A  | N/A                    | Ramp inside XWalk2?         | N/A  |
|                                         | Road Slope (%)        | 3.6  | N/A                    | Clear Space?                | N/A  |
|                                         | Road X Slope (%)      | 0.6  | N/A                    | Clear Space to XWalk (in)   | N/A  |
| N/A                                     | Any Obstructions?     | N/A  | N/A                    | Storm Grate/Utility Hazard? | N/A  |
|                                         | Obstruction Type      |      |                        | Storm Grate/Utility Type    |      |
|                                         |                       | N/A  |                        |                             | N/A  |
|                                         |                       |      | Yes                    | Surface Condition? (G/P)    | Good |
| 7                                       |                       |      |                        |                             |      |