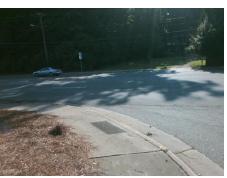

## **Access Compliance Report Public Rights-of-Way** (Curb Ramps)

Intersection ID: 22616 Main Street: WOLFE RIDGE RD Cross Street: PARK\_RD Location: NW **Overall Compliance: No** ADA ID: 948B0AFD7FFB Ramp Type: PerpDiag Initial Pass/Fail: Fail **Severity Score:** 25

Total Cost: 3200.00

| Field Measurements/Component Compliance |                       |      |                        |                             |      |
|-----------------------------------------|-----------------------|------|------------------------|-----------------------------|------|
| Compliance Description                  |                       | Data | Compliance Description |                             | Data |
| N/A                                     | Ramp Length (in)      | 60.0 | No                     | Ramp Slope (%)              | 11.6 |
| Yes                                     | Ramp Width (in)       | 48.0 | No                     | Ramp XSlope (%)             | 6.2  |
| N/A                                     | Flare Type LT         | N/A  | N/A                    | Flare Type RT               | N/A  |
| N/A                                     | Flare Slope LT (%)    | N/A  | N/A                    | Flare Slope RT (%)          | N/A  |
| N/A                                     | Flare Traversable LT? | N/A  | N/A                    | Flare Traversable RT?       | N/A  |
| N/A                                     | Landing Length (in)   | N/A  | N/A                    | DWS Provided?               | N/A  |
| N/A                                     | Landing Width (in)    | N/A  | N/A                    | DWS Contrast?               | N/A  |
| N/A                                     | Landing Slope (%)     | N/A  | N/A                    | DWS Length (in)             | N/A  |
| N/A                                     | Landing X Slope (%)   | N/A  | N/A                    | DWS Full Width?             | N/A  |
| N/A                                     | Landing Curb? (Y/N)   | N/A  | N/A                    | DWS Offset (in)             | N/A  |
| N/A                                     | Shared Landing?       | N/A  |                        |                             |      |
| N/A                                     | Gutter Ponding?       | N/A  | N/A                    | Gutter Slope (%)            | N/A  |
| N/A                                     | Gutter Lip Ht (in)    | N/A  | N/A                    | Gutter X Slope (%)          | N/A  |
| N/A                                     | Painted X Walk1?      | No   | N/A                    | Painted X Walk2?            | No   |
|                                         | X Walk 1 Direction    | To S |                        | X Walk 2 Direction          | То Е |
| N/A                                     | X Walk 1 Width (in)   | N/A  | N/A                    | X Walk 2 Width (in)         | N/A  |
|                                         | X Walk 1 Slope (%)    | 2.0  |                        | X Walk 2 Slope (%)          | 2.1  |
|                                         | X Walk 1 X Slope (%)  | 4.1  |                        | X Walk 2 X Slope (%)        | 1.6  |
| N/A                                     | Ramp inside XWalk1?   | N/A  | N/A                    | Ramp inside XWalk2?         | N/A  |
|                                         | Road Slope (%)        | 3.6  | N/A                    | Clear Space?                | N/A  |
|                                         | Road X Slope (%)      | 0.6  | N/A                    | Clear Space to XWalk (in)   | N/A  |
| N/A                                     | Any Obstructions?     | N/A  | N/A                    | Storm Grate/Utility Hazard? | N/A  |
|                                         | Obstruction Type      |      |                        | Storm Grate/Utility Type    |      |
|                                         |                       | N/A  |                        |                             | N/A  |
|                                         |                       |      | Yes                    | Surface Condition? (G/P)    | Good |
| 7                                       |                       |      |                        |                             |      |