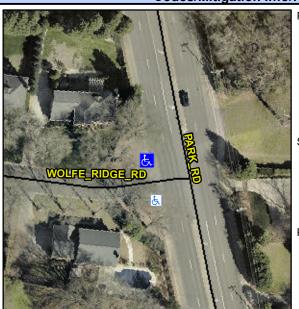

## **Access Compliance Report Public Rights-of-Way** (Curb Ramps)

Intersection ID: 22616 Main Street: WOLFE RIDGE RD Cross Street: PARK\_RD Location: NW **Overall Compliance: No** ADA ID: 948B0AFD7FFB Ramp Type: PerpDiag Initial Pass/Fail: Fail **Severity Score:** 25

**Codes/Mitigation Info/Possible Solution** 

**WOLFE RIDGE RD** Street 1 Name Stop Condition-Street 2 StopSign Street 2 Name **PARK RD** Stop Condition-Street 1 None

Possible Solutions: Remove & Replace Curb Ramp With Two New Directional Ramps or Equivalent. Surveyor Notes: N/A PROW/ADA: Not Found, R304.2.2, R304.5.3