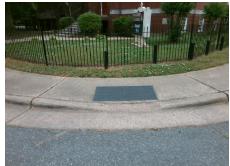

Surveyor Notes:

N/A

PROW/ADA:

Not Found, R304.5.1, R304.2.2, R304.5.3

Total Cost: \$ 3200.00

| Field Measurements/Component Compliance |                       |      |      |                             |      |
|-----------------------------------------|-----------------------|------|------|-----------------------------|------|
| Compliance Description                  |                       | Data | Comp | liance Description          | Data |
| N/A                                     | Ramp Length (in)      | 47.0 | No   | Ramp Slope (%)              | 12.4 |
| No                                      | Ramp Width (in)       | 40.0 | No   | Ramp XSlope (%)             | 2.2  |
| N/A                                     | Flare Type LT         | N/A  | N/A  | Flare Type RT               | N/A  |
| N/A                                     | Flare Slope LT (%)    | N/A  | N/A  | Flare Slope RT (%)          | N/A  |
| N/A                                     | Flare Traversable LT? | N/A  | N/A  | Flare Traversable RT?       | N/A  |
| N/A                                     | Landing Length (in)   | N/A  | N/A  | DWS Provided?               | N/A  |
| N/A                                     | Landing Width (in)    | N/A  | N/A  | DWS Contrast?               | N/A  |
| N/A                                     | Landing Slope (%)     | N/A  | N/A  | DWS Length (in)             | N/A  |
| N/A                                     | Landing X Slope (%)   | N/A  | N/A  | DWS Full Width?             | N/A  |
| N/A                                     | Landing Curb? (Y/N)   | N/A  | N/A  | DWS Offset (in)             | N/A  |
| N/A                                     | Shared Landing?       | N/A  |      |                             |      |
| N/A                                     | Gutter Ponding?       | N/A  | N/A  | Gutter Slope (%)            | N/A  |
| N/A                                     | Gutter Lip Ht (in)    | 0.8  | N/A  | Gutter X Slope (%)          | N/A  |
| N/A                                     | Painted X Walk1?      | No   | N/A  | Painted X Walk2?            | No   |
|                                         | X Walk 1 Direction    | To E |      | X Walk 2 Direction          | To N |
| N/A                                     | X Walk 1 Width (in)   | N/A  | N/A  | X Walk 2 Width (in)         | N/A  |
|                                         | X Walk 1 Slope (%)    | 0.9  |      | X Walk 2 Slope (%)          | 2.4  |
|                                         | X Walk 1 X Slope (%)  | 1.7  |      | X Walk 2 X Slope (%)        | 2.1  |
| N/A                                     | Ramp inside XWalk1?   | N/A  | N/A  | Ramp inside XWalk2?         | N/A  |
|                                         | Road Slope (%)        | 2.6  | N/A  | Clear Space?                | N/A  |
|                                         | Road X Slope (%)      | 1.3  | N/A  | Clear Space to XWalk (in)   | N/A  |
| N/A                                     | Any Obstructions?     | N/A  | N/A  | Storm Grate/Utility Hazard? | N/A  |
|                                         | Obstruction Type      |      |      | Storm Grate/Utility Type    |      |
|                                         |                       | N/A  |      |                             | N/A  |
|                                         |                       |      | Yes  | Surface Condition? (G/P)    | Good |
| 11 22                                   |                       |      |      |                             |      |