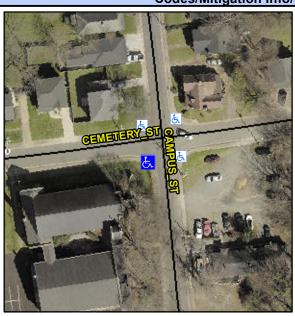

## Access Compliance Report Public Rights-of-Way (Curb Ramps)

 Intersection ID: 9779
 Main Street: CAMPUS\_ST
 Cross Street: CEMETERY\_ST
 Location:
 SW

 ADA ID: 948FD2B791C5
 Ramp Type: PerpDiag
 Initial Pass/Fail: Fail
 Overall Compliance: No
 Severity Score:
 35

## Field Measurements/Component Compliance

Street 1 Name
Stop Condition-Street 2
Street 2 Name
Stop Condition-Street 1

CAMPUS ST None CEMETERY ST StopSign Possible Solutions:

Remove & Replace Curb Ramp With Two New Directional Ramps or Equivalent.