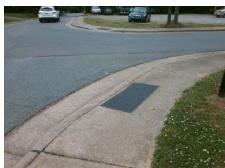

Surveyor Notes:

N/A

PROW/ADA:

Not Found, R304.5.1, R304.2.2, R304.5.3

Total Cost: \$ 3200.00

| Field Measurements/Component Compliance |                       |      |      |                             |      |
|-----------------------------------------|-----------------------|------|------|-----------------------------|------|
| Compliance Description                  |                       | Data | Comp | liance Description          | Data |
| N/A                                     | Ramp Length (in)      | 47.0 | No   | Ramp Slope (%)              | 12.4 |
| No                                      | Ramp Width (in)       | 40.0 | No   | Ramp XSlope (%)             | 2.2  |
| N/A                                     | Flare Type LT         | N/A  | N/A  | Flare Type RT               | N/A  |
| N/A                                     | Flare Slope LT (%)    | N/A  | N/A  | Flare Slope RT (%)          | N/A  |
| N/A                                     | Flare Traversable LT? | N/A  | N/A  | Flare Traversable RT?       | N/A  |
| N/A                                     | Landing Length (in)   | N/A  | N/A  | DWS Provided?               | N/A  |
| N/A                                     | Landing Width (in)    | N/A  | N/A  | DWS Contrast?               | N/A  |
| N/A                                     | Landing Slope (%)     | N/A  | N/A  | DWS Length (in)             | N/A  |
| N/A                                     | Landing X Slope (%)   | N/A  | N/A  | DWS Full Width?             | N/A  |
| N/A                                     | Landing Curb? (Y/N)   | N/A  | N/A  | DWS Offset (in)             | N/A  |
| N/A                                     | Shared Landing?       | N/A  |      |                             |      |
| N/A                                     | Gutter Ponding?       | N/A  | N/A  | Gutter Slope (%)            | N/A  |
| N/A                                     | Gutter Lip Ht (in)    | 0.8  | N/A  | Gutter X Slope (%)          | N/A  |
| N/A                                     | Painted X Walk1?      | No   | N/A  | Painted X Walk2?            | No   |
|                                         | X Walk 1 Direction    | To E |      | X Walk 2 Direction          | To N |
| N/A                                     | X Walk 1 Width (in)   | N/A  | N/A  | X Walk 2 Width (in)         | N/A  |
|                                         | X Walk 1 Slope (%)    | 0.9  |      | X Walk 2 Slope (%)          | 2.4  |
|                                         | X Walk 1 X Slope (%)  | 1.7  |      | X Walk 2 X Slope (%)        | 2.1  |
| N/A                                     | Ramp inside XWalk1?   | N/A  | N/A  | Ramp inside XWalk2?         | N/A  |
|                                         | Road Slope (%)        | 2.6  | N/A  | Clear Space?                | N/A  |
|                                         | Road X Slope (%)      | 1.3  | N/A  | Clear Space to XWalk (in)   | N/A  |
| N/A                                     | Any Obstructions?     | N/A  | N/A  | Storm Grate/Utility Hazard? | N/A  |
|                                         | Obstruction Type      |      |      | Storm Grate/Utility Type    |      |
|                                         |                       | N/A  |      |                             | N/A  |
|                                         |                       |      | Yes  | Surface Condition? (G/P)    | Good |
| 11 22                                   |                       |      |      |                             |      |