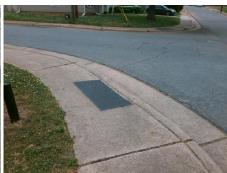

Surveyor Notes:

N/A

PROW/ADA:

Not Found, R304.5.1, R304.2.2, R304.5.3

Total Cost: \$ 3200.00

| Field Measurements/Component Compliance |                       |      |      |                             |      |
|-----------------------------------------|-----------------------|------|------|-----------------------------|------|
| Compliance Description                  |                       | Data | Comp | liance Description          | Data |
| N/A                                     | Ramp Length (in)      | 47.0 | No   | Ramp Slope (%)              | 12.4 |
| No                                      | Ramp Width (in)       | 40.0 | No   | Ramp XSlope (%)             | 2.2  |
| N/A                                     | Flare Type LT         | N/A  | N/A  | Flare Type RT               | N/A  |
| N/A                                     | Flare Slope LT (%)    | N/A  | N/A  | Flare Slope RT (%)          | N/A  |
| N/A                                     | Flare Traversable LT? | N/A  | N/A  | Flare Traversable RT?       | N/A  |
| N/A                                     | Landing Length (in)   | N/A  | N/A  | DWS Provided?               | N/A  |
| N/A                                     | Landing Width (in)    | N/A  | N/A  | DWS Contrast?               | N/A  |
| N/A                                     | Landing Slope (%)     | N/A  | N/A  | DWS Length (in)             | N/A  |
| N/A                                     | Landing X Slope (%)   | N/A  | N/A  | DWS Full Width?             | N/A  |
| N/A                                     | Landing Curb? (Y/N)   | N/A  | N/A  | DWS Offset (in)             | N/A  |
| N/A                                     | Shared Landing?       | N/A  |      |                             |      |
| N/A                                     | Gutter Ponding?       | N/A  | N/A  | Gutter Slope (%)            | N/A  |
| N/A                                     | Gutter Lip Ht (in)    | 0.8  | N/A  | Gutter X Slope (%)          | N/A  |
| N/A                                     | Painted X Walk1?      | No   | N/A  | Painted X Walk2?            | No   |
|                                         | X Walk 1 Direction    | To E |      | X Walk 2 Direction          | To N |
| N/A                                     | X Walk 1 Width (in)   | N/A  | N/A  | X Walk 2 Width (in)         | N/A  |
|                                         | X Walk 1 Slope (%)    | 0.9  |      | X Walk 2 Slope (%)          | 2.4  |
|                                         | X Walk 1 X Slope (%)  | 1.7  |      | X Walk 2 X Slope (%)        | 2.1  |
| N/A                                     | Ramp inside XWalk1?   | N/A  | N/A  | Ramp inside XWalk2?         | N/A  |
|                                         | Road Slope (%)        | 2.6  | N/A  | Clear Space?                | N/A  |
|                                         | Road X Slope (%)      | 1.3  | N/A  | Clear Space to XWalk (in)   | N/A  |
| N/A                                     | Any Obstructions?     | N/A  | N/A  | Storm Grate/Utility Hazard? | N/A  |
|                                         | Obstruction Type      |      |      | Storm Grate/Utility Type    |      |
|                                         |                       | N/A  |      |                             | N/A  |
|                                         |                       |      | Yes  | Surface Condition? (G/P)    | Good |
| 11 22                                   |                       |      |      |                             |      |