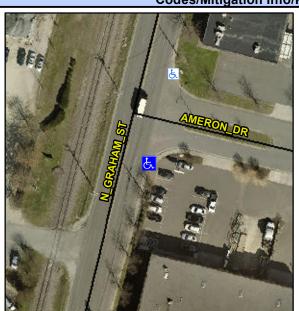

## **Access Compliance Report Public Rights-of-Way** (Curb Ramps)

Data

9.3

0.6

N/A

Intersection ID: 7993 Main Street: AMERON DR **Cross Street: N GRAHAM ST** Location: SE **Overall Compliance: No Severity Score:** 12.5 ADA ID: 94975B211C9F Ramp Type: Perp Initial Pass/Fail: Fail