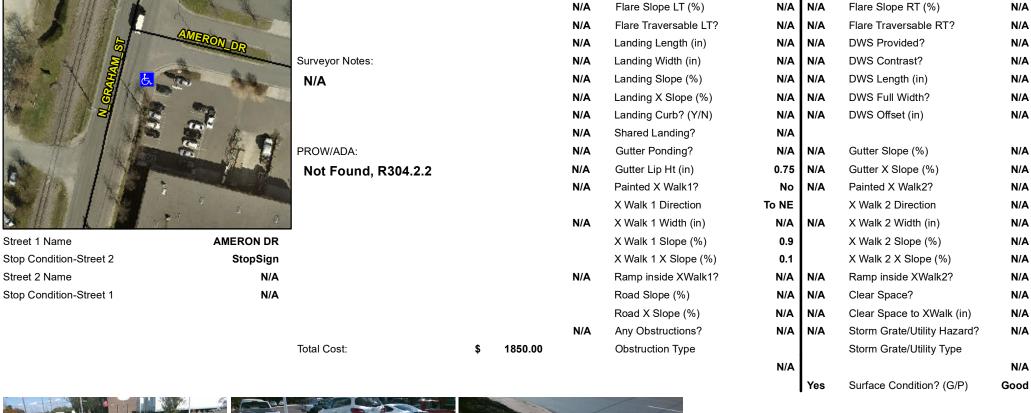

## **Access Compliance Report Public Rights-of-Way** (Curb Ramps)

Data

9.3

0.6

N/A

Intersection ID: 7993 Main Street: AMERON DR **Cross Street: N GRAHAM ST** Location: SE **Overall Compliance: No Severity Score:** 12.5 ADA ID: 94975B211C9F Ramp Type: Perp Initial Pass/Fail: Fail

Codes/Mitigation Info/Possible Solution

## Field Measurements/Component Compliance

No

Yes

N/A

Compliance Description

Ramp Slope (%)

Flare Type RT

Ramp XSlope (%)

Data

46.0

60.0

N/A

Street 1 Name Stop Condition-Street 2 Street 2 Name

| POSSIDIE SOIULIOII            |        |        | rieia ivie     |
|-------------------------------|--------|--------|----------------|
| Possible Solutions:           | Compli | ance   | Description    |
| Remove & Replace Entire Ramp. | N/A    | Ramp   | Length (in)    |
| ·                             | Yes    | Ramp   | Width (in)     |
|                               | N/A    | Flare  | Type LT        |
|                               | N/A    | Flare  | Slope LT (%)   |
|                               | N/A    | Flare  | Traversable LT |
|                               | N/A    | Landi  | ng Length (in) |
| Surveyor Notes:               | N/A    | Landi  | ng Width (in)  |
| N/A                           | N/A    | Landi  | ng Slope (%)   |
|                               | N/A    | Landi  | ng X Slope (%  |
|                               | N/A    | Landi  | ng Curb? (Y/N  |
|                               | N/A    | Share  | d Landing?     |
| PROW/ADA:                     | N/A    | Gutte  | r Ponding?     |
| Not Found, R304.2.2           | N/A    | Gutte  | r Lip Ht (in)  |
|                               | N/A    | Painte | ed X Walk1?    |
|                               |        | X Wa   | k 1 Direction  |
|                               | N/A    | X Wa   | k 1 Width (in) |
|                               |        | X Wa   | k 1 Slope (%)  |
|                               |        | X Wa   | k 1 X Slope (% |
|                               | N/A    | Ramp   | inside XWalk   |
|                               |        |        |                |