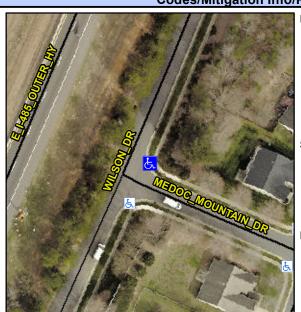

## **Access Compliance Report Public Rights-of-Way** (Curb Ramps)

Data

5.8

6.3

N/A

Good

Intersection ID: 29715 Main Street: MEDOC MOUNTAIN DR **Cross Street: WILSON DR** Location: Initial Pass/Fail: Fail **Overall Compliance: No** ADA ID: 949D8A1A4E61 Ramp Type: Perp Severity Score: 21.25