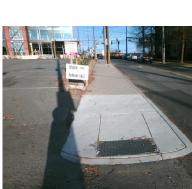

N/A

No

To SE

N/A

Flare Traversable LT?

**ENTRANCE** Street 1 Name Stop Condition-Street 2 None Street 2 Name N/A Stop Condition-Street 1 N/A

| Possible Solutions:                   | Compliance Description    |
|---------------------------------------|---------------------------|
| Remove & Replace Entire Ramp.         | N/A Ramp Length (in)      |
| , , , , , , , , , , , , , , , , , , , | <b>No</b> Ramp Width (in) |
|                                       | N/A Flare Type LT         |
|                                       | N/A Flare Slope LT (%)    |
|                                       | N/A Flare Traversable L   |
|                                       | N/A Landing Length (in)   |
| Surveyor Notes:                       | N/A Landing Width (in)    |
| N/A                                   | N/A Landing Slope (%)     |
|                                       | N/A Landing X Slope (%    |
|                                       | N/A Landing Curb? (Y/N    |
|                                       | N/A Shared Landing?       |
| PROW/ADA:                             | N/A Gutter Ponding?       |
| Not Found, R304.5.1, R304.2.2         | N/A Gutter Lip Ht (in)    |
| · · · ·                               | N/A Painted X Walk1?      |
|                                       | X Walk 1 Direction        |
|                                       | N/A X Walk 1 Width (in)   |
|                                       | X Walk 1 Slope (%)        |