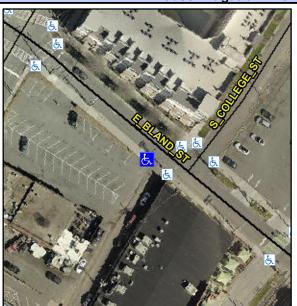

## **Access Compliance Report Public Rights-of-Way** (Curb Ramps)

Data

18.0

3.0

N/A

Intersection ID: 13488 Main Street: E BLAND ST Cross Street: S COLLEGE ST Location: NW Initial Pass/Fail: Fail **Overall Compliance: No** 35 **ADA ID: 94A405DFA54D** Ramp Type: Perp **Severity Score:** 