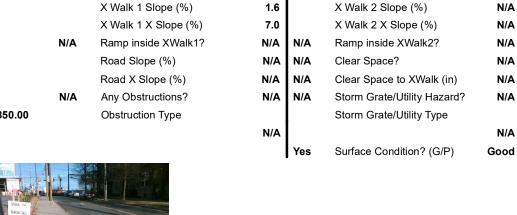

Painted X Walk2?

X Walk 2 Direction

X Walk 2 Width (in)

Flare Traversable RT?

Flare Type RT

Data

79.0

46.5

N/A

No

To SE

N/A

Flare Traversable LT?

**ENTRANCE** Street 1 Name Stop Condition-Street 2 None Street 2 Name N/A Stop Condition-Street 1 N/A

| Possible Solutions:                   | Compliance Description    |
|---------------------------------------|---------------------------|
| Remove & Replace Entire Ramp.         | N/A Ramp Length (in)      |
| , , , , , , , , , , , , , , , , , , , | <b>No</b> Ramp Width (in) |
|                                       | N/A Flare Type LT         |
|                                       | N/A Flare Slope LT (%)    |
|                                       | N/A Flare Traversable L   |
|                                       | N/A Landing Length (in)   |
| Surveyor Notes:                       | N/A Landing Width (in)    |
| N/A                                   | N/A Landing Slope (%)     |
|                                       | N/A Landing X Slope (%    |
|                                       | N/A Landing Curb? (Y/N    |
|                                       | N/A Shared Landing?       |
| PROW/ADA:                             | N/A Gutter Ponding?       |
| Not Found, R304.5.1, R304.2.2         | N/A Gutter Lip Ht (in)    |
| · · · ·                               | N/A Painted X Walk1?      |
|                                       | X Walk 1 Direction        |
|                                       | N/A X Walk 1 Width (in)   |
|                                       | X Walk 1 Slope (%)        |

| Total Cost: | \$<br>1850.00 |
|-------------|---------------|