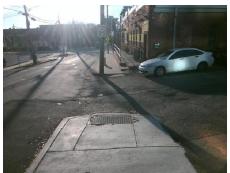

N/A

No

To SE

N/A

Flare Traversable LT?

**ENTRANCE** Street 1 Name Stop Condition-Street 2 None Street 2 Name N/A Stop Condition-Street 1 N/A

| Possible Solutions:                   | Compliance Description    |
|---------------------------------------|---------------------------|
| Remove & Replace Entire Ramp.         | N/A Ramp Length (in)      |
| , , , , , , , , , , , , , , , , , , , | <b>No</b> Ramp Width (in) |
|                                       | N/A Flare Type LT         |
|                                       | N/A Flare Slope LT (%)    |
|                                       | N/A Flare Traversable L   |
|                                       | N/A Landing Length (in)   |
| Surveyor Notes:                       | N/A Landing Width (in)    |
| N/A                                   | N/A Landing Slope (%)     |
|                                       | N/A Landing X Slope (%    |
|                                       | N/A Landing Curb? (Y/N    |
|                                       | N/A Shared Landing?       |
| PROW/ADA:                             | N/A Gutter Ponding?       |
| Not Found, R304.5.1, R304.2.2         | N/A Gutter Lip Ht (in)    |
| · · · ·                               | N/A Painted X Walk1?      |
|                                       | X Walk 1 Direction        |
|                                       | N/A X Walk 1 Width (in)   |
|                                       | X Walk 1 Slope (%)        |