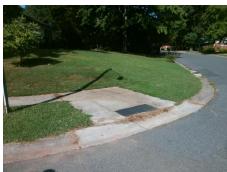

## Access Compliance Report Public Rights-of-Way (Curb Ramps)

Intersection ID: 18192 Main Street: EAGLEWOOD\_AV Cross Street: PINAFORE\_DR Location: SW

ADA ID: 94AC5DF27BAE Ramp Type: BlendTrans1 Initial Pass/Fail: Fail Overall Compliance: No Severity Score: 10

Codes/Mitigation Info/Possible Solution

Field Measurements/Component Compliance

Street 1 Name
Stop Condition-Street 1
Street 2 Name
Stop Condition-Street 2

PINAFORE DR StopSign EAGLEWOOD AV None Possible Solutions:

Remove & Replace Curb Ramp With Two New Directional Ramps or Equivalent.

Surveyor Notes:

N/A

PROW/ADA:

Not Found, R304.5.1, R304.5.3

Total Cost: \$ 3200.00

Compliance Description Data Compliance Description Data Yes BlendTrans Slope (%) N/A Ramp Length (in) 86.0 4.3 47.5 No No Ramp Width (in) BlendTrans XSlope (%) 3.3 N/A Flare Type RT N/A Flare Type LT N/A N/A N/A Flare Slope LT (%) N/A N/A Flare Slope RT (%) N/A N/A Flare Traversable LT? N/A N/A Flare Traversable RT? N/A N/A Landing Length (in) N/A N/A **DWS Provided?** N/A N/A Landing Width (in) N/A N/A **DWS Contrast?** N/A N/A N/A N/A Landing Slope (%) DWS Length (in) N/A N/A Landing X Slope (%) N/A N/A DWS Full Width? N/A N/A Landing Curb? (Y/N) N/A N/A DWS Offset (in) N/A N/A N/A Shared Landing? N/A **Gutter Ponding?** N/A N/A Gutter Slope (%) N/A N/A Gutter Lip Ht (in) N/A N/A Gutter X Slope (%) N/A N/A Painted X Walk1? No N/A Painted X Walk2? No X Walk 1 Direction To E X Walk 2 Direction To N N/A X Walk 1 Width (in) X Walk 2 Width (in) N/A X Walk 1 Slope (%) 2.5 X Walk 2 Slope (%) 0.1 X Walk 1 X Slope (%) 2.3 X Walk 2 X Slope (%) 3.0 N/A N/A Ramp inside XWalk2? N/A N/A Ramp inside XWalk1? Road Slope (%) 2.1 Clear Space? N/A Road X Slope (%) N/A Clear Space to XWalk (in) N/A 0.6 N/A N/A N/A Any Obstructions? Storm Grate/Utility Hazard? N/A Obstruction Type Storm Grate/Utility Type N/A N/A Yes Surface Condition? (G/P) Good No 9.4 Curb Slope (%)