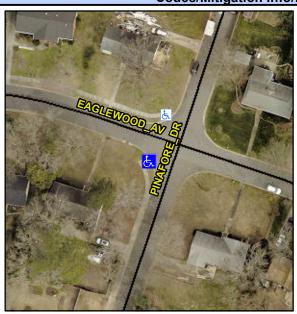

## Access Compliance Report Public Rights-of-Way (Curb Ramps)

Intersection ID: 18192 Main Street: EAGLEWOOD\_AV Cross Street: PINAFORE\_DR Location: SW

ADA ID: 94AC5DF27BAE Ramp Type: BlendTrans1 Initial Pass/Fail: Fail Overall Compliance: No Severity Score: 10

Codes/Mitigation Info/Possible Solution

Field Measurements/Component Compliance

Street 1 Name
Stop Condition-Street 1
Street 2 Name
Stop Condition-Street 2

PINAFORE DR StopSign EAGLEWOOD AV None Possible Solutions:

Remove & Replace Curb Ramp With Two New Directional Ramps or Equivalent.

Surveyor Notes:

N/A

PROW/ADA:

Not Found, R304.5.1, R304.5.3

Total Cost: \$ 3200.00

Compliance Description Data Compliance Description Data Yes BlendTrans Slope (%) N/A Ramp Length (in) 86.0 4.3 47.5 No No Ramp Width (in) BlendTrans XSlope (%) 3.3 N/A Flare Type RT N/A Flare Type LT N/A N/A N/A Flare Slope LT (%) N/A N/A Flare Slope RT (%) N/A N/A Flare Traversable LT? N/A N/A Flare Traversable RT? N/A N/A Landing Length (in) N/A N/A **DWS Provided?** N/A N/A Landing Width (in) N/A N/A **DWS Contrast?** N/A N/A N/A N/A Landing Slope (%) DWS Length (in) N/A N/A Landing X Slope (%) N/A N/A DWS Full Width? N/A N/A Landing Curb? (Y/N) N/A N/A DWS Offset (in) N/A N/A N/A Shared Landing? N/A **Gutter Ponding?** N/A N/A Gutter Slope (%) N/A N/A Gutter Lip Ht (in) N/A N/A Gutter X Slope (%) N/A N/A Painted X Walk1? No N/A Painted X Walk2? No X Walk 1 Direction To E X Walk 2 Direction To N N/A X Walk 1 Width (in) X Walk 2 Width (in) N/A X Walk 1 Slope (%) 2.5 X Walk 2 Slope (%) 0.1 X Walk 1 X Slope (%) 2.3 X Walk 2 X Slope (%) 3.0 N/A N/A Ramp inside XWalk2? N/A N/A Ramp inside XWalk1? Road Slope (%) 2.1 Clear Space? N/A Road X Slope (%) N/A Clear Space to XWalk (in) N/A 0.6 N/A N/A N/A Any Obstructions? Storm Grate/Utility Hazard? N/A Obstruction Type Storm Grate/Utility Type N/A N/A Yes Surface Condition? (G/P) Good No 9.4 Curb Slope (%)