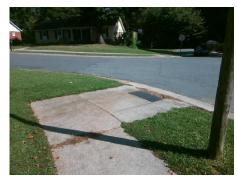

## Access Compliance Report Public Rights-of-Way (Curb Ramps)

Intersection ID: 18192 Main Street: EAGLEWOOD\_AV Cross Street: PINAFORE\_DR Location: SW

ADA ID: 94AC5DF27BAE Ramp Type: BlendTrans1 Initial Pass/Fail: Fail Overall Compliance: No Severity Score: 10

Codes/Mitigation Info/Possible Solution

Field Measurements/Component Compliance

Street 1 Name
Stop Condition-Street 1
Street 2 Name
Stop Condition-Street 2

PINAFORE DR StopSign EAGLEWOOD AV None Possible Solutions:

Remove & Replace Curb Ramp With Two New Directional Ramps or Equivalent.

Surveyor Notes:

N/A

PROW/ADA:

Not Found, R304.5.1, R304.5.3

Total Cost: \$ 3200.00

Compliance Description Data Compliance Description Data Yes BlendTrans Slope (%) N/A Ramp Length (in) 86.0 4.3 47.5 No No Ramp Width (in) BlendTrans XSlope (%) 3.3 N/A Flare Type RT N/A Flare Type LT N/A N/A N/A Flare Slope LT (%) N/A N/A Flare Slope RT (%) N/A N/A Flare Traversable LT? N/A N/A Flare Traversable RT? N/A N/A Landing Length (in) N/A N/A **DWS Provided?** N/A N/A Landing Width (in) N/A N/A **DWS Contrast?** N/A N/A N/A N/A Landing Slope (%) DWS Length (in) N/A N/A Landing X Slope (%) N/A N/A DWS Full Width? N/A N/A Landing Curb? (Y/N) N/A N/A DWS Offset (in) N/A N/A N/A Shared Landing? N/A **Gutter Ponding?** N/A N/A Gutter Slope (%) N/A N/A Gutter Lip Ht (in) N/A N/A Gutter X Slope (%) N/A N/A Painted X Walk1? No N/A Painted X Walk2? No X Walk 1 Direction To E X Walk 2 Direction To N N/A X Walk 1 Width (in) X Walk 2 Width (in) N/A X Walk 1 Slope (%) 2.5 X Walk 2 Slope (%) 0.1 X Walk 1 X Slope (%) 2.3 X Walk 2 X Slope (%) 3.0 N/A N/A Ramp inside XWalk2? N/A N/A Ramp inside XWalk1? Road Slope (%) 2.1 Clear Space? N/A Road X Slope (%) N/A Clear Space to XWalk (in) N/A 0.6 N/A N/A N/A Any Obstructions? Storm Grate/Utility Hazard? N/A Obstruction Type Storm Grate/Utility Type N/A N/A Yes Surface Condition? (G/P) Good No 9.4 Curb Slope (%)