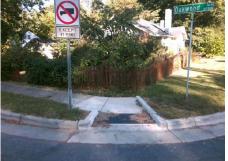

## Access Compliance Report Public Rights-of-Way (Curb Ramps)

| Intersection ID: 10285 Main Str         | 10285 Main Street: SWEETBRIAR_ST       |          | t: THE_PLAZA                                  | Location: | N                           |                             |      |  |
|-----------------------------------------|----------------------------------------|----------|-----------------------------------------------|-----------|-----------------------------|-----------------------------|------|--|
| ADA ID: 94BC9756D81F Ramp Ty            | D: 94BC9756D81F Ramp Type: BlendTrans2 |          | nitial Pass/Fail: Fail Overall Compliance: No |           |                             | o Severity Score:           | 10   |  |
| Codes/Mitigation Info/Possible Solution |                                        |          | Field Measurements/Component Compliance       |           |                             |                             |      |  |
| CATALLOODE AN<br>6.                     | Possible Solutions:                    |          | Compliance Description                        |           | Data Compliance Description |                             | Data |  |
|                                         | Remove & Replace Curb Ramp W           | /ith N/A | Ramp Length (in)                              | 83.5      | Yes                         | BlendTrans Slope (%)        | 2.9  |  |
|                                         | Two New Directional Ramps or           | No       | Ramp Width (in)                               | 37.5      | No                          | BlendTrans XSlope (%)       | 3.0  |  |
|                                         | Equivalent.                            | N/A      | Flare Type LT                                 | N/A       | N/A                         | Flare Type RT               | N/A  |  |
|                                         |                                        | N/A      | Flare Slope LT (%)                            | N/A       | N/A                         | Flare Slope RT (%)          | N/A  |  |
|                                         |                                        | N/A      | Flare Traversable LT?                         | N/A       | N/A                         | Flare Traversable RT?       | N/A  |  |
|                                         |                                        | N/A      | Landing Length (in)                           | N/A       | N/A                         | DWS Provided?               | N/A  |  |
|                                         | Surveyor Notes:                        | N/A      | Landing Width (in)                            | N/A       | N/A                         | DWS Contrast?               | N/A  |  |
|                                         | NO RT SW                               | N/A      | Landing Slope (%)                             | N/A       | N/A                         | DWS Length (in)             | N/A  |  |
|                                         |                                        | N/A      | Landing X Slope (%)                           | N/A       | N/A                         | DWS Full Width?             | N/A  |  |
|                                         |                                        | N/A      | Landing Curb? (Y/N)                           | N/A       | N/A                         | DWS Offset (in)             | N/A  |  |
|                                         |                                        | N/A      | Shared Landing?                               | N/A       |                             |                             |      |  |
| THE                                     | PROW/ADA:                              | N/A      | Gutter Ponding?                               | N/A       | N/A                         | Gutter Slope (%)            | N/A  |  |
|                                         | Not Found, R304.5.1, R304.5.3          | N/A      | Gutter Lip Ht (in)                            | N/A       | N/A                         | Gutter X Slope (%)          | N/A  |  |
|                                         |                                        | N/A      | Painted X Walk1?                              | No        | N/A                         | Painted X Walk2?            | N/A  |  |
|                                         |                                        |          | X Walk 1 Direction                            | To S      |                             | X Walk 2 Direction          | N/A  |  |
|                                         |                                        |          | X Walk 1 Width (in)                           | N/A       |                             | X Walk 2 Width (in)         | N/A  |  |
| Street 1 Name OAKWOOD AV                |                                        |          | X Walk 1 Slope (%)                            | 6.2       |                             | X Walk 2 Slope (%)          | N/A  |  |
| Stop Condition-Street 1 None            |                                        |          | X Walk 1 X Slope (%)                          | 1.2       |                             | X Walk 2 X Slope (%)        | N/A  |  |
| Street 2 Name N/A                       |                                        | N/A      | Ramp inside XWalk1?                           | N/A       | N/A                         | Ramp inside XWalk2?         | N/A  |  |
| Stop Condition-Street 2 N/A             |                                        |          | Road Slope (%)                                | 1.2       |                             | Clear Space?                | N/A  |  |
|                                         |                                        |          | Road X Slope (%)                              | 6.2       | N/A                         | Clear Space to XWalk (in)   | N/A  |  |
|                                         |                                        | N/A      | Any Obstructions?                             | N/A       | N/A                         | Storm Grate/Utility Hazard? | N/A  |  |
|                                         | Total Cost: \$ 320                     | 00.00    | Obstruction Type                              |           |                             | Storm Grate/Utility Type    |      |  |
|                                         |                                        |          |                                               | N/A       |                             |                             | N/A  |  |