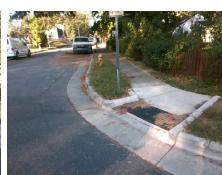

## Access Compliance Report Public Rights-of-Way (Curb Ramps)

| Intersection ID: 10285 Main Str         | 10285 Main Street: SWEETBRIAR_ST       |          | t: THE_PLAZA                                  | Location: | N                           |                             |      |  |
|-----------------------------------------|----------------------------------------|----------|-----------------------------------------------|-----------|-----------------------------|-----------------------------|------|--|
| ADA ID: 94BC9756D81F Ramp Ty            | D: 94BC9756D81F Ramp Type: BlendTrans2 |          | nitial Pass/Fail: Fail Overall Compliance: No |           |                             | o Severity Score:           | 10   |  |
| Codes/Mitigation Info/Possible Solution |                                        |          | Field Measurements/Component Compliance       |           |                             |                             |      |  |
| CATALLOODE AN<br>6.                     | Possible Solutions:                    |          | Compliance Description                        |           | Data Compliance Description |                             | Data |  |
|                                         | Remove & Replace Curb Ramp W           | /ith N/A | Ramp Length (in)                              | 83.5      | Yes                         | BlendTrans Slope (%)        | 2.9  |  |
|                                         | Two New Directional Ramps or           | No       | Ramp Width (in)                               | 37.5      | No                          | BlendTrans XSlope (%)       | 3.0  |  |
|                                         | Equivalent.                            | N/A      | Flare Type LT                                 | N/A       | N/A                         | Flare Type RT               | N/A  |  |
|                                         |                                        | N/A      | Flare Slope LT (%)                            | N/A       | N/A                         | Flare Slope RT (%)          | N/A  |  |
|                                         |                                        | N/A      | Flare Traversable LT?                         | N/A       | N/A                         | Flare Traversable RT?       | N/A  |  |
|                                         |                                        | N/A      | Landing Length (in)                           | N/A       | N/A                         | DWS Provided?               | N/A  |  |
|                                         | Surveyor Notes:                        | N/A      | Landing Width (in)                            | N/A       | N/A                         | DWS Contrast?               | N/A  |  |
|                                         | NO RT SW                               | N/A      | Landing Slope (%)                             | N/A       | N/A                         | DWS Length (in)             | N/A  |  |
|                                         |                                        | N/A      | Landing X Slope (%)                           | N/A       | N/A                         | DWS Full Width?             | N/A  |  |
|                                         |                                        | N/A      | Landing Curb? (Y/N)                           | N/A       | N/A                         | DWS Offset (in)             | N/A  |  |
|                                         |                                        | N/A      | Shared Landing?                               | N/A       |                             |                             |      |  |
| THE                                     | PROW/ADA:                              | N/A      | Gutter Ponding?                               | N/A       | N/A                         | Gutter Slope (%)            | N/A  |  |
|                                         | Not Found, R304.5.1, R304.5.3          | N/A      | Gutter Lip Ht (in)                            | N/A       | N/A                         | Gutter X Slope (%)          | N/A  |  |
|                                         |                                        | N/A      | Painted X Walk1?                              | No        | N/A                         | Painted X Walk2?            | N/A  |  |
|                                         |                                        |          | X Walk 1 Direction                            | To S      |                             | X Walk 2 Direction          | N/A  |  |
|                                         |                                        |          | X Walk 1 Width (in)                           | N/A       |                             | X Walk 2 Width (in)         | N/A  |  |
| Street 1 Name OAKWOOD AV                |                                        |          | X Walk 1 Slope (%)                            | 6.2       |                             | X Walk 2 Slope (%)          | N/A  |  |
| Stop Condition-Street 1 None            |                                        |          | X Walk 1 X Slope (%)                          | 1.2       |                             | X Walk 2 X Slope (%)        | N/A  |  |
| Street 2 Name N/A                       |                                        | N/A      | Ramp inside XWalk1?                           | N/A       | N/A                         | Ramp inside XWalk2?         | N/A  |  |
| Stop Condition-Street 2 N/A             |                                        |          | Road Slope (%)                                | 1.2       |                             | Clear Space?                | N/A  |  |
|                                         |                                        |          | Road X Slope (%)                              | 6.2       | N/A                         | Clear Space to XWalk (in)   | N/A  |  |
|                                         |                                        | N/A      | Any Obstructions?                             | N/A       | N/A                         | Storm Grate/Utility Hazard? | N/A  |  |
|                                         | Total Cost: \$ 320                     | 00.00    | Obstruction Type                              |           |                             | Storm Grate/Utility Type    |      |  |
|                                         |                                        |          |                                               | N/A       |                             |                             | N/A  |  |