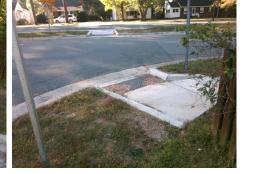

## Access Compliance Report Public Rights-of-Way (Curb Ramps)

| Intersection ID: 10285 Main Str         | 10285 Main Street: SWEETBRIAR_ST       |          | t: THE_PLAZA                                  | Location: | N                           |                             |      |  |
|-----------------------------------------|----------------------------------------|----------|-----------------------------------------------|-----------|-----------------------------|-----------------------------|------|--|
| ADA ID: 94BC9756D81F Ramp Ty            | D: 94BC9756D81F Ramp Type: BlendTrans2 |          | nitial Pass/Fail: Fail Overall Compliance: No |           |                             | o Severity Score:           | 10   |  |
| Codes/Mitigation Info/Possible Solution |                                        |          | Field Measurements/Component Compliance       |           |                             |                             |      |  |
| CATALLOODE AN<br>6.                     | Possible Solutions:                    |          | Compliance Description                        |           | Data Compliance Description |                             | Data |  |
|                                         | Remove & Replace Curb Ramp W           | /ith N/A | Ramp Length (in)                              | 83.5      | Yes                         | BlendTrans Slope (%)        | 2.9  |  |
|                                         | Two New Directional Ramps or           | No       | Ramp Width (in)                               | 37.5      | No                          | BlendTrans XSlope (%)       | 3.0  |  |
|                                         | Equivalent.                            | N/A      | Flare Type LT                                 | N/A       | N/A                         | Flare Type RT               | N/A  |  |
|                                         |                                        | N/A      | Flare Slope LT (%)                            | N/A       | N/A                         | Flare Slope RT (%)          | N/A  |  |
|                                         |                                        | N/A      | Flare Traversable LT?                         | N/A       | N/A                         | Flare Traversable RT?       | N/A  |  |
|                                         |                                        | N/A      | Landing Length (in)                           | N/A       | N/A                         | DWS Provided?               | N/A  |  |
|                                         | Surveyor Notes:                        | N/A      | Landing Width (in)                            | N/A       | N/A                         | DWS Contrast?               | N/A  |  |
|                                         | NO RT SW                               | N/A      | Landing Slope (%)                             | N/A       | N/A                         | DWS Length (in)             | N/A  |  |
|                                         |                                        | N/A      | Landing X Slope (%)                           | N/A       | N/A                         | DWS Full Width?             | N/A  |  |
|                                         |                                        | N/A      | Landing Curb? (Y/N)                           | N/A       | N/A                         | DWS Offset (in)             | N/A  |  |
|                                         |                                        | N/A      | Shared Landing?                               | N/A       |                             |                             |      |  |
| THE                                     | PROW/ADA:                              | N/A      | Gutter Ponding?                               | N/A       | N/A                         | Gutter Slope (%)            | N/A  |  |
|                                         | Not Found, R304.5.1, R304.5.3          | N/A      | Gutter Lip Ht (in)                            | N/A       | N/A                         | Gutter X Slope (%)          | N/A  |  |
|                                         |                                        | N/A      | Painted X Walk1?                              | No        | N/A                         | Painted X Walk2?            | N/A  |  |
|                                         |                                        |          | X Walk 1 Direction                            | To S      |                             | X Walk 2 Direction          | N/A  |  |
|                                         |                                        |          | X Walk 1 Width (in)                           | N/A       |                             | X Walk 2 Width (in)         | N/A  |  |
| Street 1 Name OAKWOOD AV                |                                        |          | X Walk 1 Slope (%)                            | 6.2       |                             | X Walk 2 Slope (%)          | N/A  |  |
| Stop Condition-Street 1 None            |                                        |          | X Walk 1 X Slope (%)                          | 1.2       |                             | X Walk 2 X Slope (%)        | N/A  |  |
| Street 2 Name N/A                       |                                        | N/A      | Ramp inside XWalk1?                           | N/A       | N/A                         | Ramp inside XWalk2?         | N/A  |  |
| Stop Condition-Street 2 N/A             |                                        |          | Road Slope (%)                                | 1.2       |                             | Clear Space?                | N/A  |  |
|                                         |                                        |          | Road X Slope (%)                              | 6.2       | N/A                         | Clear Space to XWalk (in)   | N/A  |  |
|                                         |                                        | N/A      | Any Obstructions?                             | N/A       | N/A                         | Storm Grate/Utility Hazard? | N/A  |  |
|                                         | Total Cost: \$ 320                     | 00.00    | Obstruction Type                              |           |                             | Storm Grate/Utility Type    |      |  |
|                                         |                                        |          |                                               | N/A       |                             |                             | N/A  |  |